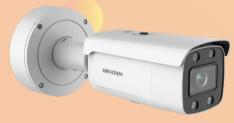

### DS-2CD2647G2-LZS

4 MP Varifocal Bullet Network Camera with ColorVu

- 0.0005 lux @ F1.0
- Motorized varifocal lens, 3.6 to 9 mm
- Colorful imaging 24/7
- · Human and vehicle classification
- H.265/H.265+
- IP67, IK10
- 130 dB WDR
- Audio/Alarm I/O