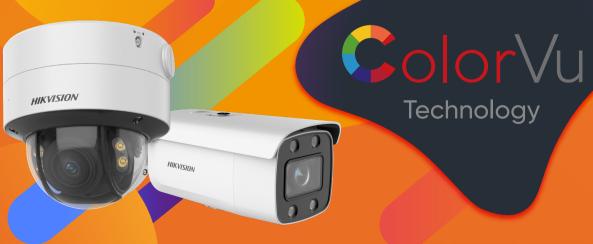

# ZOOM in Living Color

# Combining Great Technologies for Advanced Image Quality and Usability

### DS-2CD2647G2-LZS

4 MP Varifocal Bullet Network Camera with ColorVu

- 0.0005 lux @ F1.0
- Motorized varifocal lens, 3.6 to 9 mm
- Colorful imaging 24/7
- · Human and vehicle classification
- H.265/H.265+
- IP67, IK10
- 130 dB WDR
- Audio/Alarm I/O

### DS-2CD2747G2-LZS

4 MP Varifocal Dome Network Camera with ColorVu

- 0.0005 lux @ F1.0
- Motorized varifocal lens, 3.6 to 9 mm
- Color imaging 24/7
- Human and vehicle classification
- H.265/H.265+
- IP67. IK10
- 130 dB WDR
- Audio/Alarm I/O