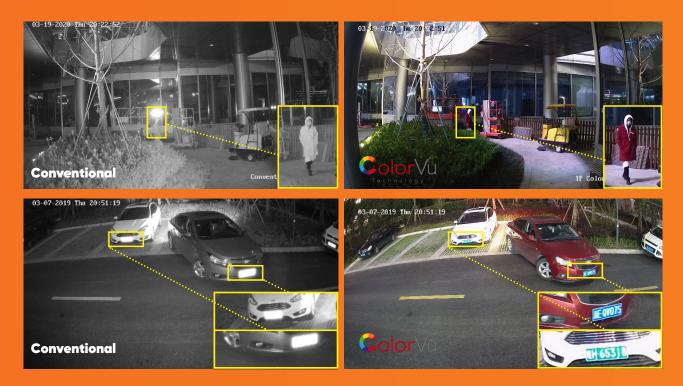

### **OUR CAMERAS**WITH COLORVU AND LIVE GUARD PROVIDE YOU WITH

The images below were shot by ColorVu-enabled cameras with supplemental light off.

### Combination of ColorVu and AcuSense technologies

Combination of ColorVu technology and AcuSense technologies allows users to receive human & vehicle triggered alarms and to search human or vehicle events with vivid, colorful details, providing a more secure life.

\* The images are shot for internal tests with authorization