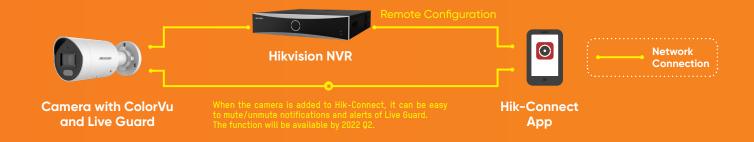

### Simple and seamless integration with NVR and Hik-Connect

- 10 embedded + 3 customized audios to select
- Customized audio recording and uploading via Hik-Connect
- Mute/unmute notifications and alerts of Live Guard on Hik-Connect (available by 2022 Q2)
- Turn on/off visual and auditory warnings with a few taps via Hik-Connect