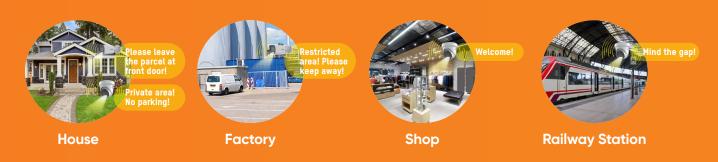

4K resolution provides great details, especially suitable for large scenes.



### Combination of ColorVu and AcuSense technologies

Combination of ColorVu technology and AcuSense technologies allows users to receive human & vehicle triggered alarms and to search human or vehicle events with vivid, colorful details, providing a more secure life.

\* The images are shot for internal tests with authorization



### Simple and seamless integration with NVR and Hik-Connect

- 10 embedded + 3 customized audios to select
- Customized audio recording and uploading via Hik-Connect
- Mute/unmute notifications and alerts of Live Guard on Hik-Connect (available by 2022 Q2)
- Turn on/off visual and auditory warnings with a few taps via Hik-Connect



### **VARIED APPLICATIONS**OF LIVE GUARD FUNCTION



## **COMBINING GREAT TECHNOLOGIES**FOR GREAT IMAGE QUALITY AND USABILITY

### **Cutting-edge Hardware**

F1.0 super large aperture Super large sensor (1/1.8" and above)

### State-of-the-art Image Processing

Pioneering ISP technology
Enables precise color rendition
Up to 130 dB WDR
Guarantees imaging performance
in various lighting conditions



### **Super-high Reliability**

Active alignment technology
Guarantees focusing performance
in the mass production of ultra HD
ColorVu-enabled products, providing
good quality control

### Embedded Deep Learning Chip

Supports intelligent algorithm and human/vehicle classifications with AcuSense technology