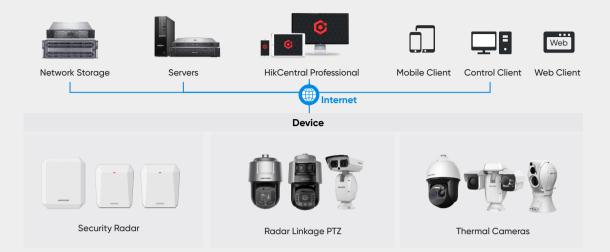

-------|-------------------------------|-------------------------------------------------------|
| Modulation waveform        | FMCW           | Detection distance            | Human: up to 1800 m<br>Vehicle and boat: up to 3000 m |
| Horizontal detection angle | 90°            | Max. detectable targets       | up to 32 targets                                      |
| Vertical detection angle   | 30°/18°        | Max. detectable zones         | up to 16 zones                                        |
| Speed measuring range      | -30 to 30 m/s  | Max. detection trigger lines  | up to 4 trigger lines                                 |

Multi-target trace following and multi-dimensional video linkage Strong environment adaptability with 24/7 all-weather operation

#### Security Radar System



### Hikvision Security Radar Product Family



#### Certifications



### **Security Radar**

Beyond sight, within sweep



www.hikvision.com support@hikvision.com