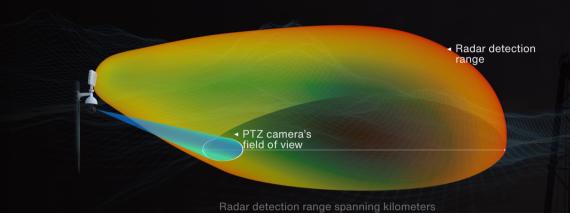

## Why Security Radar?

Offshore fish farms, ports, and power stations face security challenges due to their open and expansive layouts. Real-time tracking is crucial, but conventional methods are often hindered by weather conditions and limited visibility. Hikvision's security radar detects precise target position, speed, and distance, 24/7, without visibility dependency. It covers vast areas spanning kilometers, integrates with PTZ cameras for zoom tracking, and employs Al for accurate intrusion detection.

#### Security Radar System