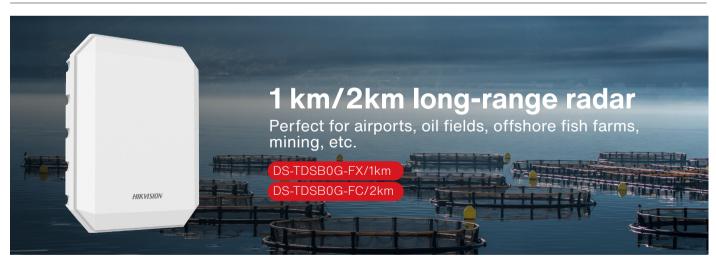

#### **Product Showcase**

| Working frequency          | 24.05 to 24.25 GHz | Distance measurement accuracy | ±1.2 m                                               |
|----------------------------|--------------------|-------------------------------|------------------------------------------------------|
| Modulation waveform        | FMCW               | Detection distance            | Human: up to 500 m<br>Vehicle and boat: up to 1000 m |
| Horizontal detection angle | 120°/100°          | Max. detectable targets       | up to 32 targets                                     |
| Vertical detection angle   | 30°                | Max. detectable zones         | up to 16 zones                                       |
| Speed measuring range      | -19 to 19 m/s      | Max. detection trigger lines  | up to 4 trigger lines                                |

Multi-target trace following and multi-dimensional video linkage Strong environment adaptability with 24/7 all-weather operation

| Working frequency          | X band/ C band | Distance measurement accuracy | up to 2 m                                             |
|----------------------------|----------------|-------------------------------|-------------------------------------------------------|
| Modulation waveform        | FMCW           | Detection distance            | Human: up to 1800 m<br>Vehicle and boat: up to 3000 m |
| Horizontal detection angle | 90°            | Max. detectable targets       | up to 32 targets                                      |
| Vertical detection angle   | 30°/18°        | Max. detectable zones         | up to 16 zones                                        |
| Speed measuring range      | -30 to 30 m/s  | Max. detection trigger lines  | up to 4 trigger lines                                 |