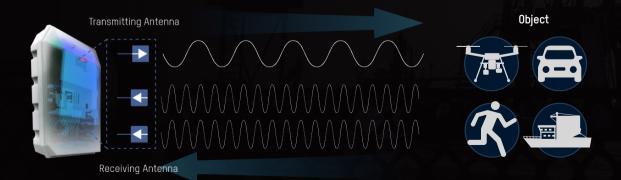

## What is Radar Technology?

Hikvision's radar technology employs microwave and digital beamforming for precise object tracking. By extracting Doppler and angle information, the sensors deliver accurate positioning, movement direction, and velocity. It boasts early warning capabilities, enabling features such as video recording, alarms, and event recording.