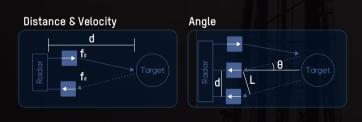

## What is Radar Technology?

Hikvision's radar technology employs microwave and digital beamforming for precise object tracking. By extracting Doppler and angle information, the sensors deliver accurate positioning, movement direction, and velocity. It boasts early warning capabilities, enabling features such as video recording, alarms, and event recording.