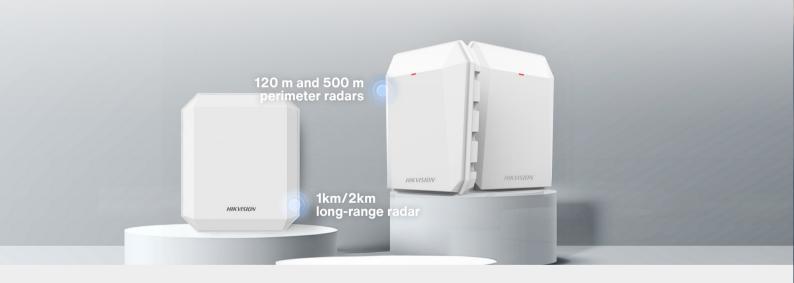

------------------------------------------------|
| Modulation waveform        | FMCW           | Detection distance            | Human: up to 1800 m<br>Vehicle and boat: up to 3000 m |
| Horizontal detection angle | 90°            | Max. detectable targets       | up to 32 targets                                      |
| Vertical detection angle   | 30°/18°        | Max. detectable zones         | up to 16 zones                                        |
| Speed measuring range      | -30 to 30 m/s  | Max. detection trigger lines  | up to 4 trigger lines                                 |

Multi-target trace following and multi-dimensional video linkage Strong environment adaptability with 24/7 all-weather operation

#### Security Radar System



### Hikvision Security Radar Product Family



#### Certifications



### **Security Radar**

Beyond sight, within sweep



www.hikvision.com support@hikvision.com