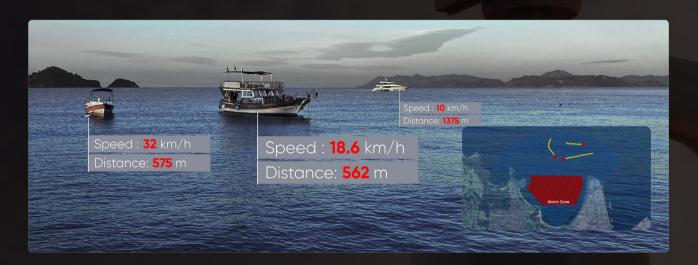

## Why Security Radar?

Offshore fish farms, ports, and power stations face security challenges due to their open and expansive layouts. Real-time tracking is crucial, but conventional methods are often hindered by weather conditions and limited visibility. Hikvision's security radar detects precise target position, speed, and distance, 24/7, without visibility dependency. It covers vast areas spanning kilometers, integrates with PTZ cameras for zoom tracking, and employs Al for accurate intrusion detection.

## What is Radar Technology?

Hikvision's radar technology employs microwave and digital beamforming for precise object tracking. By extracting Doppler and angle information, the sensors deliver accurate positioning, movement direction, and velocity. It boasts early warning capabilities, enabling features such as video recording, alarms, and event recording.

# Product Highlights

3D detection for speed, distance, and angle

Seamless PTZ camera integration

Streamlined zooming and feature acquisition

Al target identification and classification

Excellent environmental adaptability