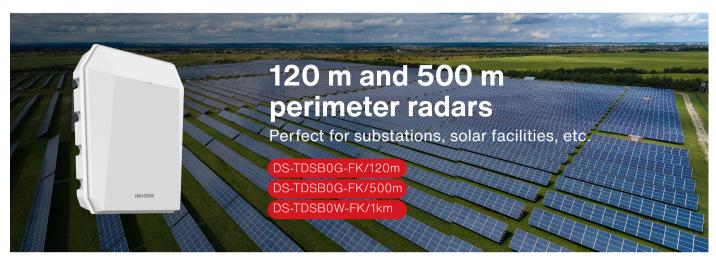

spanning kilometers, integrates with PTZ cameras for zoom tracking, and employs Al for accurate intrusion detection.



## What is Radar Technology?

Hikvision's radar technology employs microwave and digital beamforming for precise object tracking. By extracting Doppler and angle information, the sensors deliver accurate positioning, movement direction, and velocity. It boasts early warning capabilities, enabling features such as video recording, alarms, and event recording.





# Product Highlights







3D detection for speed, distance, and angle





Seamless PTZ camera integration



Streamlined zooming and feature acquisition



Al target identification and classification







Excellent environmental adaptability



IK10, IP67, and NEMA 4X certified



#### **Product Showcase**



| Working frequency          | 24.05 to 24.25 GHz | Distance measurement accuracy | ±1.2 m                                               |
|----------------------------|--------------------|-------------------------------|------------------------------------------------------|
| Modulation waveform        | FMCW               | Detection distance            | Human: up to 500 m<br>Vehicle and boat: up to 1000 m |
| Horizontal detection angle | 120°/100°          | Max. detectable targets       | up to 32 targets                                     |
| Vertical detection angle   | 30°                | Max. detectable zones         | up to 16 zones                                       |
| Speed measuring range      | -19 to 19 m/s      | Max. detection trigger lines  | up to 4 trigger lin