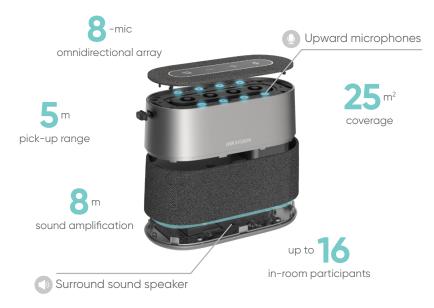

# Clear audio and stable sound all around

Immersive 360° sound keeps the conversations flowing

The Sound Cube empowers communication and collaboration with up to 16 in-room participants and even more connecting remotely.

With 8 omnidirectional microphones, the 360-degree sound pick-up allows attendees to be included from every angle with no need to huddle round while speaking. And, those out of the office stay in sync with clear audio through a surround sound speaker – they sound like they are in the same room.

## Keep everyone intimately involved

Ambient noise and reverberations get filtered out

Thanks to **AI-enabled noise reduction**, the clarity of human voices can be preserved even in challenging environments. Participants can be intimately involved when reverb and background noises – like air conditioning humming, keyboard tapping, and more – are intelligently filtered out.

### Al noise reduction

An intelligent algorithm identifies transient noises and filter them out.

\*Transient noise includes sounds of tapping on a table or keyboard, etc. Steady noise includes air conditioning hum and other ambient noises.