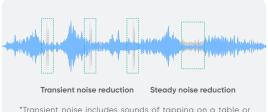

## Keep everyone intimately involved

Ambient noise and reverberations get filtered out

Thanks to **AI-enabled noise reduction**, the clarity of human voices can be preserved even in challenging environments. Participants can be intimately involved when reverb and background noises – like air conditioning humming, keyboard tapping, and more – are intelligently filtered out.

the table

Air conditioning humming

Keyboard tapping

### Al noise reduction

An intelligent algorithm identifies transient noises and filter them out.

\*Transient noise includes sounds of tapping on a table or keyboard, etc. Steady noise includes air conditioning hum and other ambient noises.