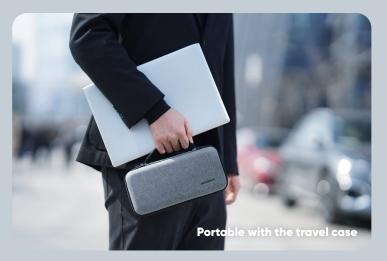

### Pack up and go anytime, anywhere

Portable, compact and lightweight for easy travel

Compact and lightweight, the Sound Cube can be stowed in a protective travel case. Stay connected on the go, too, with 10 hours of battery life on a single charge.