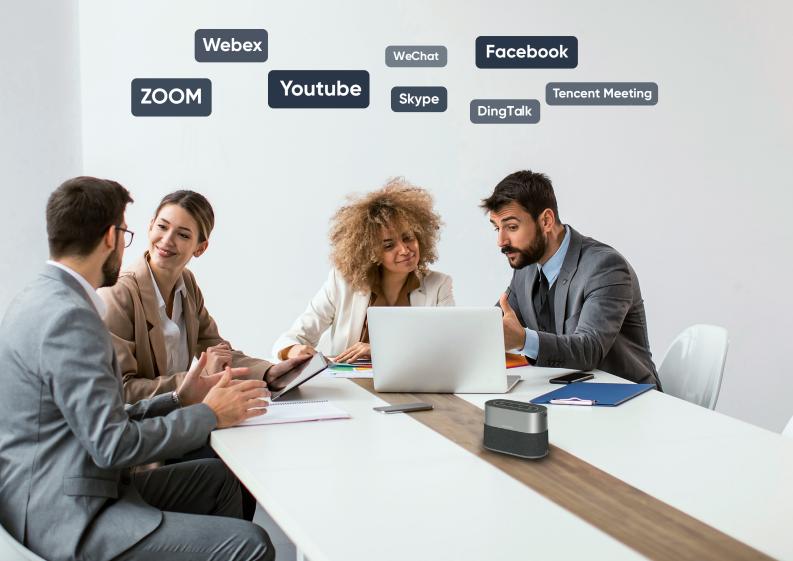

## A big step up for your current setup

Compatible with most mainstream operating systems and software

The Sound Cube ensures high-quality audio and conferencing experience, integrating with most leading video conferencing platforms.