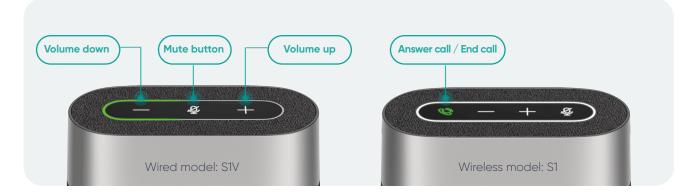

### Intuitive and easy to answer and adjust or mute volume

Hikvision Sound Cube makes it easy to adjust the volume up or down as needed, delivering crystal clear sound even at max volume level. Complex technical difficulties can ruin an otherwise simple and productive meeting. With the Sound Cube, a simple tap on the button quickly accesses meetings or ends calls instantly and seamlessly with an intuitive interface, making conferencing more productive and less stressful.