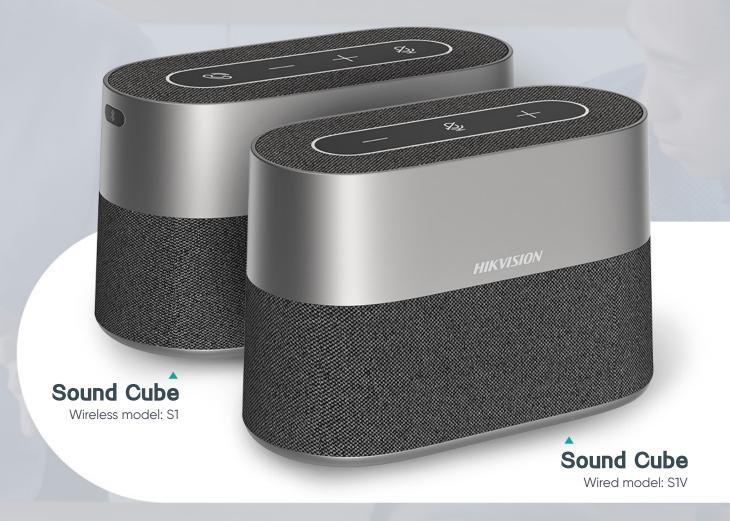

## Sound Cube Speakerphone for Conference

( 00

Loud & Clear, Every Word

## Hikvision Sound Cube Speakerphone

Connect and collaborate easily with Hikvision's Sound Cube speakerphone for remote conferencing and enjoy natural, clear sound all around. Whether you are meeting at the office, a hotel room, or anywhere else, the Sound Cube brings your far-away team members close, anywhere in the world. This great speakerphone features an optimized stereo experience with true, immersive sound across any location. Everyone's voice and ideas are important – now, they can be heard clearly and completely.

# Clear audio and stable sound all around

Immersive 360° sound keeps the conversations flowing

The Sound Cube empowers communication and collaboration with up to 16 in-room participants and even more connecting remotely.

With 8 omnidirectional microphones, the 360-degree sound pick-up allows attendees to be included from every angle with no need to huddle round while speaking. And, those out of the office stay in sync with clear audio through a surround sound speaker – they sound like they are in the same room.

## Designed for everything you need to do

Flexible connectivity options for smart devices and PCs

Hikvision's Sound Cube easily connects to laptops, desktops, and Bluetoothenabled smartphones or tablets. A simple plug and play setup gets your meetings started in seconds.

Wireless USB adapter (S1) Bluetooth (S1)