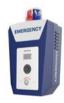

Hikvision's Emergency Alarm Series includes Pole and Box Panic Alarm Station designs. Each panic alarm stations is designed with 1.3 MP HD cameras and dual network ports. They are equipped to broadcast information, turn sirens on and off according to a schedule, provide voice intercom, link to surrounding cameras, and much more. These public panic alarm systems put alarm services in public hands for the first time, dramatically enhancing social stability.

DS-PEA10-A Wall-Mounted Panic **Alarm Stations** 

- Wired IP + Wireless 3G/4G + E-Home
- Emergency calls, voice intercom
- Supports MicroSD/SDHC/SDXC
- Siren, audio equipment expandable

DS-PEA20-B Mini Panic Alarm Stations