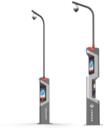

Hikvision's Emergency Alarm Series includes Pole and Box Panic Alarm Station designs. Each panic alarm stations is designed with 1.3 MP HD cameras and dual network ports. They are equipped to broadcast information, turn sirens on and off according to a schedule, provide voice intercom, link to surrounding cameras, and much more. These public panic alarm systems put alarm services in public hands for the first time, dramatically enhancing social stability.

# RECOMMENDED PRODUCTS

DS-PEA10-P Pole-Mounted Panic **Alarm Stations** 

- TCP/IP + SNMP + RTSP + E-Home
- · Video, voice intercom
- Supports MicroSD/SDHC/SDXC cards
- 3G/4G for GLT version
- IP65

DS-PFA30-P Pole-Mounted Panic **Alarm Stations** 

DS-PEA20-P Pole-Mounted Panic Alarm Stations

- Dome camera: 1920 × 1080 @ 25 fps
- Open API, HIK SDK, E-Home
- Integrated with electric box, 8-port switch, remote lock
- Video, voice intercom, public address system
- 3.5 mm standard expand audio port