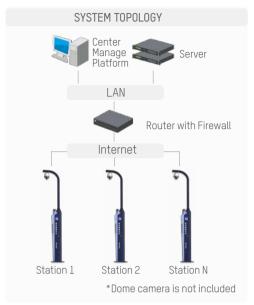

Hikvision's Emergency Alarm Series includes Pole and Box Panic Alarm Station designs. Each panic alarm stations is designed with 1.3 MP HD cameras and dual network ports. They are equipped to broadcast information, turn sirens on and off according to a schedule, provide voice intercom, link to surrounding cameras, and much more. These public panic alarm systems put alarm services in public hands for the first time, dramatically enhancing social stability.