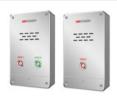

Hikvision's Emergency Alarm Series includes Pole and Box Panic Alarm Station designs. Each panic alarm stations is designed with 1.3 MP HD cameras and dual network ports. They are equipped to broadcast information, turn sirens on and off according to a schedule, provide voice intercom, link to surrounding cameras, and much more. These public panic alarm systems put alarm services in public hands for the first time, dramatically enhancing social stability.

DS-PFA20-F Wall-Mounted Panic **Alarm Stations** 

- TCP/IP + SNMP + RTSP + SIP + E-Home + 3G / 4G
- Built-in 1.3MP camera, 24-hour monitoring
- Emergency calls, voice intercom
- Supports MicroSD/SDHC/SDXC, dual-net ports
- · Audio equipment expandable

- TCP/IP + SNMP + RTSP + SIP + E-Home + 3G / 4G
- · Built-in 1.3MP camera, 24-hour monitoring
- Emergency calls, voice intercom
- Supports MicroSD/SDHC/SDXC, dual-net ports
- · Siren expandable, audio equipment expandable