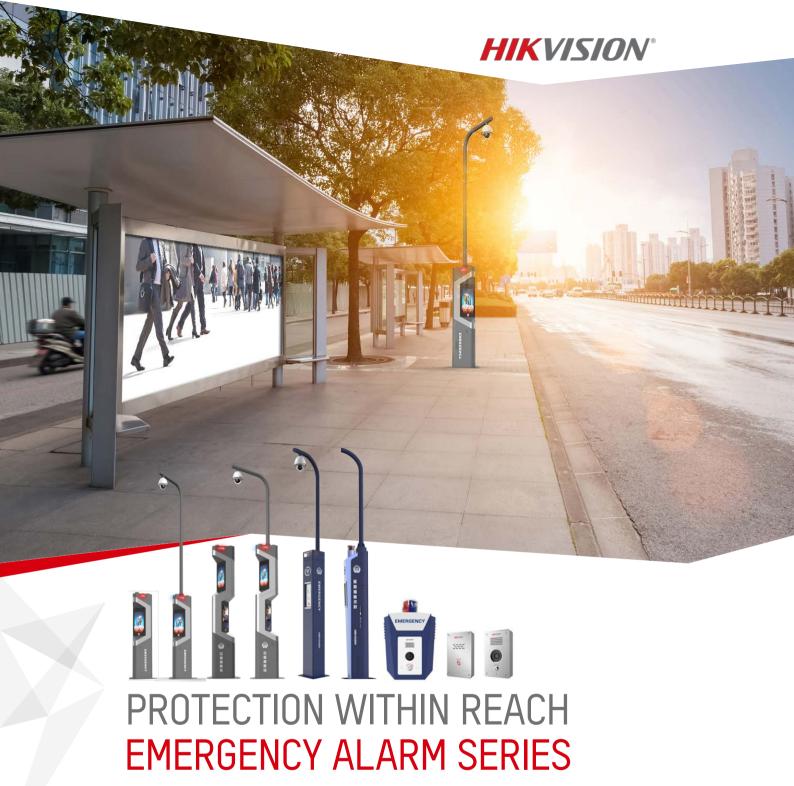

Hikvision's Emergency Alarm Series includes Pole and Box Panic Alarm Station designs. Each panic alarm stations is designed with 1.3 MP HD cameras and dual network ports. They are equipped to broadcast information, turn sirens on and off according to a schedule, provide voice intercom, link to surrounding cameras, and much more. These public panic alarm systems put alarm services in public hands for the first time, dramatically enhancing social stability.

# PROTECTION WITHIN REACH **EMERGENCY ALARM SERIES**

Distributed by

HIKVISION