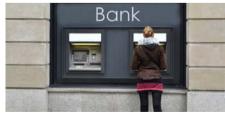

When emergency happens, find a nearest alarm column and press the SOS button.

Video linkage

and record

intercom

The PTZ camera provides live video and recordings, the operator in the monitoring center can communicate with the person to confirm the situation.

Dispatch Police

The operator in the monitoring center can broadcast warning via the alarm column to deter criminals, and meanwhile dispatch police to the location.