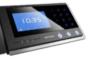

- Supports video and voice intercom with pole alarm station, box panic alarm station, panic alarm station and central management devices. One master station is capable to connect 256 emergency alarm devices.
- Pick-up receiver or hands-free
- Real-time alarm information display
- Voice intercom, monitoring, broadcast, and speed dial
- 7-inch touch screen with touch buttons