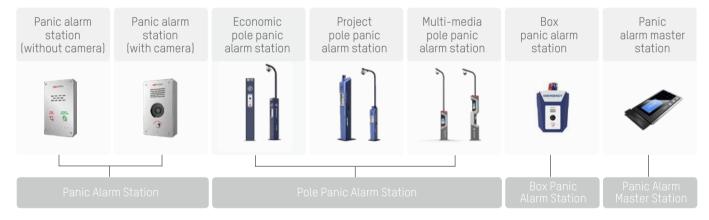

Hikvision's Emergency Alarm Series includes Pole and Box Panic Alarm Station designs. Each panic alarm stations is designed with 1.3 MP HD cameras and dual network ports. They are equipped to broadcast information, turn sirens on and off according to a schedule, provide voice intercom, link to surrounding cameras, and much more. These public panic alarm systems put alarm services in public hands for the first time, dramatically enhancing social stability.

# PRODUCT FAMILY