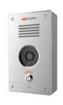

DS-PFA20-F Wall-Mounted Panic **Alarm Stations** 

- TCP/IP + SNMP + RTSP + SIP + E-Home + 3G / 4G
- Built-in 1.3MP camera, 24-hour monitoring
- Emergency calls, voice intercom
- Supports MicroSD/SDHC/SDXC, dual-net ports
- · Audio equipment expandable

- TCP/IP + SNMP + RTSP + SIP + E-Home + 3G / 4G
- · Built-in 1.3MP camera, 24-hour monitoring
- Emergency calls, voice intercom
- Supports MicroSD/SDHC/SDXC, dual-net ports
- · Siren expandable, audio equipment expandable