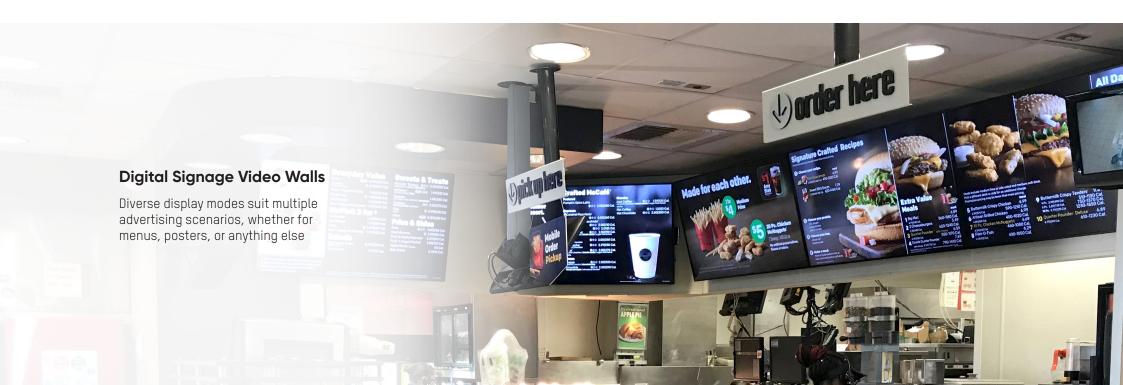

### Targeted guides in every corner

High traffic areas in shopping malls, like entrances and escalators on the various floors, are the most obvious and effective places to advertise for target conversion. Customers stand still for a moment in these places and engage with the customizable advertising content.

Hikvision digital signage can be applied at key passages to play designed advertising content on a recurring schedule, guiding customers to their desired regions.