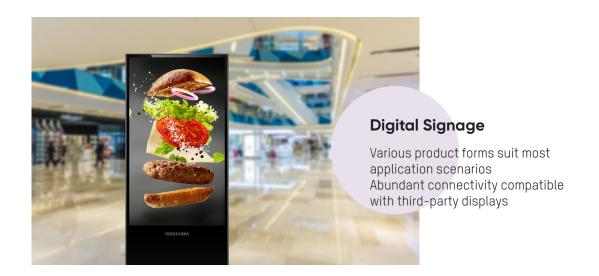

### Digital Signage & LED Poster Displays

Diverse sizes and easy installation adapt to various types of store entrance advertising