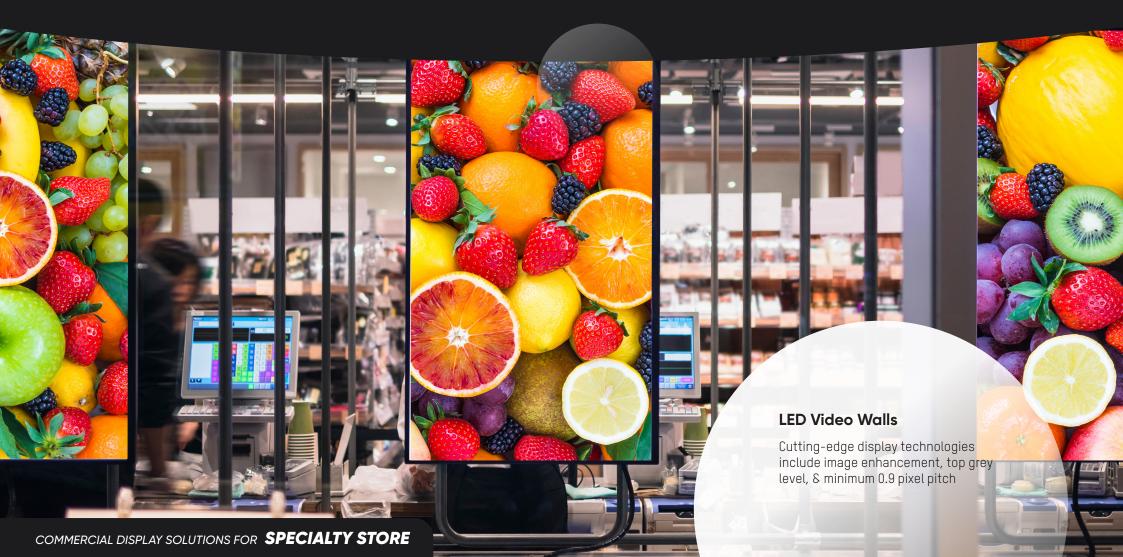

# COMMERCIAL DISPLAY SOLUTIONS FOR SPECIALTY STORE

Customers visiting large malls and retail parks can access a world of products in a single location. But while malls attract large crowds, stores need to create unique offers and experiences for customers to maximize footfall – and to win a larger share of their overall spend.

In this highly competitive environment, innovative commercial display technologies – such as LED displays – can help stores stand out and gain a significant competitive edge. Along with attracting more customers into the store, commercial displays can be used to provide information about specific brands and products.

## Get passers-by to enter more frequently

Increasing foot traffic to specialty stores is a constant struggle. Demonstrating the store/brand image attractively to get more passers-by to enter store is the first step. Advertising with LED displays at doorways, windows, and entrances can boost the exposure to attract more indoor visits.

Hikvision's commercial displays can help specialty stores build captivating imagery by integrating small-size LED cabinets, digital signage, and transparent LED.

### Digital Signage & LED Poster Displays

Diverse sizes and easy installation adapt to various types of store entrance advertising

### Small-size LED Cabinets

Lightweight and suitable for small scenes with smaller pixel pitch and seamless splicing

#### **Transparent LEDs**

- Up to 70% transparency ensures good indoor visuals
- Translucent screens with vivid and elegant display effect