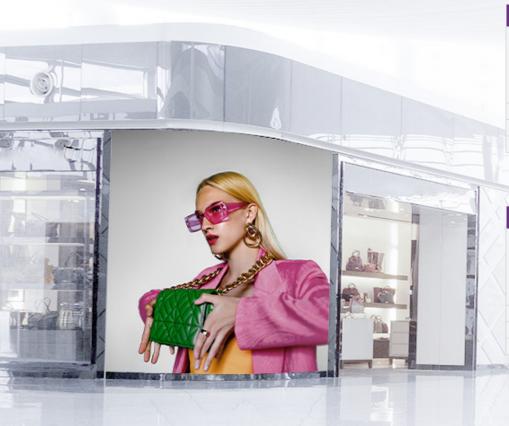

## Get passers-by to enter more frequently

Increasing foot traffic to specialty stores is a constant struggle. Demonstrating the store/brand image attractively to get more passers-by to enter store is the first step. Advertising with LED displays at doorways, windows, and entrances can boost the exposure to attract more indoor visits.

Hikvision's commercial displays can help specialty stores build captivating imagery by integrating small-size LED cabinets, digital signage, and transparent LED.