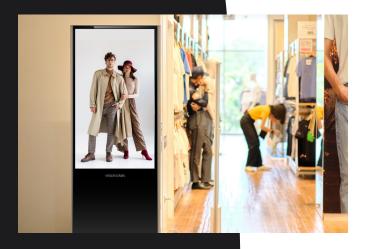

## Get passers-by to enter more frequently

Increasing foot traffic to specialty stores is a constant struggle. Demonstrating the store/brand image attractively to get more passers-by to enter store is the first step. Advertising with LED displays at doorways, windows, and entrances can boost the exposure to attract more indoor visits.

Hikvision's commercial displays can help specialty stores build captivating imagery by integrating small-size LED cabinets, digital signage, and transparent LED.

### Digital Signage & LED Poster Displays

Diverse sizes and easy installation adapt to various types of store entrance advertising