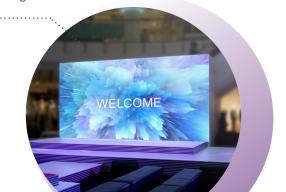

## 3 HIGH TRAFFIC AREAS Targeted advertising

### Targeted guides in every corner

High traffic areas in shopping malls, like entrances and escalators on the various floors, are the most obvious and effective places to advertise for target conversion. Customers stand still for a moment in these places and engage with the customizable advertising content.

Hikvision digital signage can be applied at key passages to play designed advertising content on a recurring schedule, guiding customers to their desired regions.