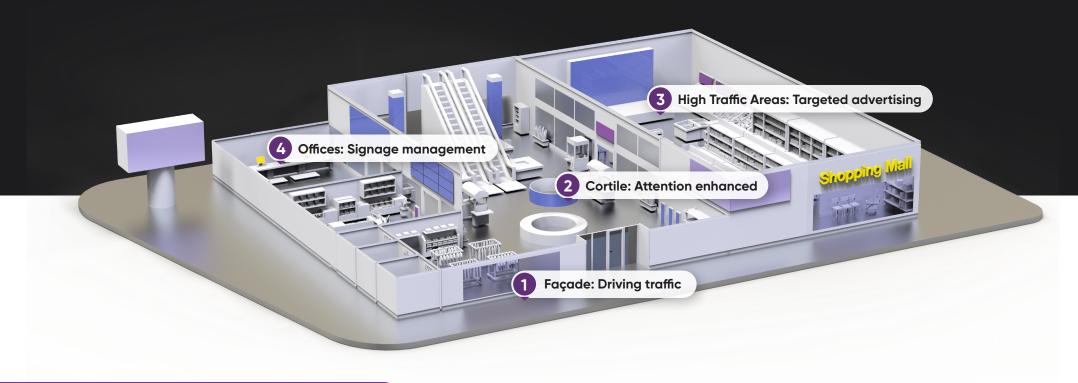

# COMMERCIAL DISPLAY SOLUTIONS FOR SHOPPING MALLS

Conventional offline shopping malls are facing two challenges. One is the booming online shopping, the other is ever-enlarging shopping centers. Here, the priority shifts to standing out among the competition to offer a wow factor consumers can't get online. Attracting more customer flow is essential. Helping customers get more acquainted and getting them to engage more creatively are also imperative.

Hikvision's Commercial Display offers a full-cycle solution for shopping malls with a plethora of products to present captivating displays, from outdoor to indoor, from attraction to promotion, from display to management.