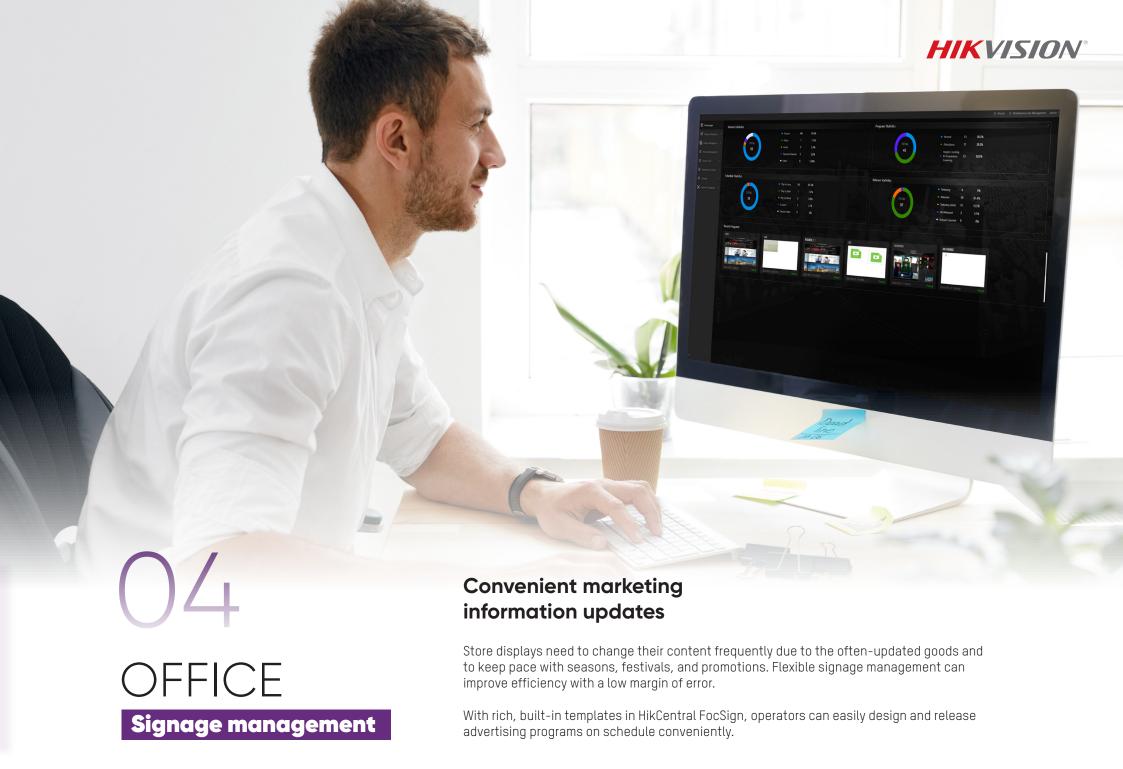

### Manage all terminals with ease

From outdoor to indoor, malls can feature enormous display screens. Managing all of your mall's terminals effectively and efficiently can help reduce operation costs and make life easier for personnel.

With HikCentral FocSign, operators can easily get accessibility to remote terminals in the control center and conveniently design and release programs.

OJ4
OFFICES
Signage management