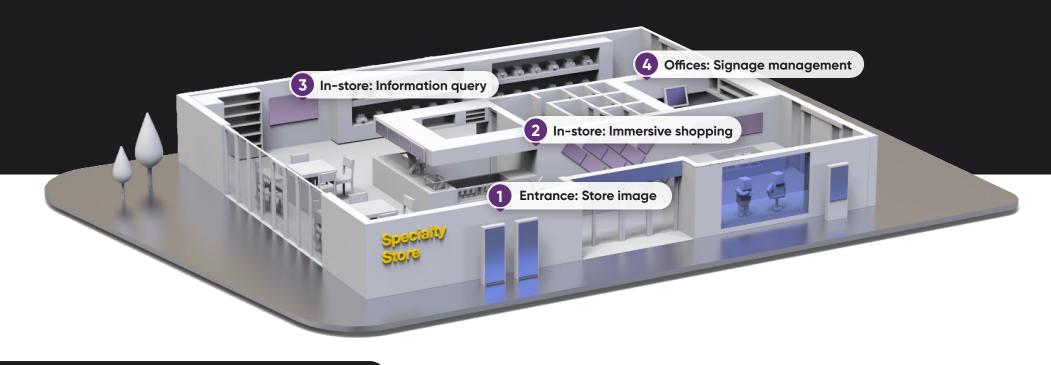

# 3 IN-STORE Information query

## Targeted guides in every corner

With the internet available nearly everywhere, customers can learn more about products and services while shopping now. But here, Hikvision's interactive flat panels can provide detailed product/service information in a more interactive way. Compatible with Android and Windows dual system, additional marketing tricks can be developed, such as scanning registration, online ordering, and more.