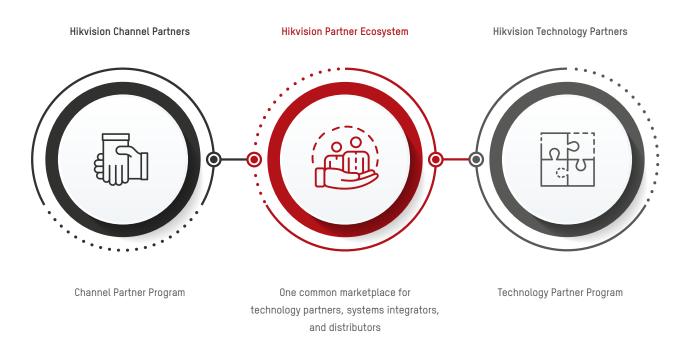

## Hikvision Partner Ecosystem

Hikvision believes that close collaboration with our ecosystem of partners is needed to further accelerate innovation and development over the long term, and to create maximum value for our customers and their communities.

#### Technology Partner Program (TPP)

The Technology Partner Program is one of the cornerstones of the Hikvision ecosystem. It serves as a platform for collaboration between Hikvision and our various technology partners, allowing us to combine our expertise, skills, technological understanding, and industry focus to deliver optimum solutions for our customers.