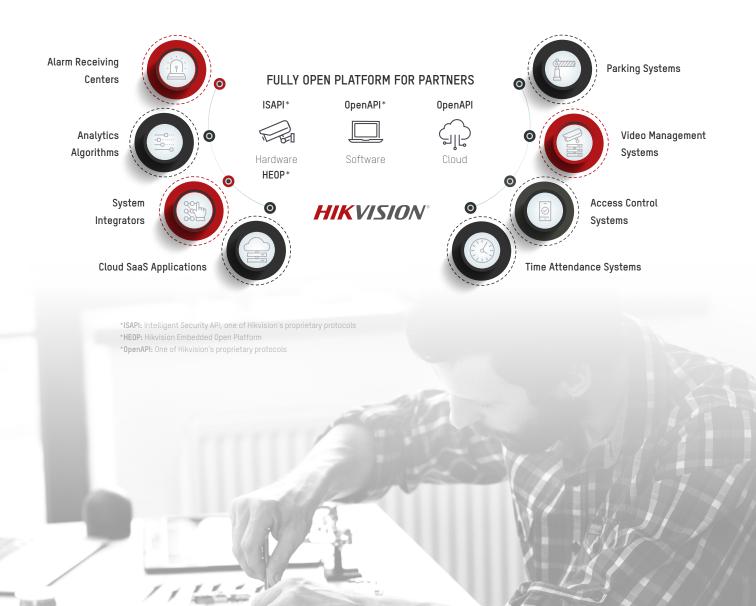

#### Hikvision Hardware Integration

Hikvision devices make a wealth of information and high-quality video available for any third-party system. This program enables external systems to interact deeply with Hikvision products and leverage the high-quality built-in features of the devices.

Typical Integrations: Video Management Systems, Central Monitoring Stations, Alarm and Intrusion,

Cloud Systems (Video Security as a Service), Access Control Systems, Time & Attendance Systems

Technology Tools: ISAPI, HEOP, ONVIF, SIP, etc.

Hikvision Products: IP, Thermal, and PanoVu cameras; NVRs, DVRs, Radar, Access Control, IP Intercom, DeepinView cameras

#### Intelligent Security API

ISAPI is an application layer protocol based on HTTP (Hypertext Transfer Protocol) and adopts the REST (Representational State Transfer) architecture for communication between security devices – including CCTV, Access Control, ANPR, and others – and the platform or client software.

#### Hikvision Embedded Open Platform

The HEOP platform enables technology partners to implement their proprietary software in Hikvision cameras.

#### Hikvision Software Integration

Third-party software platforms and HikCentral are connected through the OpenAPI. Using this stable and version-agnostic API, third-party systems can access and operate Hikvision resources, view live feeds and play back video, use two-way audio, and synchronize data, as well as transfer events and alarms both ways. The OpenAPI offers a variety of methods for data exchange, such as database (SQL server) or via simple formats like comma separated values (CSV), and it is customizable to meet exact requirements.

The OpenAPI is ideal for deep, broad, centralized and license-free integration with Hikvision devices via HikCentral.

Typical Integrations: Video Management Systems, External Video Analytics & AI, Alarm Receiving Centers (ARC), Physical Security Information Systems (PSIM), Time & Attendance Systems, Incident Management Systems, Parking & Traffic Systems

#### Hikvision Cloud Integration

Hikvision's cloud-based platform - Hik-ProConnect - is an online device & service management platform for professional installers and security service providers. Hik-ProConnect Cloud Service provides OpenAPI integration for techonology partners as well. It allows partners to easily access services like operation and maintenance of Hikvision devices. More importantly, partners can create diverse, cloud-based, industry-tailored applications with open capabilities gained from Hik-ProConnect.

Typical Integrations: Cloud-based Attendance Applications, Alarm Receiving Centers (ARC), Video Security as a Service (VSaaS)

Technology Tools: OpenAPI

Hikvision Products: Hik-ProConnect