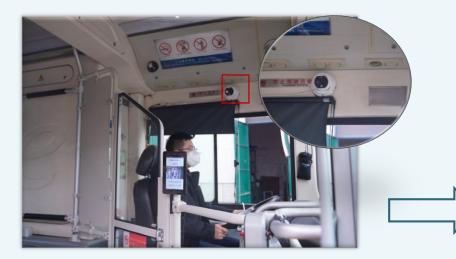

This solution uses the smart IPC to detect passengers whether they have properly worn the face masks when getting on the vehicle. If not, voice reminding will be triggered.

Camera installed at the top of the vehicle to face the entrance