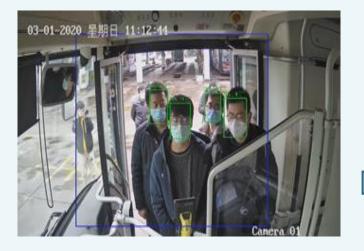

This solution uses the smart IPC to detect passengers whether they have properly worn the face masks when getting on the vehicle. If not, voice reminding will be triggered.

Camera installed at the top of the vehicle to face the entrance

Deep learning-based face mask detection

Voice reminding for passengers detected with no masks on