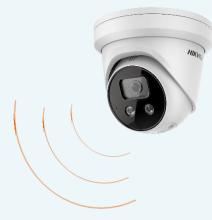

## >> Solution Components

HD Mobile Face Mask Detecting camera Al detection, multiple targets detection at same time
Built-in speaker
4MP resolution
CE certification

╈

Mobile Video Recorder

- 2x 2.5-inch HDD/SSD, 1x SD/SDHC card slot
   Pluggable 3G/4G/Wi-Fi
- Pluggable 3G/4G/WI-FI module
   Emark / EN 50155/EN 45545
- Emark / EN 50155/EN 45 certification