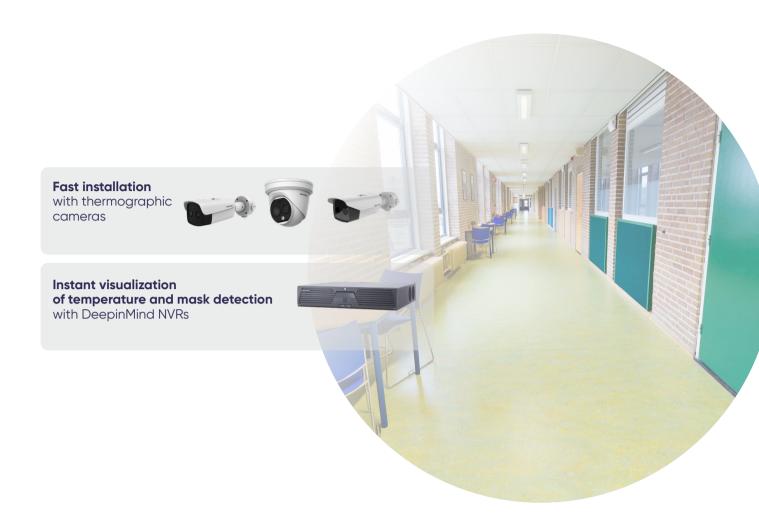

#### Touch-free Temperature Measurement

High-efficiency temperature measurement without close contact provides even more protection

#### Centralized Management

Instant visualization of overall statistics enhances protection and facilitates exporting of data

#### **Temperature Screening & Mask Detection**

On arrival, students and staff can be guided to entrance lobbies for preliminary temperature measurement before entering the campus. A variety of devices are available to meet temperature measurement, mask detection and attendance management needs.