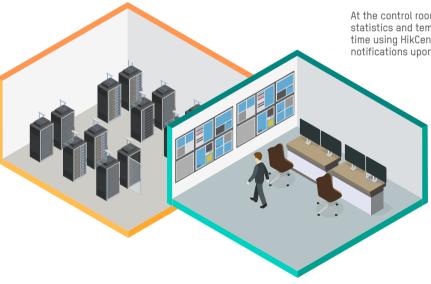

### **Control Room**

### Powerful Data management and Visualized Demonstration

At the control room, site managers and security staff can view statistics and temperature records of all connected sites in real time using HikCentral. HikCentral creates instant popups and other notifications upon detection of abnormal temperatures.