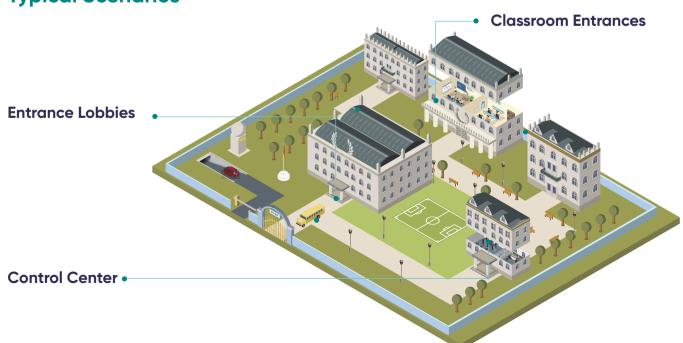

#### **Typical Scenarios**

#### **Entrance Lobbies**

# Classroom Entrances

Temperature Screening & Mask Detection

Screening can also be carried out at the entrance to classrooms. Hikvision recommends MinMoe Terminals for preliminary temperature screening, mask detection and access control.

### **Control Room**