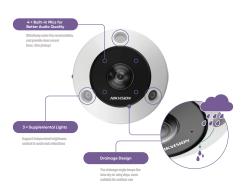

## Overview

0

Find out more about our new generation 63 series flaheye camera which has huge upgrades in appearance, image, and intelligent functions. Thoose from two sophisticated designs taliored for indoor or outdoor us, simplifying our choice without compromising on powerful features. Find clear sound from 4 built- microphones, get clearer images with our latest decoding technology, and unlock endless possibilities with advanced deep-learning functionalities.