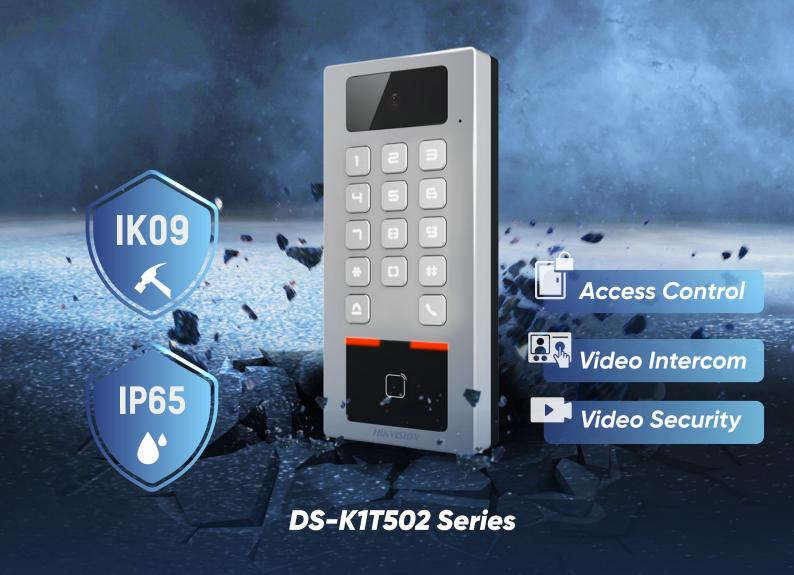

# VANDAL-PROOF Access Control Terminals

**Unified Security with Robust Protection** 

**HIKVISION**°

## **Higher Protection Levels**

ldeal choice for outdoor environments

**IP65** waterproof

**IKO9** vandal-proof