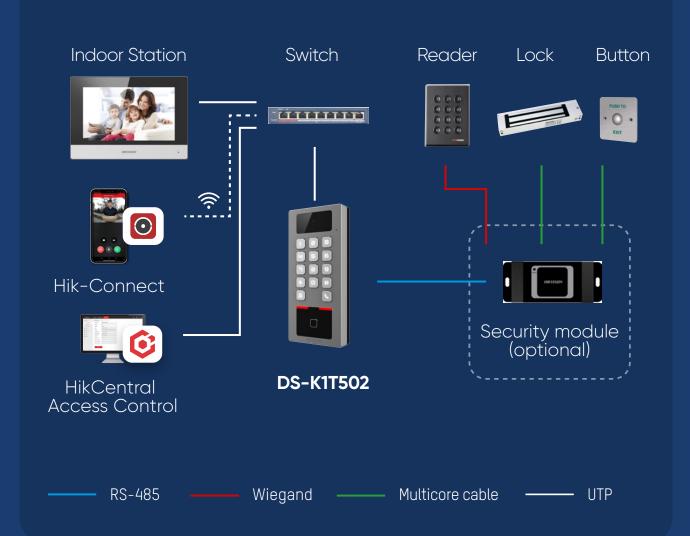

## How it works

## All-in-one Management

Hik-Connect mobile App

HikCentral Access Control Platform

**Indoor Station** 