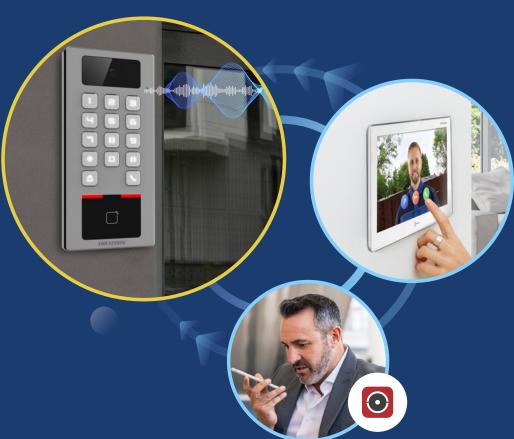

### All-in-one Management

1

Flexible access control management, with *multiple authentication methods* to choose from

Card

PIN code

Fingerprint

Bluetooth

Convenient video intercom via **indoor stations** or mobile **Hik-Connect** App

## All-in-one Management

Hik-Connect mobile App

HikCentral Access Control Platform

**Indoor Station** 