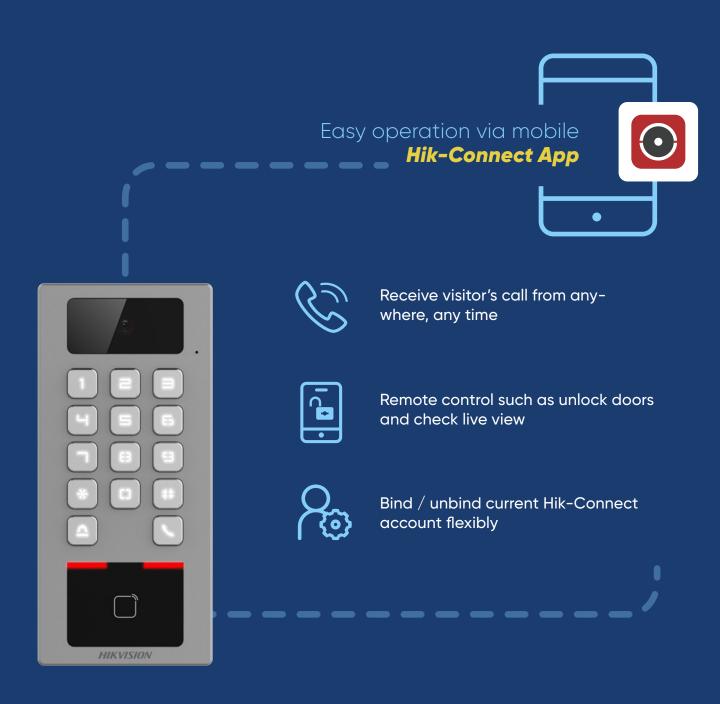

## All-in-one Management

Hik-Connect mobile App

HikCentral Access Control Platform

**Indoor Station** 

## Easy to Manage and Operate