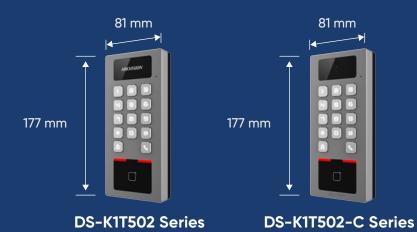

## **Product Showcase**

\_ 2MP

Operation system Linux

**Pixel** 

Card type M1 card DESFire

Card capacity 100,000

Fingerprint capacity 10,000 (optional)

Event capacity 300,000