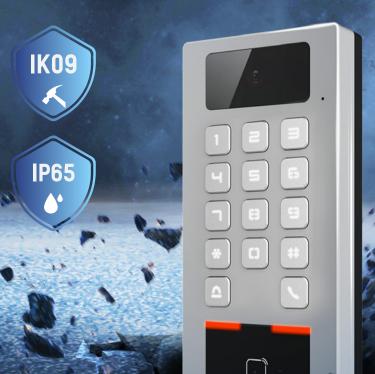

# VANDAL-PROOF Access Control Terminals

**Unified Security with Robust Protection** 

**DS-K1T502 Series** 

### Robust

IP65 & IK09 protections, as well as increased stability with zinc alloy materials