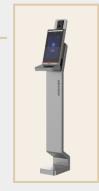

## >>> Solution Components

- DS-K1T671TM-3XF
- Face identification, Temperature screening, mask detection
- 7-inch LCD touch screen
- Face capacity: 50,000
- Temperature accuracy: ±0.5°C, range: 30~45°C
- Face Recognition Duration(1:N)

- DS-K5604A-3XF/V(O-SDT)

- Including metal bracket, supporting mobile deployment
- 7-inch LCD touch screen
- Thermographic technology, temperature range: 30-45°C, accuracy: ±0.5°C;
- Authentication Distance: 0.5-1.5 m, height:1.4-1.9m
- Max.50,000 faces capacity,