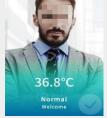

## **Solution Introduction**

The Solution is designed for the hotel to take fast temperature screening and provide a safe and ease living environment for customers.

Normal temperature Abnormal temperature

- Contact-free self-checking of skintemperature
- Warning for visitor with elevated skin temperature and provide guidance for further check
- ✓ Audio reminding for visitors with no mask on to wear face mask