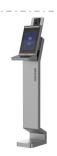

- DS-K5604A-3XF/V(O-SDT)

- Including metal bracket, supporting mobile deployment
- 7-inch LCD touch screen
- Thermographic technology, temperature range: 30-45°C, accuracy: ±0.5°C;
- Authentication Distance: 0.5-1.5 m, height:1.4-1.9m
- Max.50,000 faces capacity,