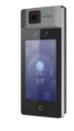

## >>> Solution Components

- DS-K1T671TM-3XF
- Face identification, Temperature screening, mask detection
- 7-inch LCD touch screen
- Face capacity: 50,000
- Temperature accuracy: ±0.5°C, range: 30~45°C
- Face Recognition Duration(1:N)