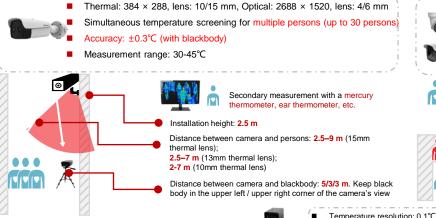

# Hikvision Temperature Screening Solution for Airport



## >> Solution Introduction

Hikvision's temperature screening thermographic cameras are designed to detect elevated skin-surface temperatures of persons at the airport and then to take proper guidance.



Accuracy: +0.1°C



#### **Long-term** Temperature Screening for Crowds in Open Areas



#### **Short-term** Temperature Screening at Entrances



Temperature stability: ±0.1°C/h; Effective emissivity: 0.97±0.02; Operating temperature: 0-30°C

### Temperature Screening Metal Detector Door Solution

- Temperature range: 30~45°C
- Temperature accuracy: ±0.5°C
- Measurement distance : 0.3m –3m
- Support Sound & Light Alarm when detecting abnormal temperature or metal





Metal Detector Gate

Sound & Light Alarm with Temperature