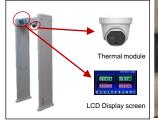

### Temperature Screening Metal Detector Door Solution

- Temperature range: 30~45°C
- Temperature accuracy: ±0.5°C
- Measurement distance : 0.3m –3m
- Support Sound & Light Alarm when detecting abnormal temperature or metal

Metal Detector Gate

Sound & Light Alarm with Temperature