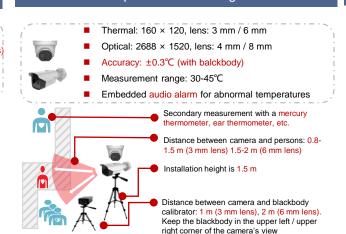

#### **Short-term** Temperature Screening at Entrances

Temperature stability: ±0.1°C/h; Effective emissivity: 0.97±0.02; Operating temperature: 0-30°C