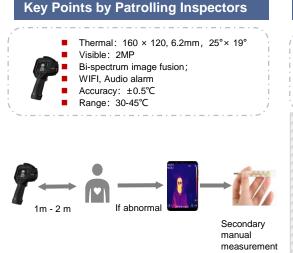

#### **Short-term** Temperature Screening at Entrances

Temperature stability: ±0.1°C/h; Effective emissivity: 0.97±0.02; Operating temperature: 0-30°C