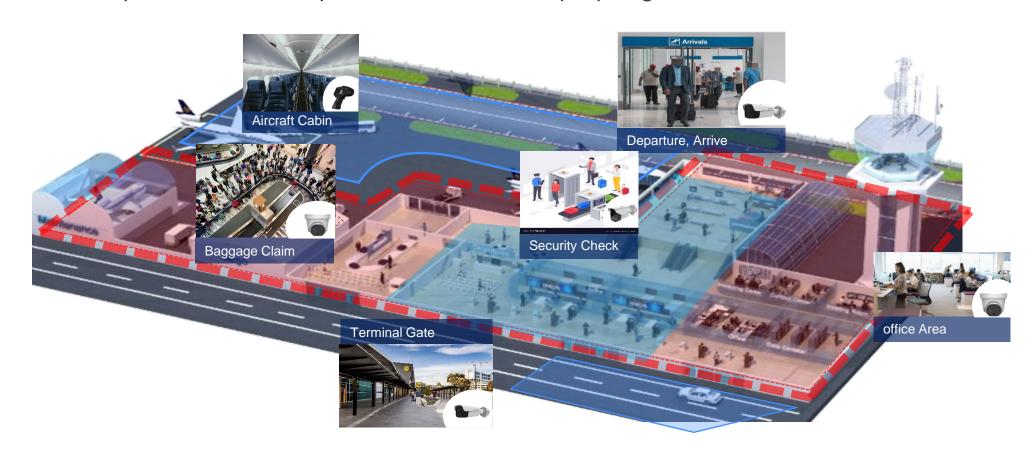

# Hikvision Temperature Screening Solution for Airport

## >> Solution Introduction

Hikvision's temperature screening thermographic cameras are designed to detect elevated skin-surface temperatures of persons at the airport and then to take proper guidance.