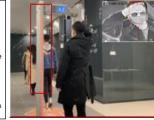

### Temperature Screening Metal Detector Door Solution

- Temperature range: 30~45°C
- Temperature accuracy: ±0.5°C
- Measurement distance : 0.3m –3m
- Support Sound & Light Alarm when detecting abnormal temperature or metal

Metal Detector Gate

Sound & Light Alarm with Temperature