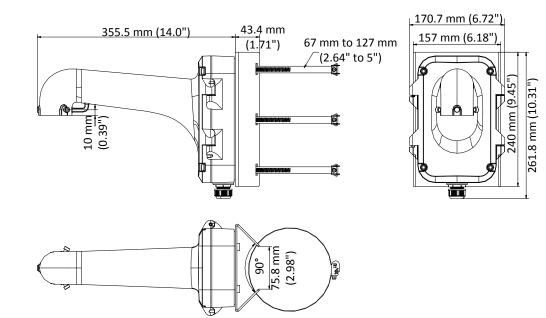

#### Dimension

#### Parameter

| Model      | DS-1604ZJ-Pole                                        |
|------------|-------------------------------------------------------|
| Parameters | Vertical Pole Mounting Bracket for Speed Dome         |
| Appearance | Hikvision White                                       |
| Material   | Aluminum Alloy and Steel                              |
| Dimension  | 355.5 mm × 261.8 mm × 170.7 mm (14" × 10.31" × 6.72") |
| Weight     | 3.8 Kg (8.38 lb.)                                     |