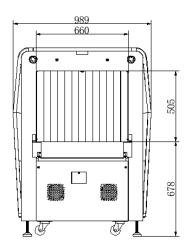

### Specification

| Model                |                               | ISD-SC6550S-4CVL                                                                                                                                                                                                                                                                                                                                                                                                                                                                                                                                                                                                                                                                                                                                                                                                                                                                                                                                                                                                                                                                                                                                                                                                                                                                                                                                                                                                                                                                                                                                                                                                                                                                                                                                                                                                                                                                                                                                                                                                                                                                                                               |  |  |
|----------------------|-------------------------------|--------------------------------------------------------------------------------------------------------------------------------------------------------------------------------------------------------------------------------------------------------------------------------------------------------------------------------------------------------------------------------------------------------------------------------------------------------------------------------------------------------------------------------------------------------------------------------------------------------------------------------------------------------------------------------------------------------------------------------------------------------------------------------------------------------------------------------------------------------------------------------------------------------------------------------------------------------------------------------------------------------------------------------------------------------------------------------------------------------------------------------------------------------------------------------------------------------------------------------------------------------------------------------------------------------------------------------------------------------------------------------------------------------------------------------------------------------------------------------------------------------------------------------------------------------------------------------------------------------------------------------------------------------------------------------------------------------------------------------------------------------------------------------------------------------------------------------------------------------------------------------------------------------------------------------------------------------------------------------------------------------------------------------------------------------------------------------------------------------------------------------|--|--|
| Size                 | Tunnel Size                   | 650 mm(W) × 500 mm(H)                                                                                                                                                                                                                                                                                                                                                                                                                                                                                                                                                                                                                                                                                                                                                                                                                                                                                                                                                                                                                                                                                                                                                                                                                                                                                                                                                                                                                                                                                                                                                                                                                                                                                                                                                                                                                                                                                                                                                                                                                                                                                                          |  |  |
|                      | Dimension                     | 2127 mm × 989 mm × 1351mm (L x W x H)                                                                                                                                                                                                                                                                                                                                                                                                                                                                                                                                                                                                                                                                                                                                                                                                                                                                                                                                                                                                                                                                                                                                                                                                                                                                                                                                                                                                                                                                                                                                                                                                                                                                                                                                                                                                                                                                                                                                                                                                                                                                                          |  |  |
|                      | Operation Desk Size           | 850mmx 700mm x 1200mm (L x W x H)                                                                                                                                                                                                                                                                                                                                                                                                                                                                                                                                                                                                                                                                                                                                                                                                                                                                                                                                                                                                                                                                                                                                                                                                                                                                                                                                                                                                                                                                                                                                                                                                                                                                                                                                                                                                                                                                                                                                                                                                                                                                                              |  |  |
| Performance          | Line Resolution               | 38AWG standard, 40AWG typical                                                                                                                                                                                                                                                                                                                                                                                                                                                                                                                                                                                                                                                                                                                                                                                                                                                                                                                                                                                                                                                                                                                                                                                                                                                                                                                                                                                                                                                                                                                                                                                                                                                                                                                                                                                                                                                                                                                                                                                                                                                                                                  |  |  |
|                      | Penetration<br>Steel panel    | 30mm standard, 34mm typical                                                                                                                                                                                                                                                                                                                                                                                                                                                                                                                                                                                                                                                                                                                                                                                                                                                                                                                                                                                                                                                                                                                                                                                                                                                                                                                                                                                                                                                                                                                                                                                                                                                                                                                                                                                                                                                                                                                                                                                                                                                                                                    |  |  |
|                      | Spatial Resolution            | 1.0mm(Horizontal and vertical)                                                                                                                                                                                                                                                                                                                                                                                                                                                                                                                                                                                                                                                                                                                                                                                                                                                                                                                                                                                                                                                                                                                                                                                                                                                                                                                                                                                                                                                                                                                                                                                                                                                                                                                                                                                                                                                                                                                                                                                                                                                                                                 |  |  |
|                      | X-Ray Generator               | 160kV 1.2mA(Adjustable)                                                                                                                                                                                                                                                                                                                                                                                                                                                                                                                                                                                                                                                                                                                                                                                                                                                                                                                                                                                                                                                                                                                                                                                                                                                                                                                                                                                                                                                                                                                                                                                                                                                                                                                                                                                                                                                                                                                                                                                                                                                                                                        |  |  |
|                      | X-Ray Cooling/Work<br>Period  | Oil Cooling/Continuous                                                                                                                                                                                                                                                                                                                                                                                                                                                                                                                                                                                                                                                                                                                                                                                                                                                                                                                                                                                                                                                                                                                                                                                                                                                                                                                                                                                                                                                                                                                                                                                                                                                                                                                                                                                                                                                                                                                                                                                                                                                                                                         |  |  |
|                      | Film Security                 | Standard of ASA/ISO1600                                                                                                                                                                                                                                                                                                                                                                                                                                                                                                                                                                                                                                                                                                                                                                                                                                                                                                                                                                                                                                                                                                                                                                                                                                                                                                                                                                                                                                                                                                                                                                                                                                                                                                                                                                                                                                                                                                                                                                                                                                                                                                        |  |  |
| Radiation            | Leakage                       | < 1µGy/h, 50mm away from the device sheet                                                                                                                                                                                                                                                                                                                                                                                                                                                                                                                                                                                                                                                                                                                                                                                                                                                                                                                                                                                                                                                                                                                                                                                                                                                                                                                                                                                                                                                                                                                                                                                                                                                                                                                                                                                                                                                                                                                                                                                                                                                                                      |  |  |
| Conveyor             | Conveyor Height               | 678mm                                                                                                                                                                                                                                                                                                                                                                                                                                                                                                                                                                                                                                                                                                                                                                                                                                                                                                                                                                                                                                                                                                                                                                                                                                                                                                                                                                                                                                                                                                                                                                                                                                                                                                                                                                                                                                                                                                                                                                                                                                                                                                                          |  |  |
|                      | Speed                         | 0.2m/s, 0.3m/s, 0.4m/s adjustable                                                                                                                                                                                                                                                                                                                                                                                                                                                                                                                                                                                                                                                                                                                                                                                                                                                                                                                                                                                                                                                                                                                                                                                                                                                                                                                                                                                                                                                                                                                                                                                                                                                                                                                                                                                                                                                                                                                                                                                                                                                                                              |  |  |
| Monitoring<br>System | Sensor Type                   | 1/2.7" Progressive Scan CMOS                                                                                                                                                                                                                                                                                                                                                                                                                                                                                                                                                                                                                                                                                                                                                                                                                                                                                                                                                                                                                                                                                                                                                                                                                                                                                                                                                                                                                                                                                                                                                                                                                                                                                                                                                                                                                                                                                                                                                                                                                                                                                                   |  |  |
|                      | Camera                        | 4 ch                                                                                                                                                                                                                                                                                                                                                                                                                                                                                                                                                                                                                                                                                                                                                                                                                                                                                                                                                                                                                                                                                                                                                                                                                                                                                                                                                                                                                                                                                                                                                                                                                                                                                                                                                                                                                                                                                                                                                                                                                                                                                                                           |  |  |
|                      | Video Compression<br>Standard | H.265 /H.264 / MJPEG                                                                                                                                                                                                                                                                                                                                                                                                                                                                                                                                                                                                                                                                                                                                                                                                                                                                                                                                                                                                                                                                                                                                                                                                                                                                                                                                                                                                                                                                                                                                                                                                                                                                                                                                                                                                                                                                                                                                                                                                                                                                                                           |  |  |
|                      | Max. Image Size               | 1920× 1080                                                                                                                                                                                                                                                                                                                                                                                                                                                                                                                                                                                                                                                                                                                                                                                                                                                                                                                                                                                                                                                                                                                                                                                                                                                                                                                                                                                                                                                                                                                                                                                                                                                                                                                                                                                                                                                                                                                                                                                                                                                                                                                     |  |  |
|                      | Frame Rate                    | 50Hz: 25fps (1920× 1080, 1536× 864, 1280 × 720)                                                                                                                                                                                                                                                                                                                                                                                                                                                                                                                                                                                                                                                                                                                                                                                                                                                                                                                                                                                                                                                                                                                                                                                                                                                                                                                                                                                                                                                                                                                                                                                                                                                                                                                                                                                                                                                                                                                                                                                                                                                                                |  |  |
|                      | Storage Time                  | ≥30 days                                                                                                                                                                                                                                                                                                                                                                                                                                                                                                                                                                                                                                                                                                                                                                                                                                                                                                                                                                                                                                                                                                                                                                                                                                                                                                                                                                                                                                                                                                                                                                                                                                                                                                                                                                                                                                                                                                                                                                                                                                                                                                                       |  |  |
| Intelligent          | Prohibited Goods              | 15 major types                                                                                                                                                                                                                                                                                                                                                                                                                                                                                                                                                                                                                                                                                                                                                                                                                                                                                                                                                                                                                                                                                                                                                                                                                                                                                                                                                                                                                                                                                                                                                                                                                                                                                                                                                                                                                                                                                                                                                                                                                                                                                                                 |  |  |
| Function             | Login Method                  | Face/ Fingerprint/ Password                                                                                                                                                                                                                                                                                                                                                                                                                                                                                                                                                                                                                                                                                                                                                                                                                                                                                                                                                                                                                                                                                                                                                                                                                                                                                                                                                                                                                                                                                                                                                                                                                                                                                                                                                                                                                                                                                                                                                                                                                                                                                                    |  |  |
| Operation<br>Panel   | Screen Size                   | 21.5", Single Screen,1920×1080                                                                                                                                                                                                                                                                                                                                                                                                                                                                                                                                                                                                                                                                                                                                                                                                                                                                                                                                                                                                                                                                                                                                                                                                                                                                                                                                                                                                                                                                                                                                                                                                                                                                                                                                                                                                                                                                                                                                                                                                                                                                                                 |  |  |
|                      | Camera Image Size             | 1 ch, 1920 x 1080                                                                                                                                                                                                                                                                                                                                                                                                                                                                                                                                                                                                                                                                                                                                                                                                                                                                                                                                                                                                                                                                                                                                                                                                                                                                                                                                                                                                                                                                                                                                                                                                                                                                                                                                                                                                                                                                                                                                                                                                                                                                                                              |  |  |
| General              | Consumption                   | < 0.8 KVA                                                                                                                                                                                                                                                                                                                                                                                                                                                                                                                                                                                                                                                                                                                                                                                                                                                                                                                                                                                                                                                                                                                                                                                                                                                                                                                                                                                                                                                                                                                                                                                                                                                                                                                                                                                                                                                                                                                                                                                                                                                                                                                      |  |  |
|                      | Power                         | 220VAC(±10%) 50±3Hz                                                                                                                                                                                                                                                                                                                                                                                                                                                                                                                                                                                                                                                                                                                                                                                                                                                                                                                                                                                                                                                                                                                                                                                                                                                                                                                                                                                                                                                                                                                                                                                                                                                                                                                                                                                                                                                                                                                                                                                                                                                                                                            |  |  |
|                      | Operating Humidity            | 10% to 90%(No Condensation)                                                                                                                                                                                                                                                                                                                                                                                                                                                                                                                                                                                                                                                                                                                                                                                                                                                                                                                                                                                                                                                                                                                                                                                                                                                                                                                                                                                                                                                                                                                                                                                                                                                                                                                                                                                                                                                                                                                                                                                                                                                                                                    |  |  |
|                      | Operating<br>Temperature      | 0°C to 45°C                                                                                                                                                                                                                                                                                                                                                                                                                                                                                                                                                                                                                                                                                                                                                                                                                                                                                                                                                                                                                                                                                                                                                                                                                                                                                                                                                                                                                                                                                                                                                                                                                                                                                                                                                                                                                                                                                                                                                                                                                                                                                                                    |  |  |
|                      | Weight                        | Net: 600 kg(With rack and operating table gross weight 900kg)                                                                                                                                                                                                                                                                                                                                                                                                                                                                                                                                                                                                                                                                                                                                                                                                                                                                                                                                                                                                                                                                                                                                                                                                                                                                                                                                                                                                                                                                                                                                                                                                                                                                                                                                                                                                                                                                                                                                                                                                                                                                  |  |  |
|                      | 1                             | The state of the s |  |  |

## Dimension