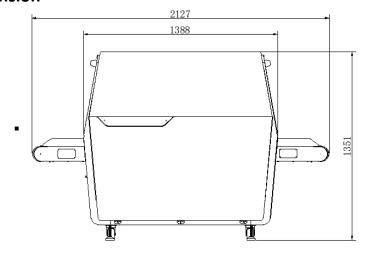

### Specification

| Model                |                               | ISD-SC6550S-4CVL                                                                                                                                                                                                                                                                                                                                                                                                                                                                                                                                                                                                                                                                                                                                                                                                                                                                                                                                                                                                                                                                                                                                                                                                                                                                                                                                                                                                                                                                                                                                                                                                                                                                                                                                                                                                                                                                                                                                                                                                                                                                                                               |  |  |
|----------------------|-------------------------------|--------------------------------------------------------------------------------------------------------------------------------------------------------------------------------------------------------------------------------------------------------------------------------------------------------------------------------------------------------------------------------------------------------------------------------------------------------------------------------------------------------------------------------------------------------------------------------------------------------------------------------------------------------------------------------------------------------------------------------------------------------------------------------------------------------------------------------------------------------------------------------------------------------------------------------------------------------------------------------------------------------------------------------------------------------------------------------------------------------------------------------------------------------------------------------------------------------------------------------------------------------------------------------------------------------------------------------------------------------------------------------------------------------------------------------------------------------------------------------------------------------------------------------------------------------------------------------------------------------------------------------------------------------------------------------------------------------------------------------------------------------------------------------------------------------------------------------------------------------------------------------------------------------------------------------------------------------------------------------------------------------------------------------------------------------------------------------------------------------------------------------|--|--|
| Size                 | Tunnel Size                   | 650 mm(W) × 500 mm(H)                                                                                                                                                                                                                                                                                                                                                                                                                                                                                                                                                                                                                                                                                                                                                                                                                                                                                                                                                                                                                                                                                                                                                                                                                                                                                                                                                                                                                                                                                                                                                                                                                                                                                                                                                                                                                                                                                                                                                                                                                                                                                                          |  |  |
|                      | Dimension                     | 2127 mm × 989 mm × 1351mm (L x W x H)                                                                                                                                                                                                                                                                                                                                                                                                                                                                                                                                                                                                                                                                                                                                                                                                                                                                                                                                                                                                                                                                                                                                                                                                                                                                                                                                                                                                                                                                                                                                                                                                                                                                                                                                                                                                                                                                                                                                                                                                                                                                                          |  |  |
|                      | Operation Desk Size           | 850mmx 700mm x 1200mm (L x W x H)                                                                                                                                                                                                                                                                                                                                                                                                                                                                                                                                                                                                                                                                                                                                                                                                                                                                                                                                                                                                                                                                                                                                                                                                                                                                                                                                                                                                                                                                                                                                                                                                                                                                                                                                                                                                                                                                                                                                                                                                                                                                                              |  |  |
| Performance          | Line Resolution               | 38AWG standard, 40AWG typical                                                                                                                                                                                                                                                                                                                                                                                                                                                                                                                                                                                                                                                                                                                                                                                                                                                                                                                                                                                                                                                                                                                                                                                                                                                                                                                                                                                                                                                                                                                                                                                                                                                                                                                                                                                                                                                                                                                                                                                                                                                                                                  |  |  |
|                      | Penetration<br>Steel panel    | 30mm standard, 34mm typical                                                                                                                                                                                                                                                                                                                                                                                                                                                                                                                                                                                                                                                                                                                                                                                                                                                                                                                                                                                                                                                                                                                                                                                                                                                                                                                                                                                                                                                                                                                                                                                                                                                                                                                                                                                                                                                                                                                                                                                                                                                                                                    |  |  |
|                      | Spatial Resolution            | 1.0mm(Horizontal and vertical)                                                                                                                                                                                                                                                                                                                                                                                                                                                                                                                                                                                                                                                                                                                                                                                                                                                                                                                                                                                                                                                                                                                                                                                                                                                                                                                                                                                                                                                                                                                                                                                                                                                                                                                                                                                                                                                                                                                                                                                                                                                                                                 |  |  |
|                      | X-Ray Generator               | 160kV 1.2mA(Adjustable)                                                                                                                                                                                                                                                                                                                                                                                                                                                                                                                                                                                                                                                                                                                                                                                                                                                                                                                                                                                                                                                                                                                                                                                                                                                                                                                                                                                                                                                                                                                                                                                                                                                                                                                                                                                                                                                                                                                                                                                                                                                                                                        |  |  |
|                      | X-Ray Cooling/Work<br>Period  | Oil Cooling/Continuous                                                                                                                                                                                                                                                                                                                                                                                                                                                                                                                                                                                                                                                                                                                                                                                                                                                                                                                                                                                                                                                                                                                                                                                                                                                                                                                                                                                                                                                                                                                                                                                                                                                                                                                                                                                                                                                                                                                                                                                                                                                                                                         |  |  |
|                      | Film Security                 | Standard of ASA/ISO1600                                                                                                                                                                                                                                                                                                                                                                                                                                                                                                                                                                                                                                                                                                                                                                                                                                                                                                                                                                                                                                                                                                                                                                                                                                                                                                                                                                                                                                                                                                                                                                                                                                                                                                                                                                                                                                                                                                                                                                                                                                                                                                        |  |  |
| Radiation            | Leakage                       | < 1µGy/h, 50mm away from the device sheet                                                                                                                                                                                                                                                                                                                                                                                                                                                                                                                                                                                                                                                                                                                                                                                                                                                                                                                                                                                                                                                                                                                                                                                                                                                                                                                                                                                                                                                                                                                                                                                                                                                                                                                                                                                                                                                                                                                                                                                                                                                                                      |  |  |
| Conveyor             | Conveyor Height               | 678mm                                                                                                                                                                                                                                                                                                                                                                                                                                                                                                                                                                                                                                                                                                                                                                                                                                                                                                                                                                                                                                                                                                                                                                                                                                                                                                                                                                                                                                                                                                                                                                                                                                                                                                                                                                                                                                                                                                                                                                                                                                                                                                                          |  |  |
|                      | Speed                         | 0.2m/s, 0.3m/s, 0.4m/s adjustable                                                                                                                                                                                                                                                                                                                                                                                                                                                                                                                                                                                                                                                                                                                                                                                                                                                                                                                                                                                                                                                                                                                                                                                                                                                                                                                                                                                                                                                                                                                                                                                                                                                                                                                                                                                                                                                                                                                                                                                                                                                                                              |  |  |
| Monitoring<br>System | Sensor Type                   | 1/2.7" Progressive Scan CMOS                                                                                                                                                                                                                                                                                                                                                                                                                                                                                                                                                                                                                                                                                                                                                                                                                                                                                                                                                                                                                                                                                                                                                                                                                                                                                                                                                                                                                                                                                                                                                                                                                                                                                                                                                                                                                                                                                                                                                                                                                                                                                                   |  |  |
|                      | Camera                        | 4 ch                                                                                                                                                                                                                                                                                                                                                                                                                                                                                                                                                                                                                                                                                                                                                                                                                                                                                                                                                                                                                                                                                                                                                                                                                                                                                                                                                                                                                                                                                                                                                                                                                                                                                                                                                                                                                                                                                                                                                                                                                                                                                                                           |  |  |
|                      | Video Compression<br>Standard | H.265 /H.264 / MJPEG                                                                                                                                                                                                                                                                                                                                                                                                                                                                                                                                                                                                                                                                                                                                                                                                                                                                                                                                                                                                                                                                                                                                                                                                                                                                                                                                                                                                                                                                                                                                                                                                                                                                                                                                                                                                                                                                                                                                                                                                                                                                                                           |  |  |
|                      | Max. Image Size               | 1920× 1080                                                                                                                                                                                                                                                                                                                                                                                                                                                                                                                                                                                                                                                                                                                                                                                                                                                                                                                                                                                                                                                                                                                                                                                                                                                                                                                                                                                                                                                                                                                                                                                                                                                                                                                                                                                                                                                                                                                                                                                                                                                                                                                     |  |  |
|                      | Frame Rate                    | 50Hz: 25fps (1920× 1080, 1536× 864, 1280 × 720)                                                                                                                                                                                                                                                                                                                                                                                                                                                                                                                                                                                                                                                                                                                                                                                                                                                                                                                                                                                                                                                                                                                                                                                                                                                                                                                                                                                                                                                                                                                                                                                                                                                                                                                                                                                                                                                                                                                                                                                                                                                                                |  |  |
|                      | Storage Time                  | ≥30 days                                                                                                                                                                                                                                                                                                                                                                                                                                                                                                                                                                                                                                                                                                                                                                                                                                                                                                                                                                                                                                                                                                                                                                                                                                                                                                                                                                                                                                                                                                                                                                                                                                                                                                                                                                                                                                                                                                                                                                                                                                                                                                                       |  |  |
| Intelligent          | Prohibited Goods              | 15 major types                                                                                                                                                                                                                                                                                                                                                                                                                                                                                                                                                                                                                                                                                                                                                                                                                                                                                                                                                                                                                                                                                                                                                                                                                                                                                                                                                                                                                                                                                                                                                                                                                                                                                                                                                                                                                                                                                                                                                                                                                                                                                                                 |  |  |
| Function             | Login Method                  | Face/ Fingerprint/ Password                                                                                                                                                                                                                                                                                                                                                                                                                                                                                                                                                                                                                                                                                                                                                                                                                                                                                                                                                                                                                                                                                                                                                                                                                                                                                                                                                                                                                                                                                                                                                                                                                                                                                                                                                                                                                                                                                                                                                                                                                                                                                                    |  |  |
| Operation<br>Panel   | Screen Size                   | 21.5", Single Screen,1920×1080                                                                                                                                                                                                                                                                                                                                                                                                                                                                                                                                                                                                                                                                                                                                                                                                                                                                                                                                                                                                                                                                                                                                                                                                                                                                                                                                                                                                                                                                                                                                                                                                                                                                                                                                                                                                                                                                                                                                                                                                                                                                                                 |  |  |
|                      | Camera Image Size             | 1 ch, 1920 x 1080                                                                                                                                                                                                                                                                                                                                                                                                                                                                                                                                                                                                                                                                                                                                                                                                                                                                                                                                                                                                                                                                                                                                                                                                                                                                                                                                                                                                                                                                                                                                                                                                                                                                                                                                                                                                                                                                                                                                                                                                                                                                                                              |  |  |
| General              | Consumption                   | < 0.8 KVA                                                                                                                                                                                                                                                                                                                                                                                                                                                                                                                                                                                                                                                                                                                                                                                                                                                                                                                                                                                                                                                                                                                                                                                                                                                                                                                                                                                                                                                                                                                                                                                                                                                                                                                                                                                                                                                                                                                                                                                                                                                                                                                      |  |  |
|                      | Power                         | 220VAC(±10%) 50±3Hz                                                                                                                                                                                                                                                                                                                                                                                                                                                                                                                                                                                                                                                                                                                                                                                                                                                                                                                                                                                                                                                                                                                                                                                                                                                                                                                                                                                                                                                                                                                                                                                                                                                                                                                                                                                                                                                                                                                                                                                                                                                                                                            |  |  |
|                      | Operating Humidity            | 10% to 90%(No Condensation)                                                                                                                                                                                                                                                                                                                                                                                                                                                                                                                                                                                                                                                                                                                                                                                                                                                                                                                                                                                                                                                                                                                                                                                                                                                                                                                                                                                                                                                                                                                                                                                                                                                                                                                                                                                                                                                                                                                                                                                                                                                                                                    |  |  |
|                      | Operating<br>Temperature      | 0°C to 45°C                                                                                                                                                                                                                                                                                                                                                                                                                                                                                                                                                                                                                                                                                                                                                                                                                                                                                                                                                                                                                                                                                                                                                                                                                                                                                                                                                                                                                                                                                                                                                                                                                                                                                                                                                                                                                                                                                                                                                                                                                                                                                                                    |  |  |
|                      | Weight                        | Net: 600 kg(With rack and operating table gross weight 900kg)                                                                                                                                                                                                                                                                                                                                                                                                                                                                                                                                                                                                                                                                                                                                                                                                                                                                                                                                                                                                                                                                                                                                                                                                                                                                                                                                                                                                                                                                                                                                                                                                                                                                                                                                                                                                                                                                                                                                                                                                                                                                  |  |  |
|                      | 1                             | The state of the s |  |  |

## Dimension