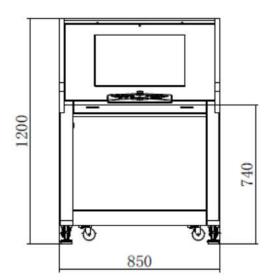

### Specification

| Model                |                               | ISD-SC6550S-4CVL                                                                                                                                                                                                                                                                                                                                                                                                                                                                                                                                                                                                                                                                                                                                                                                                                                                                                                                                                                                                                                                                                                                                                                                                                                                                                                                                                                                                                                                                                                                                                                                                                                                                                                                                                                                                                                                                                                                                                                                                                                                                                                               |  |  |
|----------------------|-------------------------------|--------------------------------------------------------------------------------------------------------------------------------------------------------------------------------------------------------------------------------------------------------------------------------------------------------------------------------------------------------------------------------------------------------------------------------------------------------------------------------------------------------------------------------------------------------------------------------------------------------------------------------------------------------------------------------------------------------------------------------------------------------------------------------------------------------------------------------------------------------------------------------------------------------------------------------------------------------------------------------------------------------------------------------------------------------------------------------------------------------------------------------------------------------------------------------------------------------------------------------------------------------------------------------------------------------------------------------------------------------------------------------------------------------------------------------------------------------------------------------------------------------------------------------------------------------------------------------------------------------------------------------------------------------------------------------------------------------------------------------------------------------------------------------------------------------------------------------------------------------------------------------------------------------------------------------------------------------------------------------------------------------------------------------------------------------------------------------------------------------------------------------|--|--|
| Size                 | Tunnel Size                   | 650 mm(W) × 500 mm(H)                                                                                                                                                                                                                                                                                                                                                                                                                                                                                                                                                                                                                                                                                                                                                                                                                                                                                                                                                                                                                                                                                                                                                                                                                                                                                                                                                                                                                                                                                                                                                                                                                                                                                                                                                                                                                                                                                                                                                                                                                                                                                                          |  |  |
|                      | Dimension                     | 2127 mm × 989 mm × 1351mm (L x W x H)                                                                                                                                                                                                                                                                                                                                                                                                                                                                                                                                                                                                                                                                                                                                                                                                                                                                                                                                                                                                                                                                                                                                                                                                                                                                                                                                                                                                                                                                                                                                                                                                                                                                                                                                                                                                                                                                                                                                                                                                                                                                                          |  |  |
|                      | Operation Desk Size           | 850mmx 700mm x 1200mm (L x W x H)                                                                                                                                                                                                                                                                                                                                                                                                                                                                                                                                                                                                                                                                                                                                                                                                                                                                                                                                                                                                                                                                                                                                                                                                                                                                                                                                                                                                                                                                                                                                                                                                                                                                                                                                                                                                                                                                                                                                                                                                                                                                                              |  |  |
| Performance          | Line Resolution               | 38AWG standard, 40AWG typical                                                                                                                                                                                                                                                                                                                                                                                                                                                                                                                                                                                                                                                                                                                                                                                                                                                                                                                                                                                                                                                                                                                                                                                                                                                                                                                                                                                                                                                                                                                                                                                                                                                                                                                                                                                                                                                                                                                                                                                                                                                                                                  |  |  |
|                      | Penetration<br>Steel panel    | 30mm standard, 34mm typical                                                                                                                                                                                                                                                                                                                                                                                                                                                                                                                                                                                                                                                                                                                                                                                                                                                                                                                                                                                                                                                                                                                                                                                                                                                                                                                                                                                                                                                                                                                                                                                                                                                                                                                                                                                                                                                                                                                                                                                                                                                                                                    |  |  |
|                      | Spatial Resolution            | 1.0mm(Horizontal and vertical)                                                                                                                                                                                                                                                                                                                                                                                                                                                                                                                                                                                                                                                                                                                                                                                                                                                                                                                                                                                                                                                                                                                                                                                                                                                                                                                                                                                                                                                                                                                                                                                                                                                                                                                                                                                                                                                                                                                                                                                                                                                                                                 |  |  |
|                      | X-Ray Generator               | 160kV 1.2mA(Adjustable)                                                                                                                                                                                                                                                                                                                                                                                                                                                                                                                                                                                                                                                                                                                                                                                                                                                                                                                                                                                                                                                                                                                                                                                                                                                                                                                                                                                                                                                                                                                                                                                                                                                                                                                                                                                                                                                                                                                                                                                                                                                                                                        |  |  |
|                      | X-Ray Cooling/Work<br>Period  | Oil Cooling/Continuous                                                                                                                                                                                                                                                                                                                                                                                                                                                                                                                                                                                                                                                                                                                                                                                                                                                                                                                                                                                                                                                                                                                                                                                                                                                                                                                                                                                                                                                                                                                                                                                                                                                                                                                                                                                                                                                                                                                                                                                                                                                                                                         |  |  |
|                      | Film Security                 | Standard of ASA/ISO1600                                                                                                                                                                                                                                                                                                                                                                                                                                                                                                                                                                                                                                                                                                                                                                                                                                                                                                                                                                                                                                                                                                                                                                                                                                                                                                                                                                                                                                                                                                                                                                                                                                                                                                                                                                                                                                                                                                                                                                                                                                                                                                        |  |  |
| Radiation            | Leakage                       | < 1µGy/h, 50mm away from the device sheet                                                                                                                                                                                                                                                                                                                                                                                                                                                                                                                                                                                                                                                                                                                                                                                                                                                                                                                                                                                                                                                                                                                                                                                                                                                                                                                                                                                                                                                                                                                                                                                                                                                                                                                                                                                                                                                                                                                                                                                                                                                                                      |  |  |
| Conveyor             | Conveyor Height               | 678mm                                                                                                                                                                                                                                                                                                                                                                                                                                                                                                                                                                                                                                                                                                                                                                                                                                                                                                                                                                                                                                                                                                                                                                                                                                                                                                                                                                                                                                                                                                                                                                                                                                                                                                                                                                                                                                                                                                                                                                                                                                                                                                                          |  |  |
|                      | Speed                         | 0.2m/s, 0.3m/s, 0.4m/s adjustable                                                                                                                                                                                                                                                                                                                                                                                                                                                                                                                                                                                                                                                                                                                                                                                                                                                                                                                                                                                                                                                                                                                                                                                                                                                                                                                                                                                                                                                                                                                                                                                                                                                                                                                                                                                                                                                                                                                                                                                                                                                                                              |  |  |
| Monitoring<br>System | Sensor Type                   | 1/2.7" Progressive Scan CMOS                                                                                                                                                                                                                                                                                                                                                                                                                                                                                                                                                                                                                                                                                                                                                                                                                                                                                                                                                                                                                                                                                                                                                                                                                                                                                                                                                                                                                                                                                                                                                                                                                                                                                                                                                                                                                                                                                                                                                                                                                                                                                                   |  |  |
|                      | Camera                        | 4 ch                                                                                                                                                                                                                                                                                                                                                                                                                                                                                                                                                                                                                                                                                                                                                                                                                                                                                                                                                                                                                                                                                                                                                                                                                                                                                                                                                                                                                                                                                                                                                                                                                                                                                                                                                                                                                                                                                                                                                                                                                                                                                                                           |  |  |
|                      | Video Compression<br>Standard | H.265 /H.264 / MJPEG                                                                                                                                                                                                                                                                                                                                                                                                                                                                                                                                                                                                                                                                                                                                                                                                                                                                                                                                                                                                                                                                                                                                                                                                                                                                                                                                                                                                                                                                                                                                                                                                                                                                                                                                                                                                                                                                                                                                                                                                                                                                                                           |  |  |
|                      | Max. Image Size               | 1920× 1080                                                                                                                                                                                                                                                                                                                                                                                                                                                                                                                                                                                                                                                                                                                                                                                                                                                                                                                                                                                                                                                                                                                                                                                                                                                                                                                                                                                                                                                                                                                                                                                                                                                                                                                                                                                                                                                                                                                                                                                                                                                                                                                     |  |  |
|                      | Frame Rate                    | 50Hz: 25fps (1920× 1080, 1536× 864, 1280 × 720)                                                                                                                                                                                                                                                                                                                                                                                                                                                                                                                                                                                                                                                                                                                                                                                                                                                                                                                                                                                                                                                                                                                                                                                                                                                                                                                                                                                                                                                                                                                                                                                                                                                                                                                                                                                                                                                                                                                                                                                                                                                                                |  |  |
|                      | Storage Time                  | ≥30 days                                                                                                                                                                                                                                                                                                                                                                                                                                                                                                                                                                                                                                                                                                                                                                                                                                                                                                                                                                                                                                                                                                                                                                                                                                                                                                                                                                                                                                                                                                                                                                                                                                                                                                                                                                                                                                                                                                                                                                                                                                                                                                                       |  |  |
| Intelligent          | Prohibited Goods              | 15 major types                                                                                                                                                                                                                                                                                                                                                                                                                                                                                                                                                                                                                                                                                                                                                                                                                                                                                                                                                                                                                                                                                                                                                                                                                                                                                                                                                                                                                                                                                                                                                                                                                                                                                                                                                                                                                                                                                                                                                                                                                                                                                                                 |  |  |
| Function             | Login Method                  | Face/ Fingerprint/ Password                                                                                                                                                                                                                                                                                                                                                                                                                                                                                                                                                                                                                                                                                                                                                                                                                                                                                                                                                                                                                                                                                                                                                                                                                                                                                                                                                                                                                                                                                                                                                                                                                                                                                                                                                                                                                                                                                                                                                                                                                                                                                                    |  |  |
| Operation<br>Panel   | Screen Size                   | 21.5", Single Screen,1920×1080                                                                                                                                                                                                                                                                                                                                                                                                                                                                                                                                                                                                                                                                                                                                                                                                                                                                                                                                                                                                                                                                                                                                                                                                                                                                                                                                                                                                                                                                                                                                                                                                                                                                                                                                                                                                                                                                                                                                                                                                                                                                                                 |  |  |
|                      | Camera Image Size             | 1 ch, 1920 x 1080                                                                                                                                                                                                                                                                                                                                                                                                                                                                                                                                                                                                                                                                                                                                                                                                                                                                                                                                                                                                                                                                                                                                                                                                                                                                                                                                                                                                                                                                                                                                                                                                                                                                                                                                                                                                                                                                                                                                                                                                                                                                                                              |  |  |
| General              | Consumption                   | < 0.8 KVA                                                                                                                                                                                                                                                                                                                                                                                                                                                                                                                                                                                                                                                                                                                                                                                                                                                                                                                                                                                                                                                                                                                                                                                                                                                                                                                                                                                                                                                                                                                                                                                                                                                                                                                                                                                                                                                                                                                                                                                                                                                                                                                      |  |  |
|                      | Power                         | 220VAC(±10%) 50±3Hz                                                                                                                                                                                                                                                                                                                                                                                                                                                                                                                                                                                                                                                                                                                                                                                                                                                                                                                                                                                                                                                                                                                                                                                                                                                                                                                                                                                                                                                                                                                                                                                                                                                                                                                                                                                                                                                                                                                                                                                                                                                                                                            |  |  |
|                      | Operating Humidity            | 10% to 90%(No Condensation)                                                                                                                                                                                                                                                                                                                                                                                                                                                                                                                                                                                                                                                                                                                                                                                                                                                                                                                                                                                                                                                                                                                                                                                                                                                                                                                                                                                                                                                                                                                                                                                                                                                                                                                                                                                                                                                                                                                                                                                                                                                                                                    |  |  |
|                      | Operating<br>Temperature      | 0°C to 45°C                                                                                                                                                                                                                                                                                                                                                                                                                                                                                                                                                                                                                                                                                                                                                                                                                                                                                                                                                                                                                                                                                                                                                                                                                                                                                                                                                                                                                                                                                                                                                                                                                                                                                                                                                                                                                                                                                                                                                                                                                                                                                                                    |  |  |
|                      | Weight                        | Net: 600 kg(With rack and operating table gross weight 900kg)                                                                                                                                                                                                                                                                                                                                                                                                                                                                                                                                                                                                                                                                                                                                                                                                                                                                                                                                                                                                                                                                                                                                                                                                                                                                                                                                                                                                                                                                                                                                                                                                                                                                                                                                                                                                                                                                                                                                                                                                                                                                  |  |  |
|                      | 1                             | The state of the s |  |  |

## Dimension