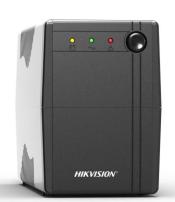

# DS-UPS650 UPS

- Compact size
- Excellent microprocessor control guarantees high reliability

### Available Model

DS-UPS650