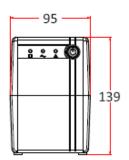

## Specification

| Parameters                            |                                                                                                                                                                 |
|---------------------------------------|-----------------------------------------------------------------------------------------------------------------------------------------------------------------|
| Protection Method                     | Overload, discharge, and overcharge protection                                                                                                                  |
| Operating Temperature and Humidity    | 0 °C to 40 °C (32 °F to 104 °F). Humidity 30% to 90% (non-condensing)                                                                                           |
| Weight                                | Approx. 4.2 kg (9.26 lb)                                                                                                                                        |
| Dimension                             | 274 mm × 95 mm × 139 mm (10.79" × 3.74" × 5.47")                                                                                                                |
| LED Indicator                         | Working Mode (AC Mode): Solid green Charging Mode (DC Mode): Solid red Overloading Mode: Flashing yellow                                                        |
| Alarm                                 | Charging Mode (DC mode): Sounding every 10 seconds Low Battery: Sounding every second Overloading Mode: Sounding every 0.5 seconds Fault: Continuously sounding |
| Storage Conditions                    | -10 °C to 50 °C (14 °F to 122 °F). Humidity 20% to 95% (non-condensing)                                                                                         |
| Capacity                              | 650 VA / 360 W                                                                                                                                                  |
| Input Voltage Range                   | 220 VAC to 240 VAC                                                                                                                                              |
| Input Frequency Range                 | 50/60 Hz                                                                                                                                                        |
| AC Voltage Regulation (Batt.<br>Mode) | 220 VAC to 240 VAC                                                                                                                                              |
| Frequency Range (Batt. Mode)          | 50/60 Hz ± 0.5 Hz                                                                                                                                               |
| Transfer Time                         | DC to AC ≤ 10 ms; AC to DC ≤ 10 ms                                                                                                                              |
| Waveform (Batt. Mode)                 | Charging Mode (DC Mode): PWM                                                                                                                                    |
| POWER                                 |                                                                                                                                                                 |
| Battery                               | 12 V/7 Ah × 1                                                                                                                                                   |
| Rechargeable                          | Typical recharge time: 10 to 16 hours                                                                                                                           |

#### Dimension

Headquarters No.555 Qianmo Road, Binjiang District, Hangzhou 310051, China T +86-571-8807-5998 www.hikvision.com

Follow us on social media to get the latest product and solution information.