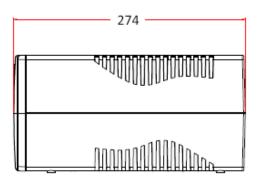

## Specification

| Parameters                            |                                                                                                                                                                 |
|---------------------------------------|-----------------------------------------------------------------------------------------------------------------------------------------------------------------|
| Protection Method                     | Overload, discharge, and overcharge protection                                                                                                                  |
| Operating Temperature and Humidity    | 0 °C to 40 °C (32 °F to 104 °F). Humidity 30% to 90% (non-condensing)                                                                                           |
| Weight                                | Approx. 4.2 kg (9.26 lb)                                                                                                                                        |
| Dimension                             | 274 mm × 95 mm × 139 mm (10.79" × 3.74" × 5.47")                                                                                                                |
| LED Indicator                         | Working Mode (AC Mode): Solid green Charging Mode (DC Mode): Solid red Overloading Mode: Flashing yellow                                                        |
| Alarm                                 | Charging Mode (DC mode): Sounding every 10 seconds Low Battery: Sounding every second Overloading Mode: Sounding every 0.5 seconds Fault: Continuously sounding |
| Storage Conditions                    | -10 °C to 50 °C (14 °F to 122 °F). Humidity 20% to 95% (non-condensing)                                                                                         |
| Capacity                              | 650 VA / 360 W                                                                                                                                                  |
| Input Voltage Range                   | 220 VAC to 240 VAC                                                                                                                                              |
| Input Frequency Range                 | 50/60 Hz                                                                                                                                                        |
| AC Voltage Regulation (Batt.<br>Mode) | 220 VAC to 240 VAC                                                                                                                                              |
| Frequency Range (Batt. Mode)          | 50/60 Hz ± 0.5 Hz                                                                                                                                               |
| Transfer Time                         | DC to AC ≤ 10 ms; AC to DC ≤ 10 ms                                                                                                                              |
| Waveform (Batt. Mode)                 | Charging Mode (DC Mode): PWM                                                                                                                                    |
| POWER                                 |                                                                                                                                                                 |
| Battery                               | 12 V/7 Ah × 1                                                                                                                                                   |
| Rechargeable                          | Typical recharge time: 10 to 16 hours                                                                                                                           |

#### Dimension

Headquarters No.555 Qianmo Road, Binjiang District, Hangzhou 310051, China T +86-571-8807-5998 www.hikvision.com

Follow us on social media to get the latest product and solution information.