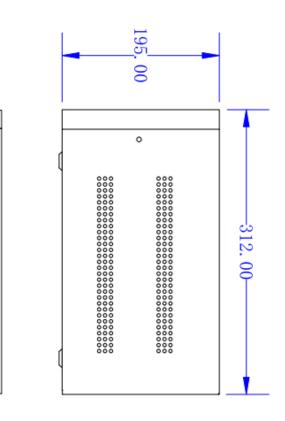

## Specification

| Model      |                          | DS-UPS1200-Q/T                                                                                |
|------------|--------------------------|-----------------------------------------------------------------------------------------------|
| Power      | UPS Capacity             | 1200 VA / 720 W                                                                               |
| Input      | Input Voltage<br>Range   | 140 VAC to 290VAC ±5VAC                                                                       |
|            | Input<br>Frequency       | 50/60 Hz self-adaptive                                                                        |
|            | Plug Type                | UK version: UK TYPE G plug<br>EU version: Schuko plug                                         |
| Output     | Output<br>Frequency      | 50/60 Hz self-adaptive                                                                        |
|            | Transfer Time            | typical 2-6 ms, 10 ms max                                                                     |
|            | Waveform                 | Simulated Sine Wave                                                                           |
|            | Output<br>Voltage Range  | 198VAC to 242VAC                                                                              |
|            | Outlet Type              | Universal                                                                                     |
|            | Outlet<br>Number         | 4                                                                                             |
| Battery    | Battery Type             | 12 V/7 Ah *2 pcs, lead-acid battery                                                           |
|            | Recharge<br>Time         | 4-6 hours recover to 90% capacity                                                             |
|            | Typical<br>Backup Time   | Run time at 60w: 100 min                                                                      |
|            |                          | Run time at 150w: 31 min                                                                      |
|            |                          | Run time at 300w: 11 min                                                                      |
| Interface  | Communicate<br>Ports     | Νο                                                                                            |
| Protection | Full<br>Protection       | Short circuit, Surge protection, Overload protection, Overcharge and overdischarge protection |
| Indicator  | Display                  | LED                                                                                           |
|            | Alarm                    | Charging Mode (DC mode): Sounding every 6 seconds                                             |
|            |                          | Low Battery: Sounding every second                                                            |
|            |                          | Overloading Mode: Sounding every 0.5 seconds                                                  |
|            |                          | Fault: Continuously sounding                                                                  |
| General    | Operating<br>Temperature | 0 °C to 40 °C (32 °F to 104 °F)                                                               |
|            | Operating<br>Humidity    | 0% to 90% (non-condensing)                                                                    |
|            | Dimension                | 312 mm × 122 mm × 195 mm (12.28" × 4.80" × 7.68")                                             |
|            | Weight                   | Approx. 8.6 kg (18.96 lb)                                                                     |

## Dimension