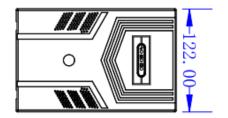

## Specification

| Model      |                          | DS-UPS1200-Q/T                                                                                |
|------------|--------------------------|-----------------------------------------------------------------------------------------------|
| Power      | UPS Capacity             | 1200 VA / 720 W                                                                               |
| Input      | Input Voltage<br>Range   | 140 VAC to 290VAC ±5VAC                                                                       |
|            | Input<br>Frequency       | 50/60 Hz self-adaptive                                                                        |
|            | Plug Type                | UK version: UK TYPE G plug<br>EU version: Schuko plug                                         |
| Output     | Output<br>Frequency      | 50/60 Hz self-adaptive                                                                        |
|            | Transfer Time            | typical 2-6 ms, 10 ms max                                                                     |
|            | Waveform                 | Simulated Sine Wave                                                                           |
|            | Output<br>Voltage Range  | 198VAC to 242VAC                                                                              |
|            | Outlet Type              | Universal                                                                                     |
|            | Outlet<br>Number         | 4                                                                                             |
| Battery    | Battery Type             | 12 V/7 Ah *2 pcs, lead-acid battery                                                           |
|            | Recharge<br>Time         | 4-6 hours recover to 90% capacity                                                             |
|            | Typical<br>Backup Time   | Run time at 60w: 100 min                                                                      |
|            |                          | Run time at 150w: 31 min                                                                      |
|            |                          | Run time at 300w: 11 min                                                                      |
| Interface  | Communicate<br>Ports     | Νο                                                                                            |
| Protection | Full<br>Protection       | Short circuit, Surge protection, Overload protection, Overcharge and overdischarge protection |
| Indicator  | Display                  | LED                                                                                           |
|            | Alarm                    | Charging Mode (DC mode): Sounding every 6 seconds                                             |
|            |                          | Low Battery: Sounding every second                                                            |
|            |                          | Overloading Mode: Sounding every 0.5 seconds                                                  |
|            |                          | Fault: Continuously sounding                                                                  |
| General    | Operating<br>Temperature | 0 °C to 40 °C (32 °F to 104 °F)                                                               |
|            | Operating<br>Humidity    | 0% to 90% (non-condensing)                                                                    |
|            | Dimension                | 312 mm × 122 mm × 195 mm (12.28" × 4.80" × 7.68")                                             |
|            | Weight                   | Approx. 8.6 kg (18.96 lb)                                                                     |

## Dimension