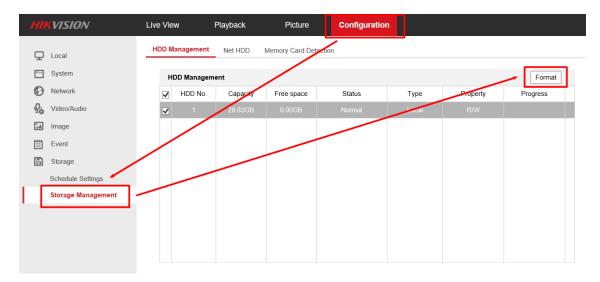

#### 2. Format TF card

1) After you install the TF card and power on, please go to Configuration-Storage-Storage Management and format the TF card first.