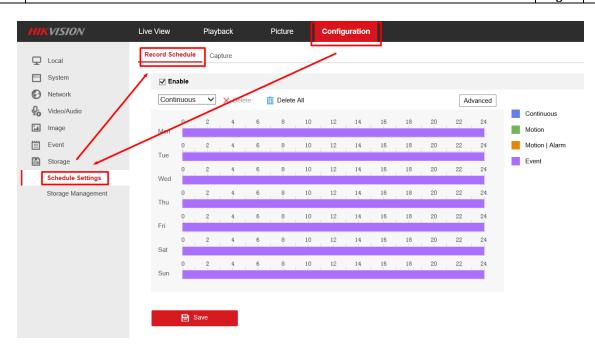

## 3. Set up the schedule

1) After formatting, you can see the status of the TF card is normal R/W, you can go to Record Schedule to set up the schedule.

| Title:   | How to Record in TF Card with HIKVISION IPC | Version: | v1.0 | Date: | 11/29/2018 |
|----------|---------------------------------------------|----------|------|-------|------------|
| Product: | Cameras                                     |          |      | Page: | 2 of 3     |