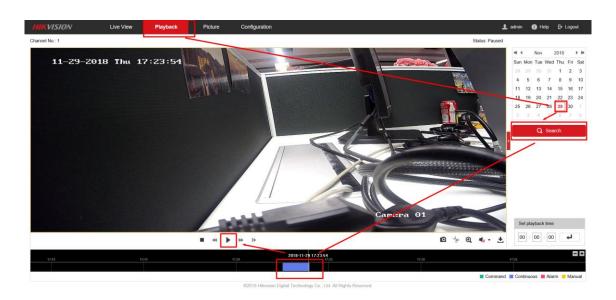

### 4. View Videos

1) Then you can go to Playback interface of the IPC, select the date and click Search. There will be a recording file in the time bar, click , then you can view videos.

| Title:   | How to Record in TF Card with HIKVISION IPC | Version: | v1.0 | Date: | 11/29/2018 |
|----------|---------------------------------------------|----------|------|-------|------------|
| Product: | Cameras                                     |          |      | Page: | 3 of 3     |