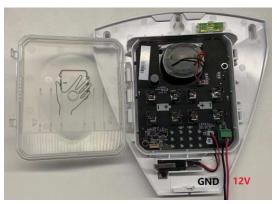

## How to power the wireless outdoor siren

1. Powered by CR123A battery

2. Powered by 12v 1A wire