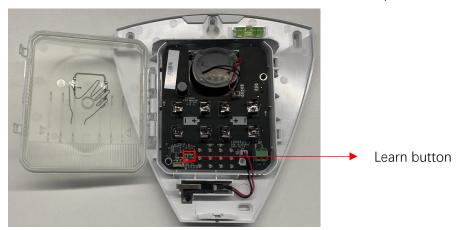

#### How to reset the wireless outdoor siren

1. Hold down learn button of wireless outdoor siren, and then power on the device

2. Hold down the button, after red light flash 3 times, means reset successfully, as below