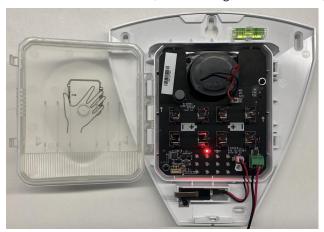

#### How to reset the wireless outdoor siren

1. Hold down learn button of wireless outdoor siren, and then power on the device

2. Hold down the button, after red light flash 3 times, means reset successfully, as below