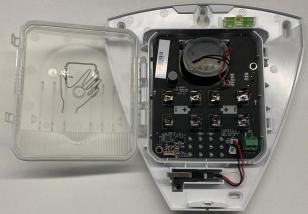

### Wireless outdoor siren appearance

| Title:   | DS-PSG-W0-433 How to reset and connect | Version: | v1.0   | Date: | 19/12/2019 |
|----------|----------------------------------------|----------|--------|-------|------------|
| Product: | Alarm                                  | Page:    | 2 of 4 |       | WV/CION/   |