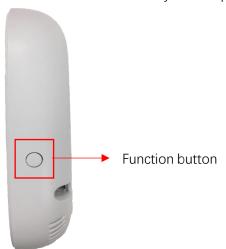

#### How to add wireless outdoor siren

1. Click the wireless security control panel function button

2. Power on the wireless outdoor siren, then Click the learn button

| Title:   | DS-PSG-WO-433 How to reset and connect | Version: | v1.0   | Date: | 19/12/2019 |
|----------|----------------------------------------|----------|--------|-------|------------|
| Product: | Alarm                                  | Page:    | 3 of 4 |       |            |
|          |                                        |          |        | H     | KVISION    |

- 3. Wireless security control panel will say 'The Siren 1 is added', the addition is successful
- 4. Click wireless security control panel function button again to finish the adding mode

#### How to reset the wireless outdoor siren

1. Hold down learn button of wireless outdoor siren, and then power on the device

2. Hold down the button, after red light flash 3 times, means reset successfully, as below