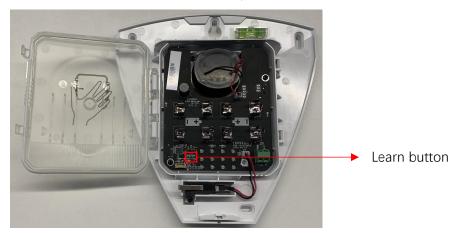

#### How to add wireless outdoor siren

1. Click the wireless security control panel function button

2. Power on the wireless outdoor siren, then Click the learn button

| Title:   | DS-PSG-WO-433 How to reset and connect | Version: | v1.0   | Date: | 19/12/2019 |
|----------|----------------------------------------|----------|--------|-------|------------|
| Product: | Alarm                                  | Page:    | 3 of 4 |       |            |
|          |                                        |          |        | H     | KVISION    |

- 3. Wireless security control panel will say 'The Siren 1 is added', the addition is successful
- 4. Click wireless security control panel function button again to finish the adding mode