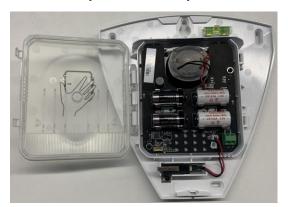

## How to power the wireless outdoor siren

1. Powered by CR123A battery

2. Powered by 12v 1A wire