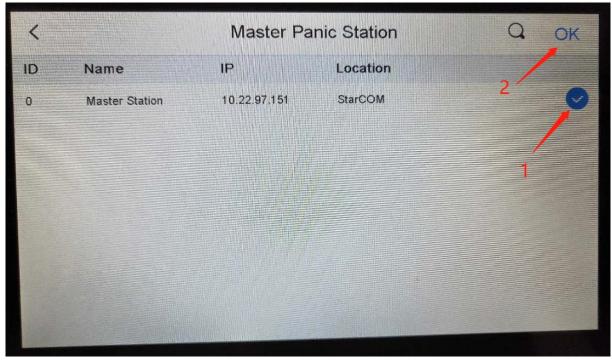

Step 4: First Priority---Select Main Master Station IP.

Click  $\sqrt{\ }$  and click OK to save configuration.

| Title:   | DS-PEA How to configure Master Station Call | Version: | v1.0 | Date: | 07/04/2019 |
|----------|---------------------------------------------|----------|------|-------|------------|
|          | Forwarding                                  |          |      |       |            |
| Product: | DS-PEA Series Emergency Alarm Device        |          |      | Page: | 4 of 6     |