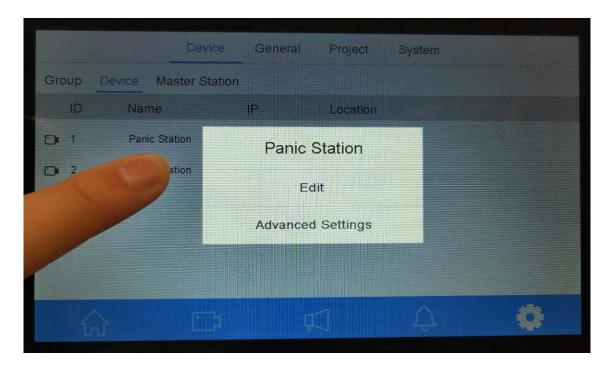

Step 2: Click Advance Settings.

Step 3: Enable Call Forwarding, then configure First Priority and Second Priority.

| Title:   | DS-PEA How to configure Master Station Call | Version: | v1.0 | Date: | 07/04/2019 |
|----------|---------------------------------------------|----------|------|-------|------------|
|          | Forwarding                                  |          |      |       |            |
| Product: | DS-PEA Series Emergency Alarm Device        |          |      | Page: | 3 of 6     |