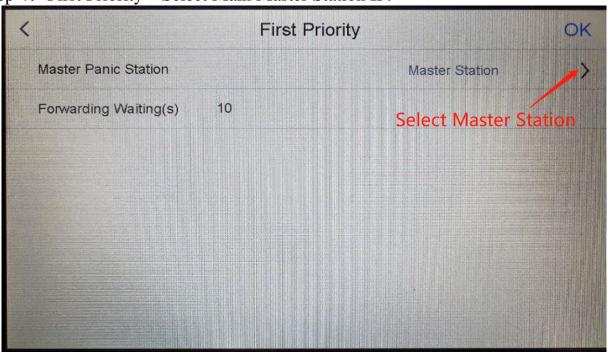

Step 4: First Priority---Select Main Master Station IP.

Click  $\sqrt{\ }$  and click OK to save configuration.

| Title:   | DS-PEA How to configure Master Station Call | Version: | v1.0 | Date: | 07/04/2019 |
|----------|---------------------------------------------|----------|------|-------|------------|
|          | Forwarding                                  |          |      |       |            |
| Product: | DS-PEA Series Emergency Alarm Device        |          |      | Page: | 4 of 6     |