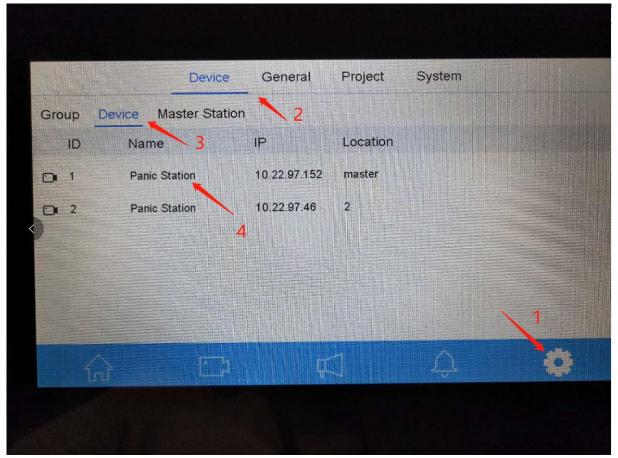

Then configure Master Station Call Forwarding in main master station.

1. Main master station configuration

Step 1: Click **Configuration > Device > Device** to enter the device configuration interface. Then hold on Device Name for 3s, like 4.