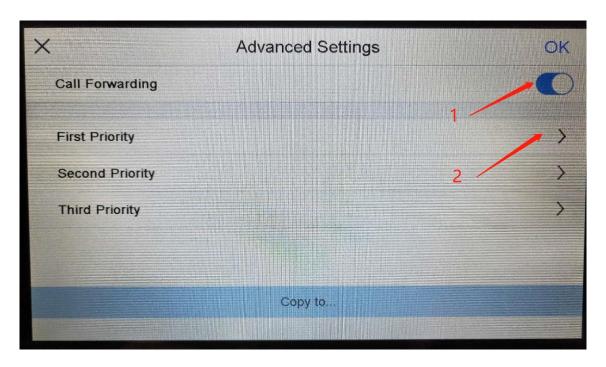

Step 2: Click Advance Settings.

Step 3: Enable Call Forwarding, then configure First Priority and Second Priority.

| Title:   | DS-PEA How to configure Master Station Call | Version: | v1.0 | Date: | 07/04/2019 |
|----------|---------------------------------------------|----------|------|-------|------------|
|          | Forwarding                                  |          |      |       |            |
| Product: | DS-PEA Series Emergency Alarm Device        |          |      | Page: | 3 of 6     |