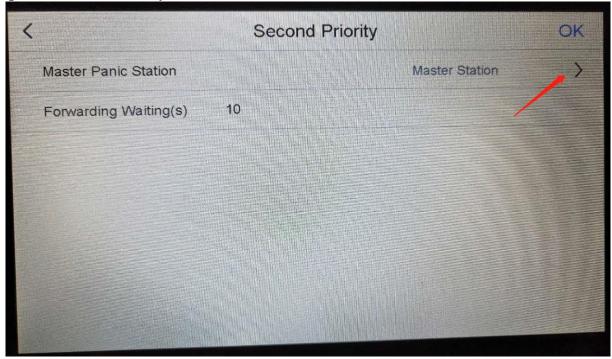

Step 4: Second Priority---Select Second Master Station IP.

Click "√" and click OK to save configuration.

| Title:   | DS-PEA How to configure Master Station Call | Version: | v1.0 | Date: | 07/04/2019 |
|----------|---------------------------------------------|----------|------|-------|------------|
|          | Forwarding                                  |          |      |       |            |
| Product: | DS-PEA Series Emergency Alarm Device        |          |      | Page: | 5 of 6     |