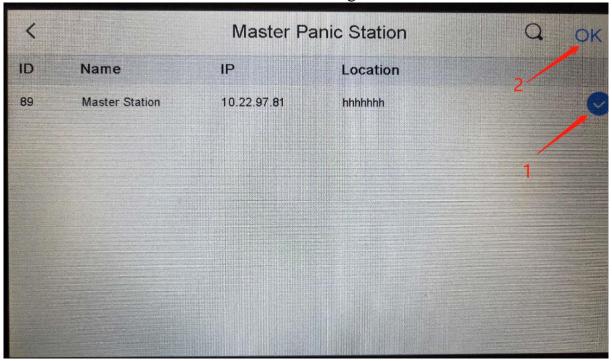

Step 4: Second Priority---Select Second Master Station IP.

Click "√" and click OK to save configuration.

| Title:   | DS-PEA How to configure Master Station Call | Version: | v1.0 | Date: | 07/04/2019 |
|----------|---------------------------------------------|----------|------|-------|------------|
|          | Forwarding                                  |          |      |       |            |
| Product: | DS-PEA Series Emergency Alarm Device        |          |      | Page: | 5 of 6     |