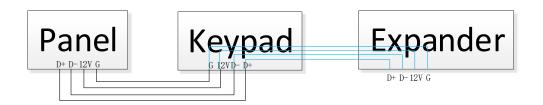

### 2. Connect Keypad to control panel.

1) Connect keypad D+, D-, +12V, GND to corresponding port on the panel.

2) If you have **more than one keypad or RS485 expander module**, the connection like below, all keypad connection length should not be greater than 1200m