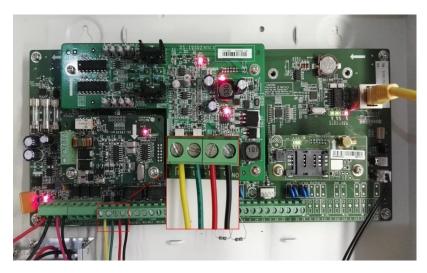

### 2. Connect Keypad to control panel.

1) Connect keypad D+, D-, +12V, GND to corresponding port on the panel.

2) If you have **more than one keypad or RS485 expander module**, the connection like below, all keypad connection length should not be greater than 1200m