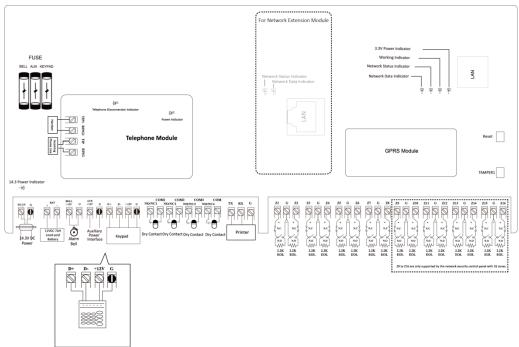

### 2. Connect Keypad to control panel.

1) Connect keypad D+, D-, +12V, GND to corresponding port on the panel.

2) If you have **more than one keypad or RS485 expander module**, the connection like below, all keypad connection length should not be greater than 1200m

3) Then change the DIP address as below, every keypad need **different DIP address**. DIP address 0 means global keypad, others means Subsystem keyboard.

| Title:   | DS-19A How to connect Keypad to control Panel | Version: | v1.0 | Date: | 11/20/2018 |
|----------|-----------------------------------------------|----------|------|-------|------------|
| Product: | DS-19A Series Network Security Control Panel  |          |      | Page: | 3 of 4     |