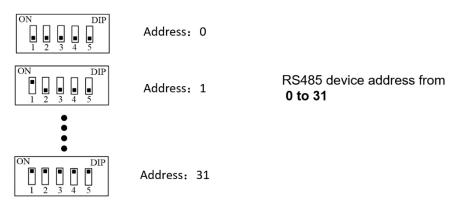

3) Then change the DIP address as below, every keypad need **different DIP address**. DIP address 0 means global keypad, others means Subsystem keyboard.

| Title:   | DS-19A How to connect Keypad to control Panel | Version: | v1.0 | Date: | 11/20/2018 |
|----------|-----------------------------------------------|----------|------|-------|------------|
| Product: | DS-19A Series Network Security Control Panel  |          |      | Page: | 3 of 4     |