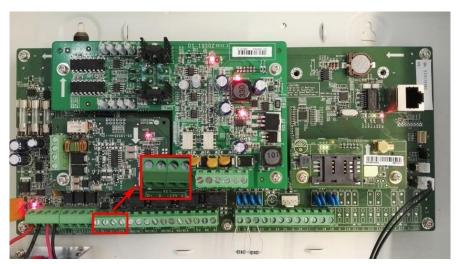

#### 1. Find the port for Keypad.

Keypad

| Title:   | DS-19A How to connect Keypad to control Panel | Version: | v1.0 | Date: | 11/20/2018 |
|----------|-----------------------------------------------|----------|------|-------|------------|
| Product: | DS-19A Series Network Security Control Panel  |          |      | Page: | 2 of 4     |