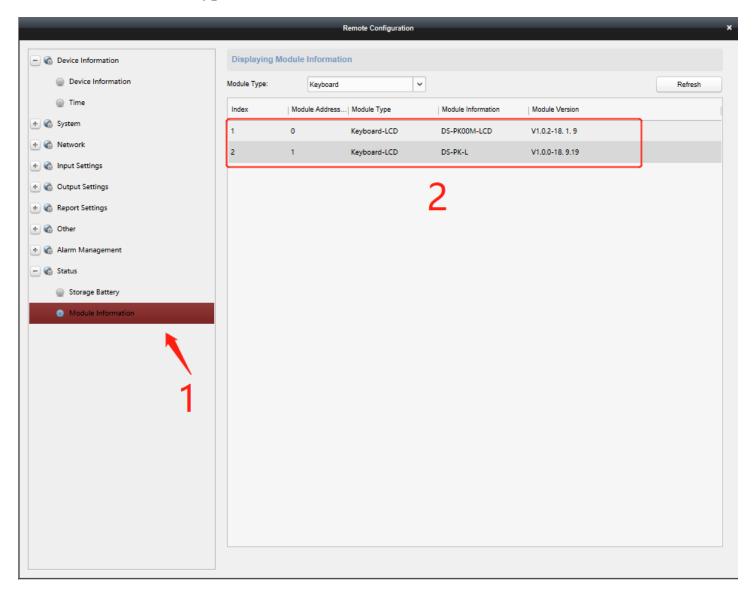

# 3. Check the Keypad Status in iVMS-4200

| Title:   | DS-19A How to connect Keypad to control Panel | Version: | v1.0 | Date: | 11/20/2018 |
|----------|-----------------------------------------------|----------|------|-------|------------|
| Product: | DS-19A Series Network Security Control Panel  |          |      | Page: | 4 of 4     |