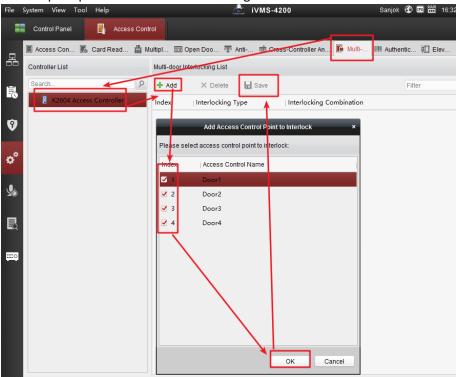

## 2) Interlock configuration

In access control module, select Multi-door Interlocking, add interlocking group and save to device, and it will prompt save success in the downright corner.