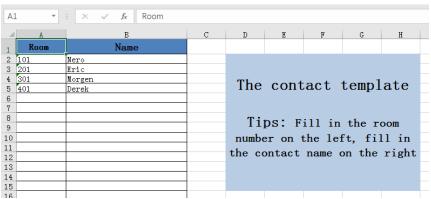

2) The apartment door station can view the address list, and the call can be made after selecting the corresponding person;

| No. | Room No. | Name   |
|-----|----------|--------|
| 1   | 101      | Nero   |
| 2   | 201      | Eric   |
| 3   | 301      | Morgen |
| 4   | 401      | Derek  |