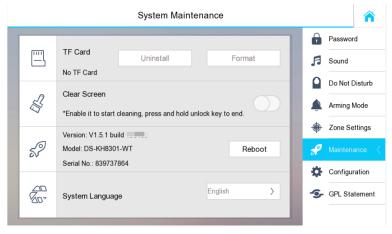

# **New Features**

- 1. The villa door station supports uploading the tamper alarm to main indoor station (Max.4), master station and iVMS-4200 Client;
- 2. The indoor station supports local display serial number and verification code;
  - 1) The indoor station supports local display serial number in the Maintenance of the local UI;