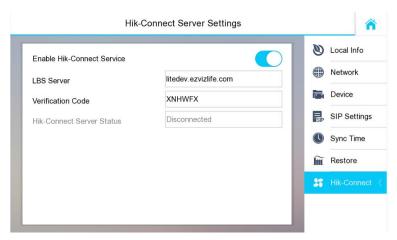

2) View the verification code in the Settings->Configuration->HikConnect;

- 3. Door station support address list function;
- 1) Import the address list to the apartment door station through iVMS-4200, and support up to 500 households;