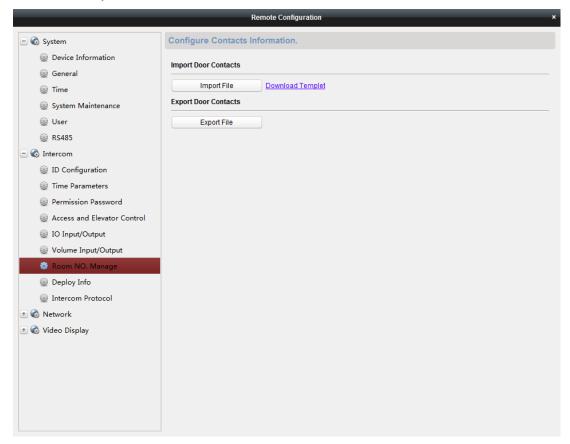

2) View the verification code in the Settings->Configuration->HikConnect;

- 3. Door station support address list function;
- 1) Import the address list to the apartment door station through iVMS-4200, and support up to 500 households;

2) The apartment door station can view the address list, and the call can be made after selecting the corresponding person;

| No. | Room No. | Name   |
|-----|----------|--------|
| 1   | 101      | Nero   |
| 2   | 201      | Eric   |
| 3   | 301      | Morgen |
| 4   | 401      | Derek  |