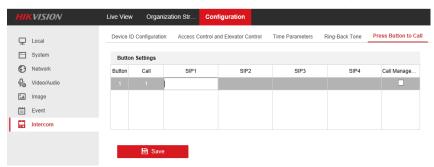

#### 6. Support SIP function

The number of the 'Button' represents the number of keys, 'Call' represents the room number of the call. SIP1 will be forwarded when the room number call fails, and so on