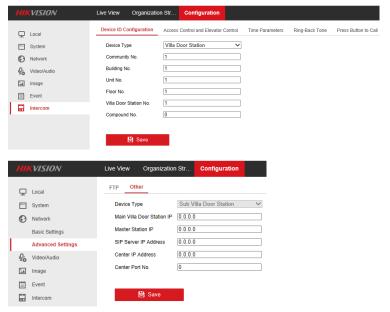

2. Villa door station supports remote WEB configuration;

1) Support for device management using mainstream browsers

2) Browser support type: IE, Chrome

3) Support for viewing internal card permissions through the WEB

Note: Only support viewing, not manage

3) Support preview streaming and two-way intercom through browser

4) Support browser local recording and screenshot

5) Support WEB to change the language

6) Support WEB to set the RS-485 work mode

7) Support WEB to set the Wi-Fi

8) Support WEB to set the voice level

9) Support WEB to set the device ID and change the mode Main door station mode

Sub door station mode

10) Support WEB to set the unlock duration and elevator control parameter