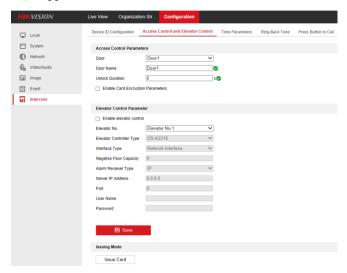

7) Support WEB to set the Wi-Fi

8) Support WEB to set the voice level

9) Support WEB to set the device ID and change the mode Main door station mode

Sub door station mode

10) Support WEB to set the unlock duration and elevator control parameter

4. OSD supports name, location and time format configuration;

Save

- 5. Card issuing mode
- 1) Open card issue mode via main card

2) Open card issue mode via WEB

3) Issued after obtaining the card number through iVMS-4200