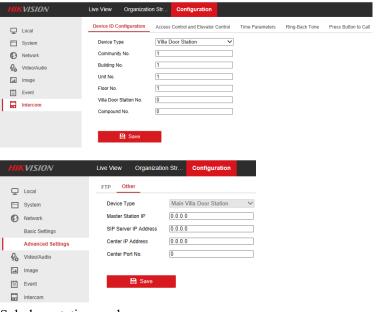

7) Support WEB to set the Wi-Fi

8) Support WEB to set the voice level

9) Support WEB to set the device ID and change the mode Main door station mode

Sub door station mode

10) Support WEB to set the unlock duration and elevator control parameter

#### 6. Support SIP function

The number of the 'Button' represents the number of keys, 'Call' represents the room number of the call. SIP1 will be forwarded when the room number call fails, and so on