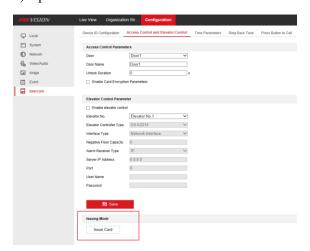

4. OSD supports name, location and time format configuration;

Save

- 5. Card issuing mode
- 1) Open card issue mode via main card

2) Open card issue mode via WEB

3) Issued after obtaining the card number through iVMS-4200