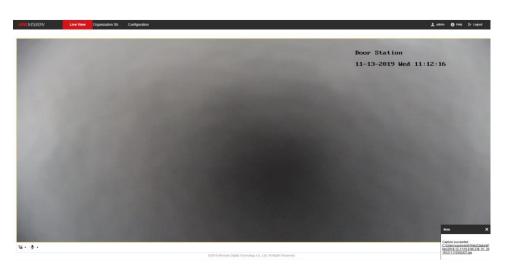

2. Villa door station supports remote WEB configuration;

1) Support for device management using mainstream browsers

2) Browser support type: IE, Chrome

3) Support for viewing internal card permissions through the WEB

Note: Only support viewing, not manage

3) Support preview streaming and two-way intercom through browser

4) Support browser local recording and screenshot

5) Support WEB to change the language

6) Support WEB to set the RS-485 work mode

7) Support WEB to set the Wi-Fi

8) Support WEB to set the voice level

9) Support WEB to set the device ID and change the mode Main door station mode

Sub door station mode

10) Support WEB to set the unlock duration and elevator control parameter

4. OSD supports name, location and time format configuration;

Save

- 5. Card issuing mode
- 1) Open card issue mode via main card

2) Open card issue mode via WEB

3) Issued after obtaining the card number through iVMS-4200