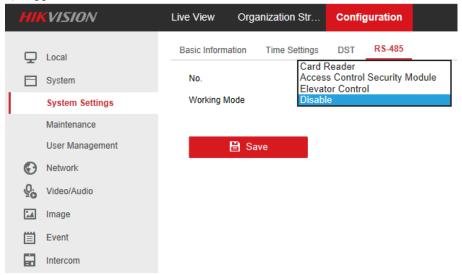

Note: Only support viewing, not manage

3) Support preview streaming and two-way intercom through browser

4) Support browser local recording and screenshot

5) Support WEB to change the language

6) Support WEB to set the RS-485 work mode

7) Support WEB to set the Wi-Fi

8) Support WEB to set the voice level

9) Support WEB to set the device ID and change the mode Main door station mode

Sub door station mode

10) Support WEB to set the unlock duration and elevator control parameter

3. Add iVMS-4200 client to import 'waiting ringtone' to villa door station (Up to 1 can be imported);