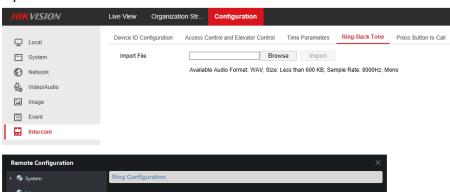

3. Add iVMS-4200 client to import 'waiting ringtone' to villa door station (Up to 1 can be imported);

#### Supported formats

- 1) File format: only supports WAV.
- 2) File size: no more than 600KB
- 3) Audio sampling rate: 8000Hz
- 4) Channel: Only supports single channel

Only supports importing one audio. If it does not exist, it will be added. If it exists, it will be replaced.