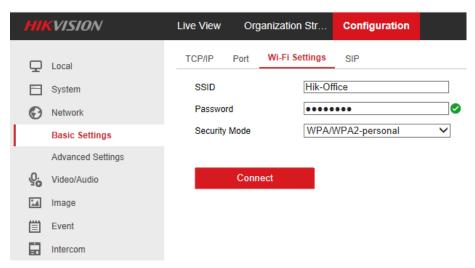

7) Support WEB to set the Wi-Fi

8) Support WEB to set the voice level

9) Support WEB to set the device ID and change the mode Main door station mode

Sub door station mode

10) Support WEB to set the unlock duration and elevator control parameter