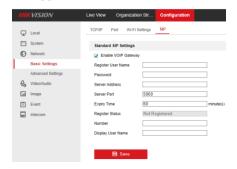

#### 6. Support SIP function

The number of the 'Button' represents the number of keys, 'Call' represents the room number of the call. SIP1 will be forwarded when the room number call fails, and so on