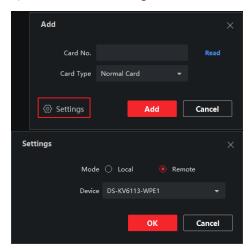

4. OSD supports name, location and time format configuration;

Save

- 5. Card issuing mode
- 1) Open card issue mode via main card

2) Open card issue mode via WEB

3) Issued after obtaining the card number through iVMS-4200