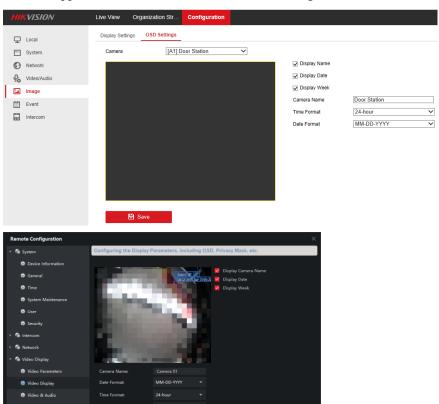

4. OSD supports name, location and time format configuration;

Save

- 5. Card issuing mode
- 1) Open card issue mode via main card

2) Open card issue mode via WEB

3) Issued after obtaining the card number through iVMS-4200