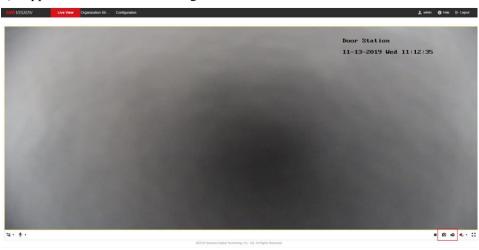

2. Villa door station supports remote WEB configuration;

1) Support for device management using mainstream browsers

2) Browser support type: IE, Chrome

3) Support for viewing internal card permissions through the WEB

Note: Only support viewing, not manage

3) Support preview streaming and two-way intercom through browser

4) Support browser local recording and screenshot

5) Support WEB to change the language

6) Support WEB to set the RS-485 work mode