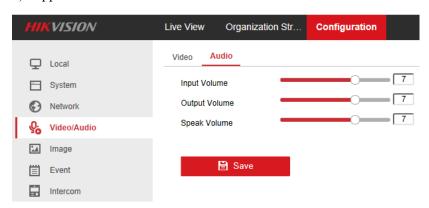

7) Support WEB to set the Wi-Fi

8) Support WEB to set the voice level

9) Support WEB to set the device ID and change the mode Main door station mode

Sub door station mode

10) Support WEB to set the unlock duration and elevator control parameter