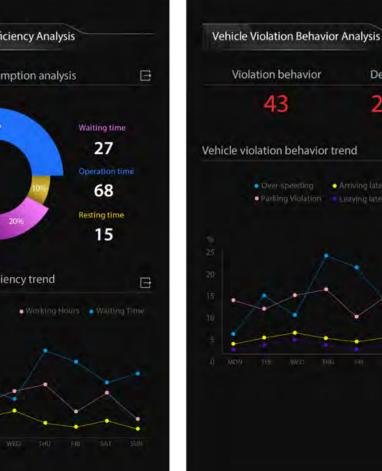

### Visualized Dashboards

Visualized dashboards from centralized management software can generate **analytic** reports of loading/unloading time, waiting time, throughput, and more, powered by the tailored algorithms of the dock *camera,* helping the managers better evaluate and improve dock performance and make smarter decisions.