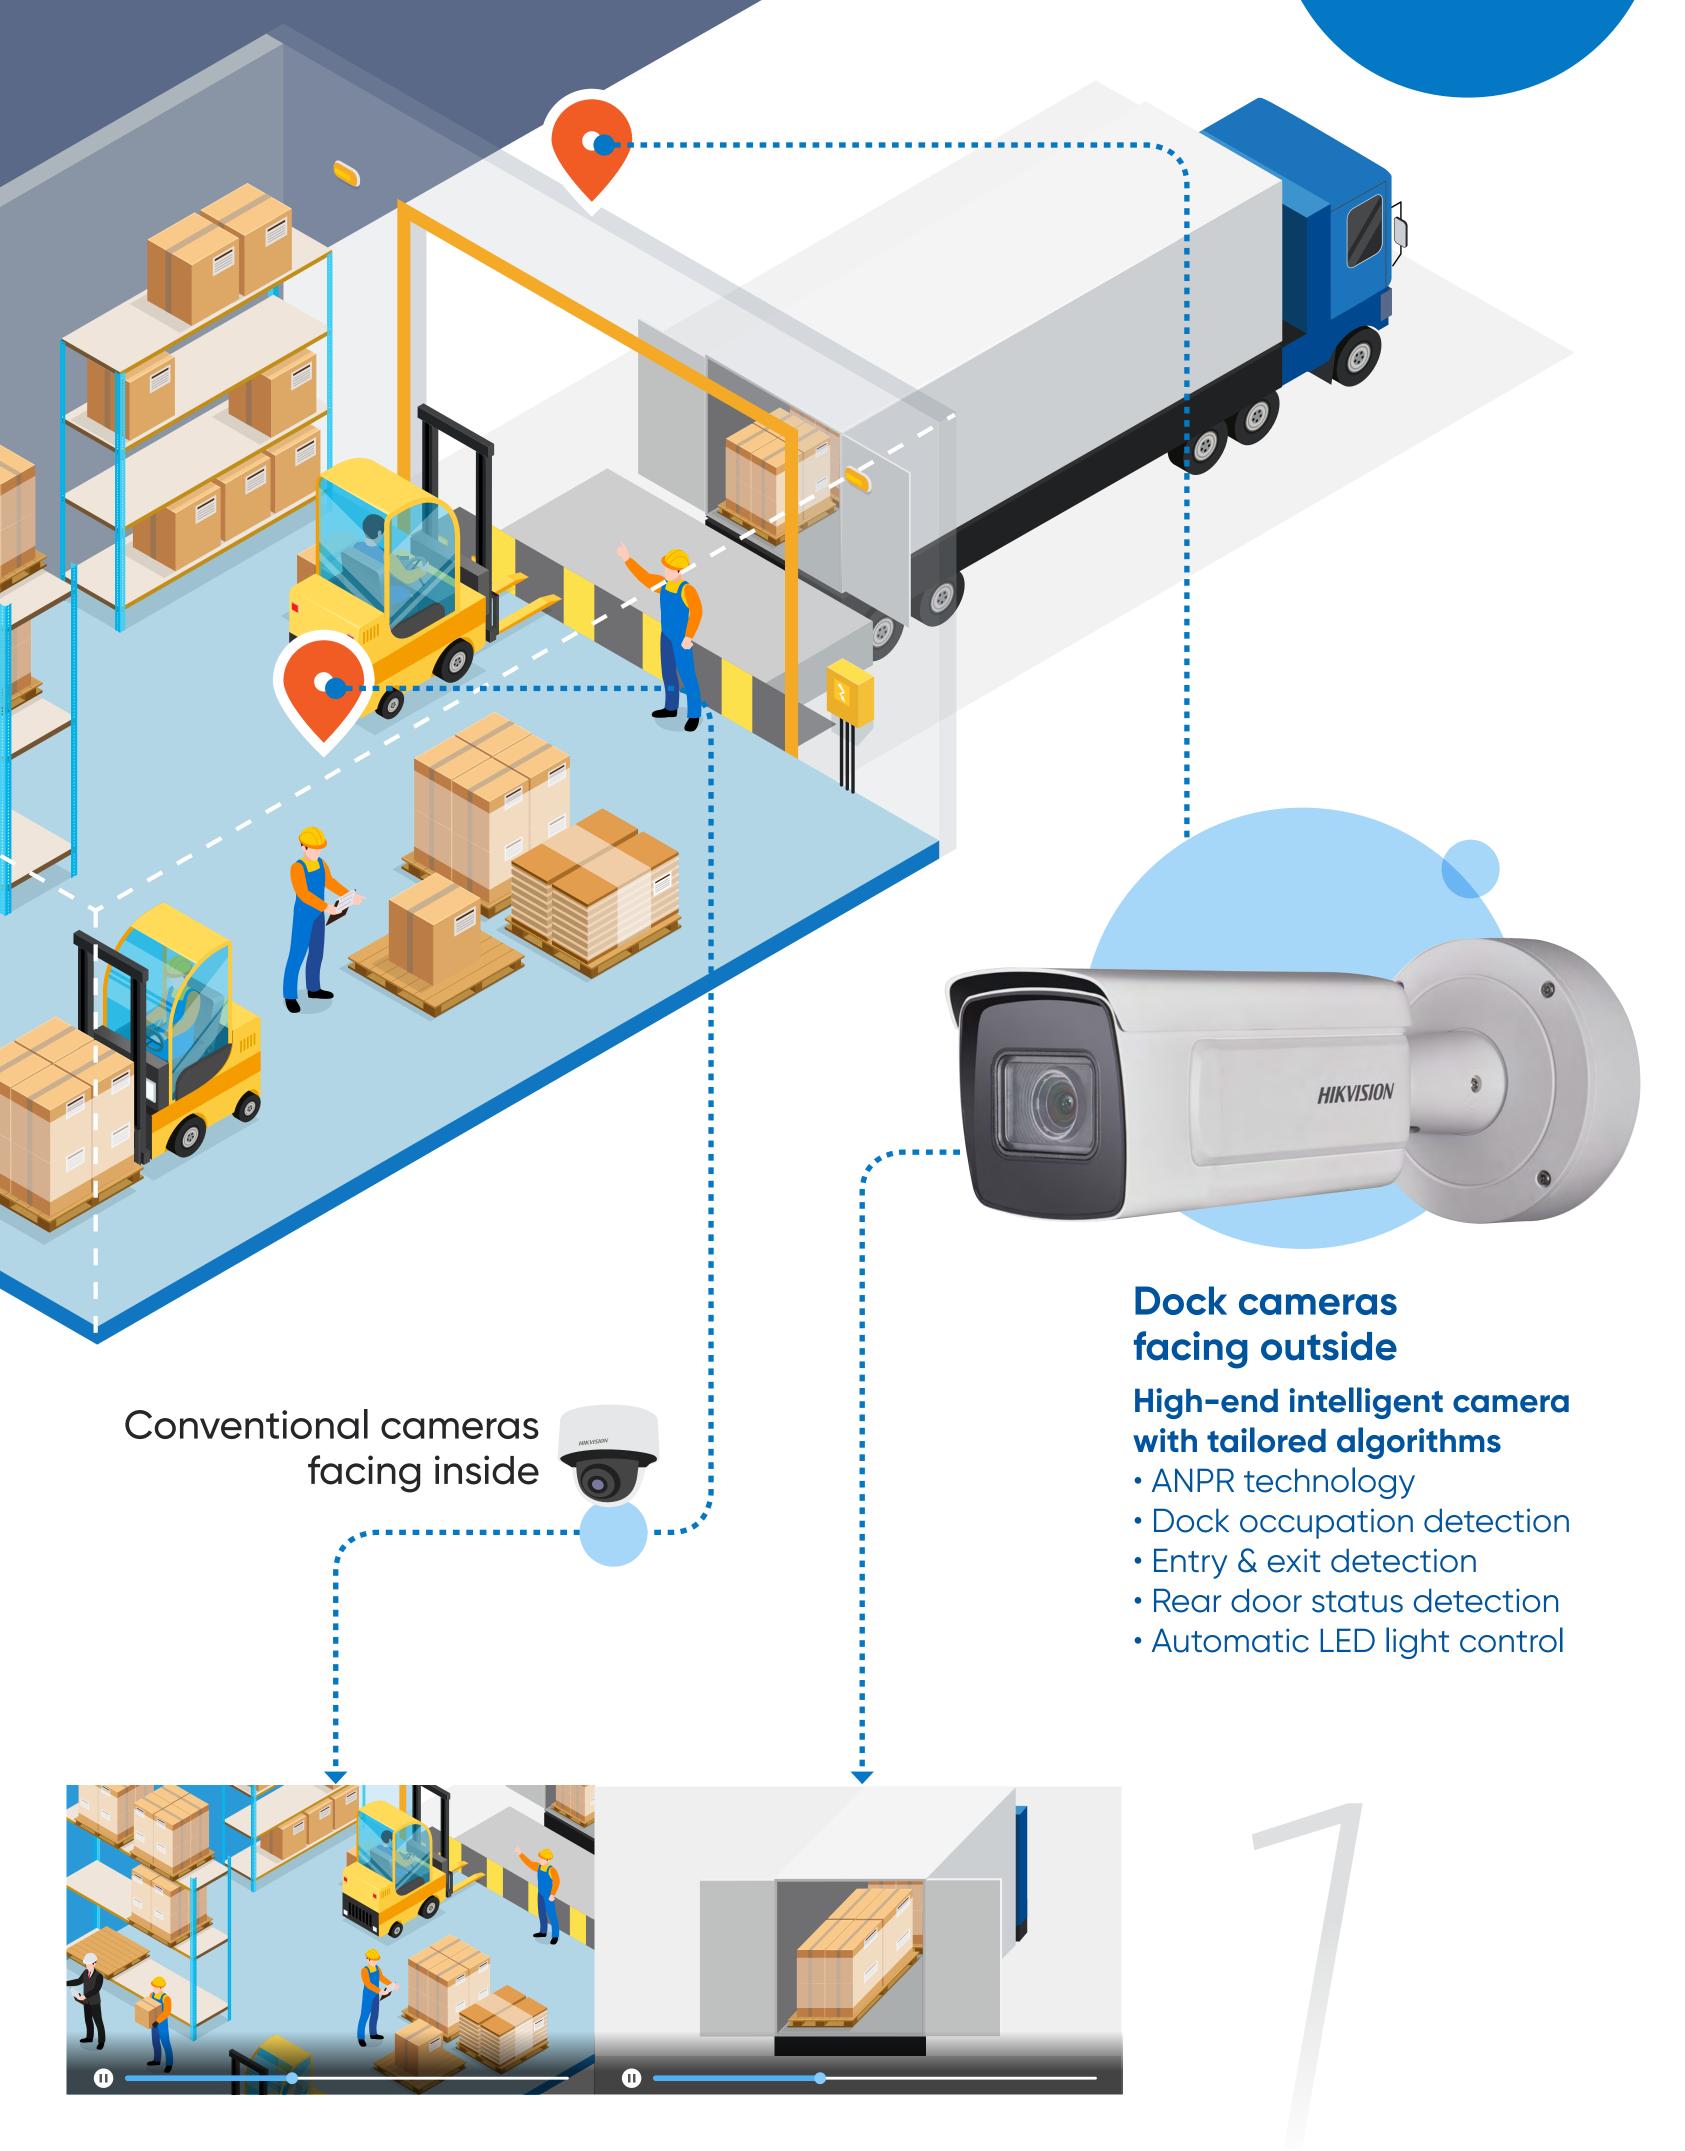

## Loading & Unloading Management

ANPR technology helps quickly and precisely locate relevant video clips. With synchronized live view and playback from the conventional cameras inside and the dock cameras outside, the management team gets a comprehensive view of the loading and unloading process.