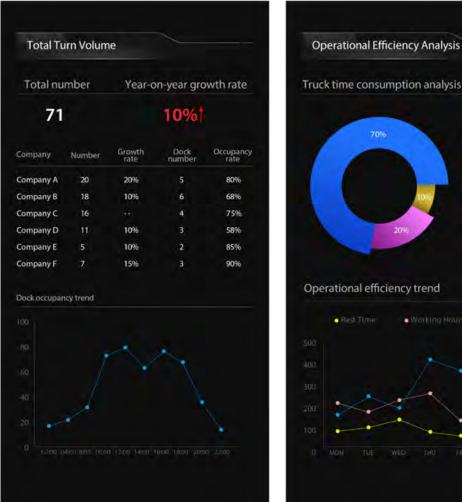

### Visualized Dashboards

Visualized dashboards from centralized management software can generate **analytic** reports of loading/unloading time, waiting time, throughput, and more, powered by the tailored algorithms of the dock *camera,* helping the managers better evaluate and improve dock performance and make smarter decisions.