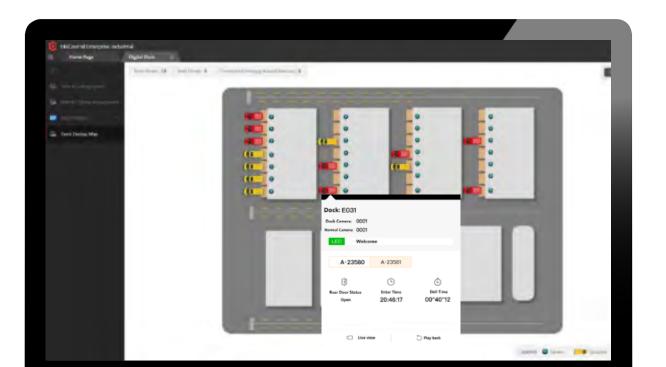

Delay

21

Arriving lat

With the dock map, management staff can stay updated on all dock details with real-time visuals and allocate vehicles more efficiently.