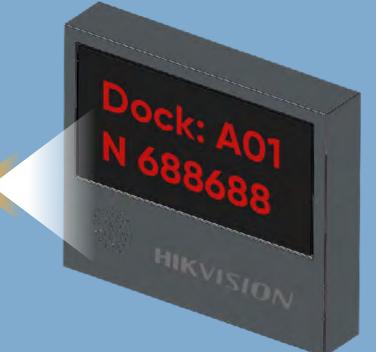

#### **LED Display Screens**

- Display dock status in real-time
- Offer direct guidance for drivers

More