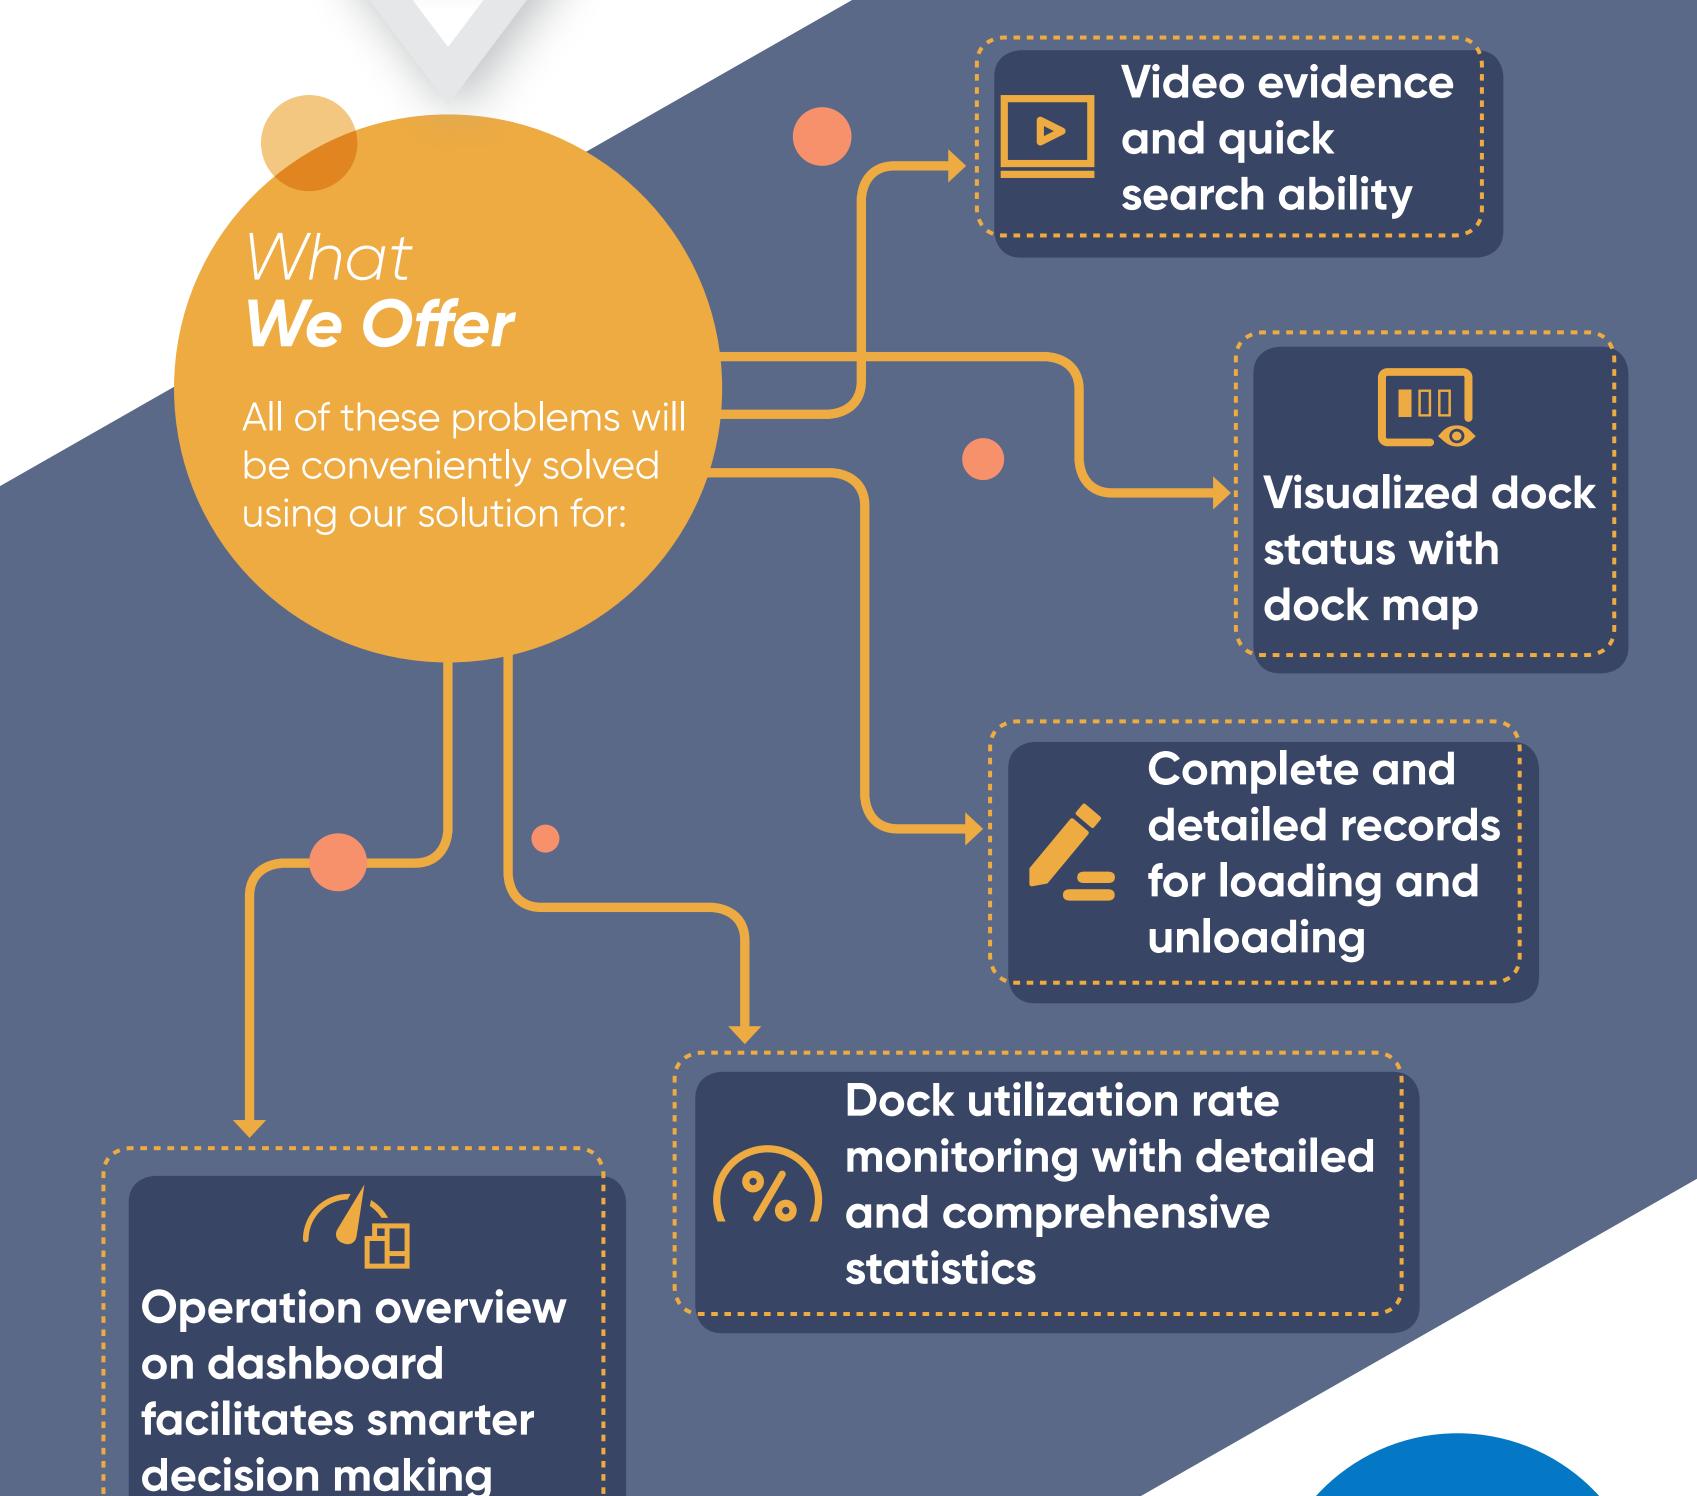

#### Inability to track the status of each dock, likely due to

- Lack of manpower or heavy workload
- Large number of docks to be managed

and better

management

## Lack of video evidence, especially in cases of

- Drivers' disputes
- Goods damaged or lost
- Deviations in operations or procedures

#### **Further requirements** for enhancing efficiency of single docks due to

- Growing business demand
- Budget concerns