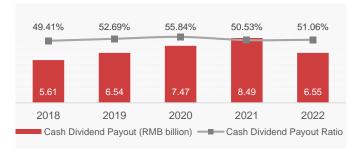

ponding to customer needs in a timely and efficient manner

- 32 provincial business centers, 300+ city branches covering most cities across China
- 22 regional functional centers and 72 corresponding branches overseas

# **Long-term Value Creation**

- ♦ High quality scale growth: 2010-2022 revenue CAGR 29.89%
- Stable profit growth: 2010-2022 net profit attributable to owners of parent company CAGR 23.18%
- Sustainable shareholder return: Since 2010, the company has distributed a total of RMB 49.76 billion cash dividends

# Hikvision at a Glance - FY2022

# HIKVISION

#### Revenue



#### **Gross Profit & Gross Profit Margin**



#### **R&D Expense Ratio & Total Operating Expense Ratio**



### **Net Profit Attributable to Owners of Parent Company**



### **Cash Dividend Development**



#### **Revenue Structure**



#### Cash Flow to Net Profit Ratio



#### **Cash Conversion Cycle**



# Weighted Average Return on Shareholder's Equity



#### **IR Team Contact Information**

Email: ir@hikvision.com

Address: No.556 QianMo Road, Hangzhou, China

WeChat Official Account: Scan the QR Code to Follow IR Website: www.hikvision.com/en/ir/