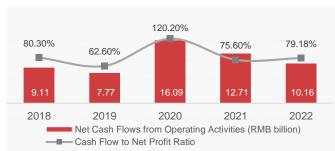

vincial business centers, 300+ city branches covering most cities across China
- 22 regional functional centers and 72 corresponding branches overseas

# **Long-term Value Creation**

- ♦ High quality scale growth: 2010-2022 revenue CAGR 29.89%
- Stable profit growth: 2010-2022 net profit attributable to owners of parent company CAGR 23.18%
- Sustainable shareholder return: Since 2010, the company has distributed a total of RMB 49.76 billion cash dividends

# Hikvision at a Glance - FY2022

# HIKVISION

#### Revenue



#### **Gross Profit & Gross Profit Margin**



#### **R&D Expense Ratio & Total Operating Expense Ratio**



### **Net Profit Attributable to Owners of Parent Company**



### **Cash Dividend Development**



#### **Revenue Structure**



#### Cash Flow to Net Profit Ratio



#### **Cash Conversion Cycle**



# Weighted Average Return on Shareholder's Equity



#### **IR Team Contact Information**

Email: ir@hikvision.com

Address: No.556 QianMo Road, Hangzhou, China

WeChat Official Account: Scan the QR Code to Follow IR Website: www.hikvision.com/en/ir/