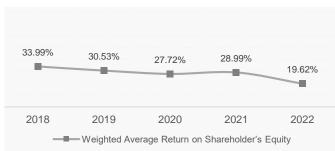

ional functional centers and 72 corresponding branches overseas

# **Long-term Value Creation**

- ♦ High quality scale growth: 2010-2022 revenue CAGR 29.89%
- Stable profit growth: 2010-2022 net profit attributable to owners of parent company CAGR 23.18%
- Sustainable shareholder return: Since 2010, the company has distributed a total of RMB 49.76 billion cash dividends

# Hikvision at a Glance - FY2022

# HIKVISION

#### Revenue



#### **Gross Profit & Gross Profit Margin**



#### **R&D Expense Ratio & Total Operating Expense Ratio**



### **Net Profit Attributable to Owners of Parent Company**



### **Cash Dividend Development**



#### **Revenue Structure**



#### Cash Flow to Net Profit Ratio



#### **Cash Conversion Cycle**



# Weighted Average Return on Shareholder's Equity



#### **IR Team Contact Information**

Email: ir@hikvision.com

Address: No.556 QianMo Road, Hangzhou, China

WeChat Official Account: Scan the QR Code to Follow IR Website: www.hikvision.com/en/ir/