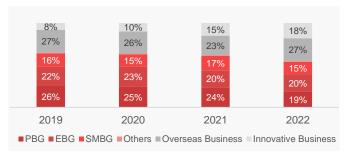

timely and efficient manner

- 32 provincial business centers, 300+ city branches covering most cities across China
- 22 regional functional centers and 72 corresponding branches overseas

# **Long-term Value Creation**

- ♦ High quality scale growth: 2010-2022 revenue CAGR 29.89%
- Stable profit growth: 2010-2022 net profit attributable to owners of parent company CAGR 23.18%
- Sustainable shareholder return: Since 2010, the company has distributed a total of RMB 49.76 billion cash dividends

# Hikvision at a Glance - FY2022

# HIKVISION

#### Revenue



#### **Gross Profit & Gross Profit Margin**



#### **R&D Expense Ratio & Total Operating Expense Ratio**



### **Net Profit Attributable to Owners of Parent Company**



### **Cash Dividend Development**



#### **Revenue Structure**



#### Cash Flow to Net Profit Ratio



#### **Cash Conversion Cycle**



# Weighted Average Return on Shareholder's Equity



#### **IR Team Contact Information**

Email: ir@hikvision.com

Address: No.556 QianMo Road, Hangzhou, China

WeChat Official Account: Scan the QR Code to Follow IR Website: www.hikvision.com/en/ir/