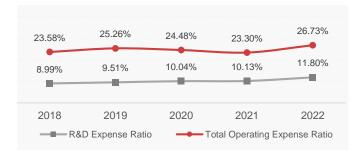

g networks:** Covering more than 150 countries and regions around the world, we are committed to responding to customer needs in a timely and efficient manner

- 32 provincial business centers, 300+ city branches covering most cities across China
- 22 regional functional centers and 72 corresponding branches overseas

# **Long-term Value Creation**

- ♦ High quality scale growth: 2010-2022 revenue CAGR 29.89%
- Stable profit growth: 2010-2022 net profit attributable to owners of parent company CAGR 23.18%
- Sustainable shareholder return: Since 2010, the company has distributed a total of RMB 49.76 billion cash dividends

# Hikvision at a Glance - FY2022

# HIKVISION

#### Revenue



#### **Gross Profit & Gross Profit Margin**



#### **R&D Expense Ratio & Total Operating Expense Ratio**



### **Net Profit Attributable to Owners of Parent Company**



### **Cash Dividend Development**



#### **Revenue Structure**



#### Cash Flow to Net Profit Ratio



#### **Cash Conversion Cycle**



# Weighted Average Return on Shareholder's Equity



#### **IR Team Contact Information**

Email: ir@hikvision.com

Address: No.556 QianMo Road, Hangzhou, China

WeChat Official Account: Scan the QR Code to Follow IR Website: www.hikvision.com/en/ir/