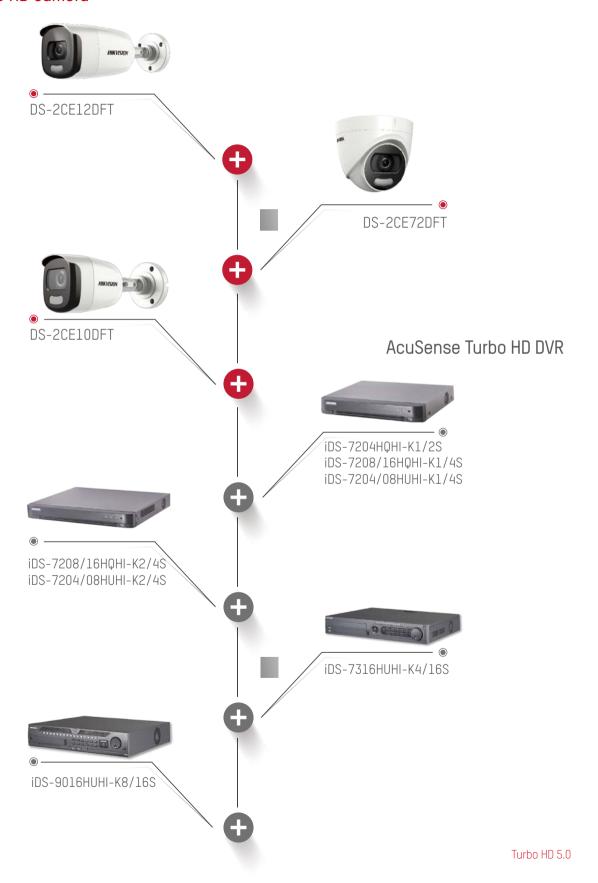

#### AcuSense Turbo HD DVR

Based on deep learning algorithms, the  $\mbox{\it AcuSense}$  technology offers improved VCA accuracy.

- Deep-learning algorithm
- GPU architecture
- Target classification (Human / Vehicle / Others)

#### ColorVu Turbo HD Camera

With 24 hour chromatic imaging, the ColorVu technology turns dark nights into colorful day.

- Large Aperture
- Advanced Sensor
- Friendly Lighting

## Turbo HD 5.0 PRODUCT SHOWCASE