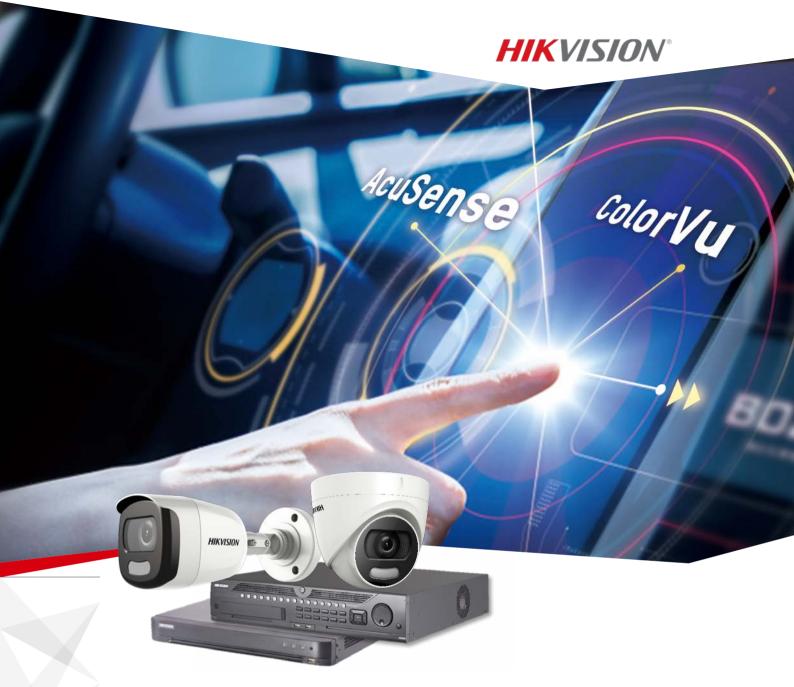

MORE THAN WHAT YOU SEE TURBO HD 5.0 SOLUTION

Ever since Hikvision introduced its Turbo HD technology back in 2013, security industry professionals have praised its amazing ability. The Turbo HD line transforms analogue CCTV video into high quality, high definition surveillance. It's more than an upgrade – it's revolutionary technology. Installers love it because they can install it using existing coaxial cable (and other wiring, too); business owners love it because it's cost-effective; and everyone who uses it loves it for its clear, sharp imaging, high reliability, and ease of use.

# Turbo HD 5.0 MORE THAN WHAT YOU SEE

And it gets even better.

Boasting new features and functionalities, Turbo HD 5.0 once again takes analog and CCTV systems into the future. This new version transmits vivid color imaging 24 hours a day, with a brightness and clarity not seen before in TVI systems. And – for the first time in Turbo HD history – deep learning technology provides high tech security surveillance capabilities that surpass industry standards worldwide.

Read on for more information about what Turbo HD 5.0 - the newest and best version to date - can do for your next upgrade.

#### AcuSense Turbo HD DVR

Based on deep learning algorithms, the  $\mbox{\it AcuSense}$  technology offers improved VCA accuracy.

- Deep-learning algorithm
- GPU architecture
- Target classification (Human / Vehicle / Others)

#### ColorVu Turbo HD Camera

With 24 hour chromatic imaging, the ColorVu technology turns dark nights into colorful day.

- Large Aperture
- Advanced Sensor
- Friendly Lighting