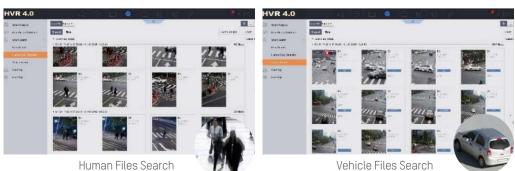

#### **3** Quick Target Search

Infused with the latest deep-learning technology, AcuSense DVRs are able to extract human and vehicles from massive video data and store snapshots of the objects for efficient video footage search and retrieval.

Smart human/vehicle recognition
Efficient video retrival