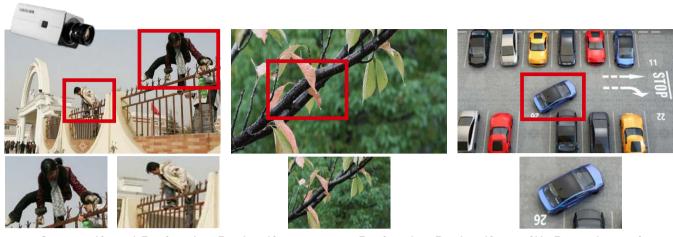

#### ■ Target Classification

- Conventional security systems only detect moving targets without further analysis
- Frequent false alarms create constant problems for users

#### ▶ False Alarm Reduction

#### Conventional Perimeter Protection

Perimeter Protection with Deep Learning

False alarms cannot be disregarded

False alarms are disregarded