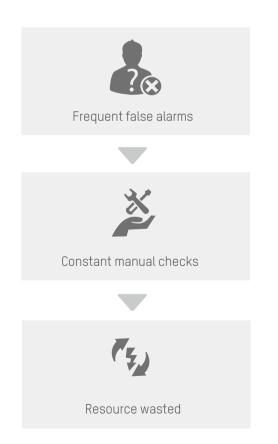

#### Problems with Conventional Systems

#### ■ Target Classification

- Conventional security systems only detect moving targets without further analysis
- Frequent false alarms create constant problems for users

#### ▶ False Alarm Reduction