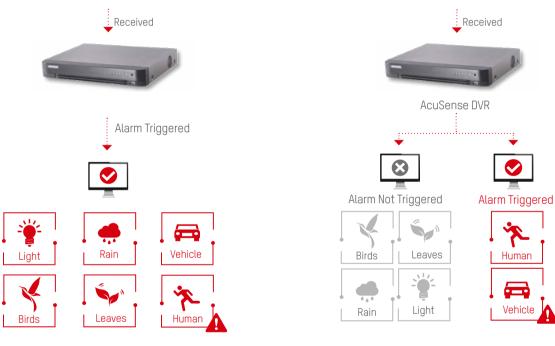

#### Problems with Conventional Systems

#### ■ Target Classification

- Conventional security systems only detect moving targets without further analysis
- Frequent false alarms create constant problems for users

#### ▶ False Alarm Reduction

#### Conventional Perimeter Protection

Perimeter Protection with Deep Learning

False alarms cannot be disregarded

False alarms are disregarded