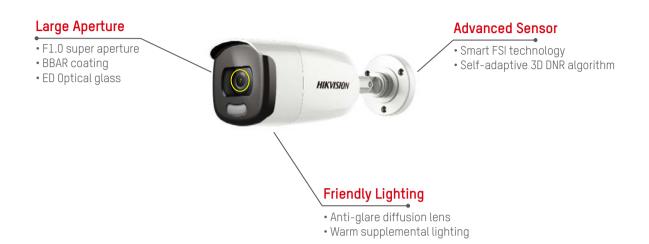

#### ColorVu Turbo HD Camera

With 24 hour chromatic imaging, the ColorVu technology turns dark nights into colorful day.

- Large Aperture
- Advanced Sensor
- Friendly Lighting

# ColorVu Turbo HD Camera ROUND-THE-CLOCK VIVID COLOR BOOSTER

#### ColorVu Turbo HD Camera