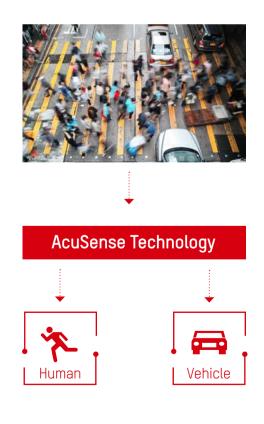

#### AcuSense Turbo HD DVR

Based on deep learning algorithms, the  $\mbox{\it AcuSense}$  technology offers improved VCA accuracy.

- Deep-learning algorithm
- GPU architecture
- Target classification (Human / Vehicle / Others)

#### ■ Target Classification

- Conventional security systems only detect moving targets without further analysis
- Frequent false alarms create constant problems for users