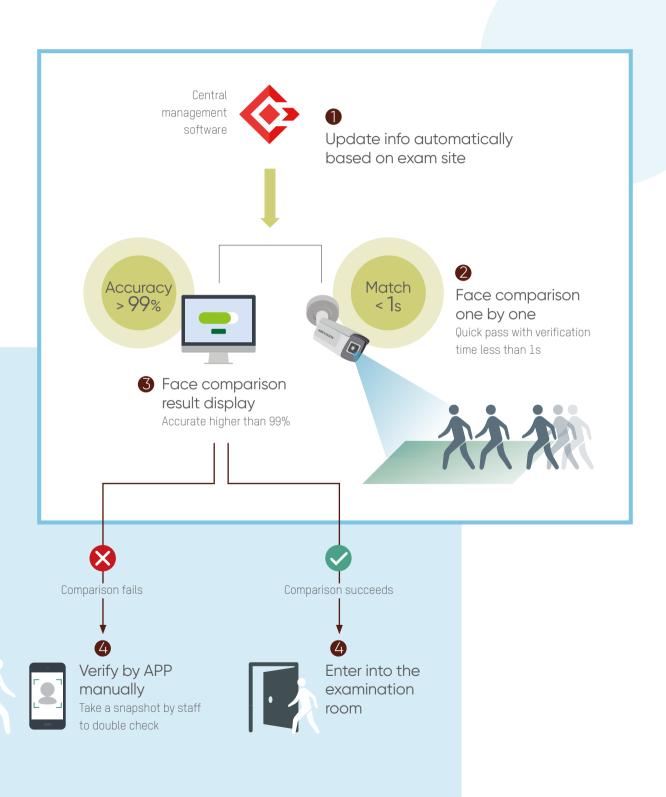

## X Higher accuracy & quicker access

It is one of the top priorities to improve the accuracy of identity verification and contribute to guicker access so as to save students' time.

### X Ease of use

The management staff of the exams can check the verification results quickly via computers and the mobile App HikCentral. The straight-forward result display and automatic file management also lifts their efficiency.

#### - Straight forward result display -

Staff can check results from the computer immediately

Take snapshot by mobile phone

Display result on app