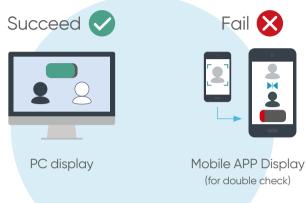

#### - Straight forward result display -

Staff can check results from the computer immediately

Take snapshot by mobile phone

Display result on app