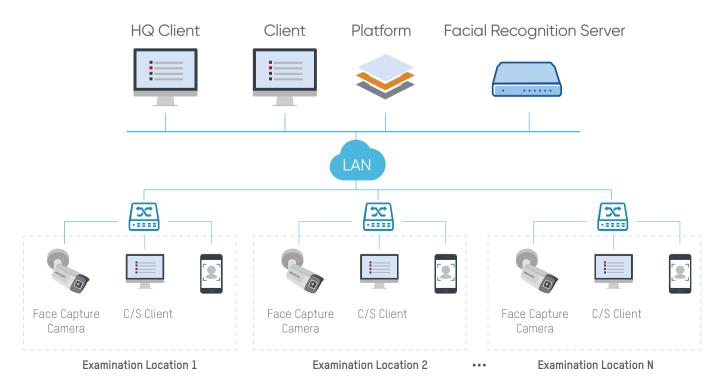

### X System architecture

### X Centralized management

Data of multiple exam sites from different cities can be managed in one central station with small bandwidth requirement, supporting up to 150 million student registration and contributing to more centralized and efficient management.