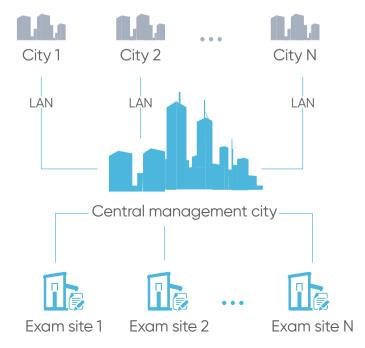

### X System architecture

### X Centralized management

Data of multiple exam sites from different cities can be managed in one central station with small bandwidth requirement, supporting up to 150 million student registration and contributing to more centralized and efficient management.