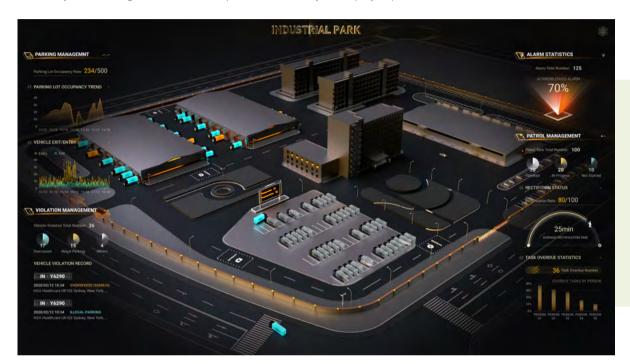

### Intuitive and Comprehensive Dashboard

With the 3D image of your logistics park at the center of the dashboard, you will see all operational data and activity in one place. Whether you're looking for statistics on operations, security, or employee performance, this dashboard has it all!

### **AR** Command Center

This AR command center is an efficient tool for you to quickly access real-time video feed for different areas – simply click on the tag to switch view window.