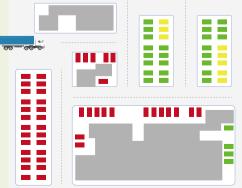

#### Visual Display of the Platform Status in Real Time

#### 1. Platform Status Indicator

Each color represents a platform status. For example, a red icon and license plate will be shown for platforms that are currently busy. If a vehicle parks at the wrong platform, the icon will be yellow; and if the platform is empty, a green indicator will be shown.