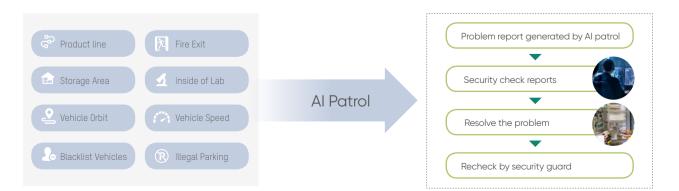

### Intelligent and Efficient Security Patrol

- The traditional on-site patrol methods suffer from several downsides: • More manpower required
- Low efficiency as all the sites are checked manually
- Potentially dangerous for security to patrol areas with hazardous materials

Remote patrols are safer and more efficient. Security or other managers can visually check all sites using high-definition cameras based on patrol schedules. Users can also enjoy the benefit of remote patrols with their existing security system.

If an event is captured during a patrol, security guard receives notification and makes needed improvements.

Vehicle Orbit

Vehicle Speed

Blacklist Vehicles

Illegal Parking

Reports for security manager and production manager

Reports detail each task for the production manager, who is responsible for resolving problems.

Artificial Intelligence Patrols add intelligence on top of remote methods – now security staff and managers do not have to manually check all video footage. The AI patrol will identify a problem when a captured image triggers pre-set rules. In the past, a security guard had to check images for all patrol locations. However, with AI patrol, only those that have an issue will be sent to security, vastly reducing labor cost. Security can then resolve that specific problem. AI patrols reduce manpower and offer a more intelligent way to quickly respond to any problem.