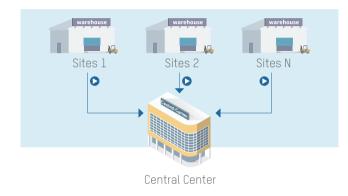

## What is a Logistics Park and What Concerns Need to be Addressed?

A Logistics Park is an area zoned and planned for the purpose of transporting goods. We usually see two types of warehouses: a fulfillment center, for shipping and receiving goods, and a dispatch center, where cargo is shipped and vehicles are sent off to their various destinations.

Loss prevention and efficient operations are the two main concerns at any logistics parks. How can managers react quickly when there is a missing or damaged package? Is there a way to trace each step in the process and pinpoint where the problem took place? And of course, is there a tool to digitize and more efficiently manage the docks for loading and unloading?