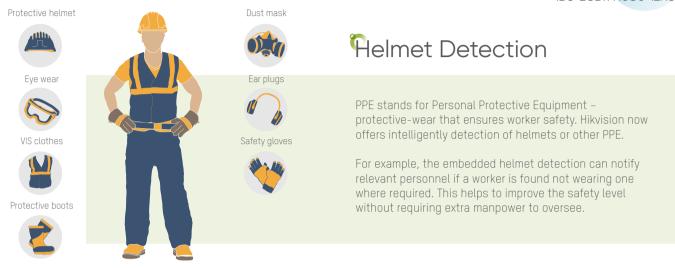

## Entering and Exiting Warehouses During Rush Hours

Workers usually wear gloves and/or carry merchandise, making it difficult to use authentication methods that require physical contact. Additionally, clocking in and out is timeconsuming with large numbers of workers. If a card-based authentication is used, there is also the problem of fake attendance records.

Face recognition terminals now make access authentication accurate, efficient, hygienic, and impossible to counterfeit.

MinMoe Face Recognition Terminal DS-K1T671TM-3XF