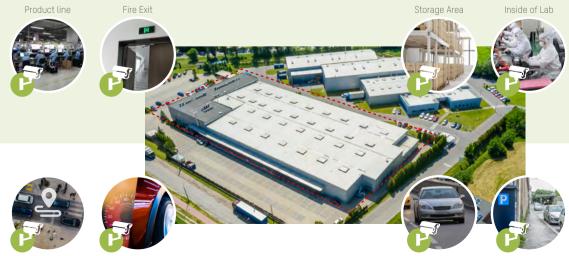

### Intelligent and Efficient Security Patrol

- The traditional on-site patrol methods suffer from several downsides: • More manpower required
- Low efficiency as all the sites are checked manually
- Potentially dangerous for security to patrol areas with hazardous materials

Remote patrols are safer and more efficient. Security or other managers can visually check all sites using high-definition cameras based on patrol schedules. Users can also enjoy the benefit of remote patrols with their existing security system.

If an event is captured during a patrol, security guard receives notification and makes needed improvements.

Vehicle Orbit

Vehicle Speed

Blacklist Vehicles

Illegal Parking

Reports for security manager and production manager