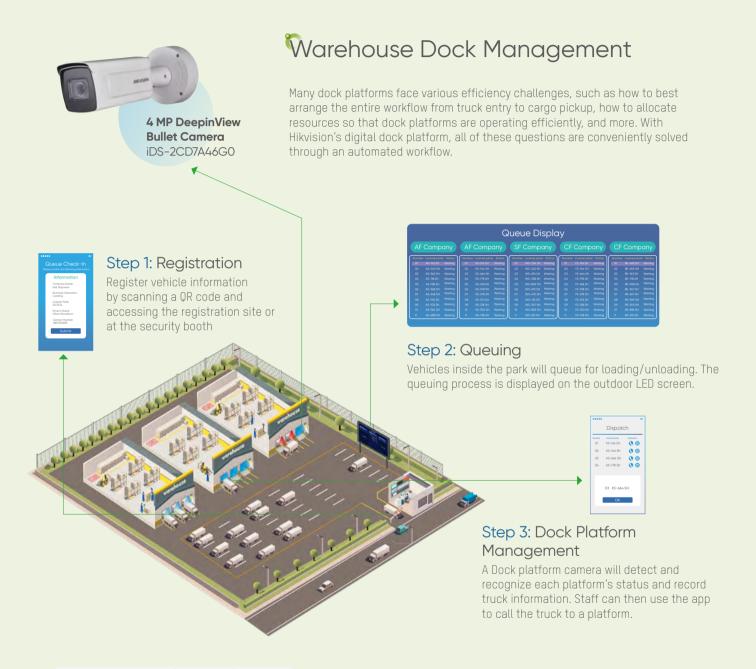

## Vehicle Management

Improve Efficiency for the Loading Process and Standardize Driving Behaviors

#### Visual Display of the Platform Status in Real Time

#### 1. Platform Status Indicator

Each color represents a platform status. For example, a red icon and license plate will be shown for platforms that are currently busy. If a vehicle parks at the wrong platform, the icon will be yellow; and if the platform is empty, a green indicator will be shown.

#### 2. View Operation Status Remotely

Click the platform icon on the canvas to play back videos on that platform