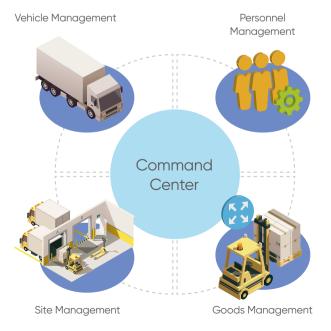

### **AR** Command Center

This AR command center is an efficient tool for you to quickly access real-time video feed for different areas – simply click on the tag to switch view window.

### Intuitive and Comprehensive Dashboard

With the 3D image of your logistics park at the center of the dashboard, you will see all operational data and activity in one place. Whether you're looking for statistics on operations, security, or employee performance, this dashboard has it all!