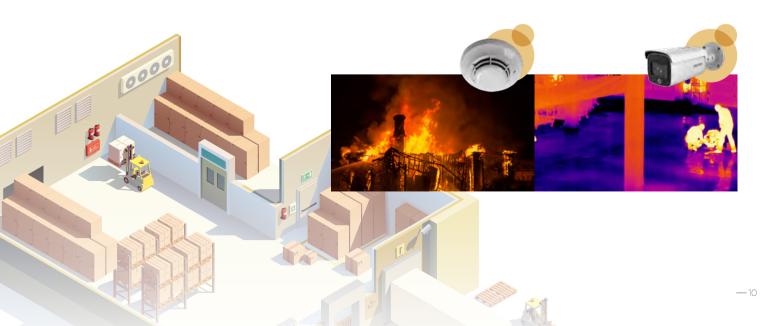

### Warehouse Fire Prevention

Flammable materials threaten warehouses and the often large amount of stored goods. In the past, security teams only received reminders after a fire. But by then, immense losses have already occurred.

With thermal cameras and smoke detectors, Hikvision offers a preemptive solution that helps to identify potential risks before disaster, making fire prevention smarter and more effective.