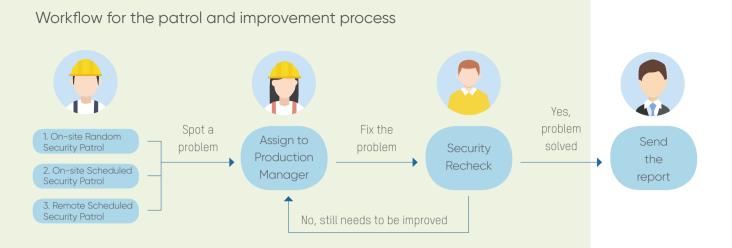

### Intelligent and Efficient Security Patrol

- The traditional on-site patrol methods suffer from several downsides: • More manpower required
- Low efficiency as all the sites are checked manually
- Potentially dangerous for security to patrol areas with hazardous materials

Remote patrols are safer and more efficient. Security or other managers can visually check all sites using high-definition cameras based on patrol schedules. Users can also enjoy the benefit of remote patrols with their existing security system.

If an event is captured during a patrol, security guard receives notification and makes needed improvements.

Vehicle Orbit

Vehicle Speed

Blacklist Vehicles

Illegal Parking

Reports for security manager and production manager

Reports detail each task for the production manager, who is responsible for resolving problems.

Artificial Intelligence Patrols add intelligence on top of remote methods – now security staff and managers do not have to manually check all video footage. The AI patrol will identify a problem when a captured image triggers pre-set rules. In the past, a security guard had to check images for all patrol locations. However, with AI patrol, only those that have an issue will be sent to security, vastly reducing labor cost. Security can then resolve that specific problem. AI patrols reduce manpower and offer a more intelligent way to quickly respond to any problem.