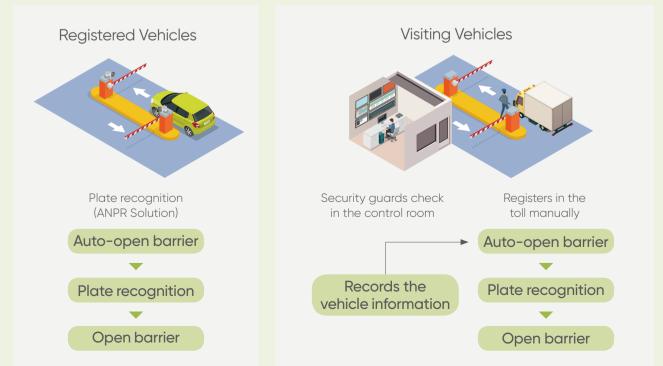

### Entrance & Exit Control

Hikvision offers convenient and efficient entrance & exit control for industrial parks and fulfillment centers with or without a security booth at the gate.

Pre-registered vehicles can pass efficiently via automatic license plate recognition. Visitor vehicles can also conveniently log in at a security booth or remotely using a video intercom device.

4 MP ANPR Bullet Camera iDS-TCM403-A

Reliably Record and Safely Store All Operations