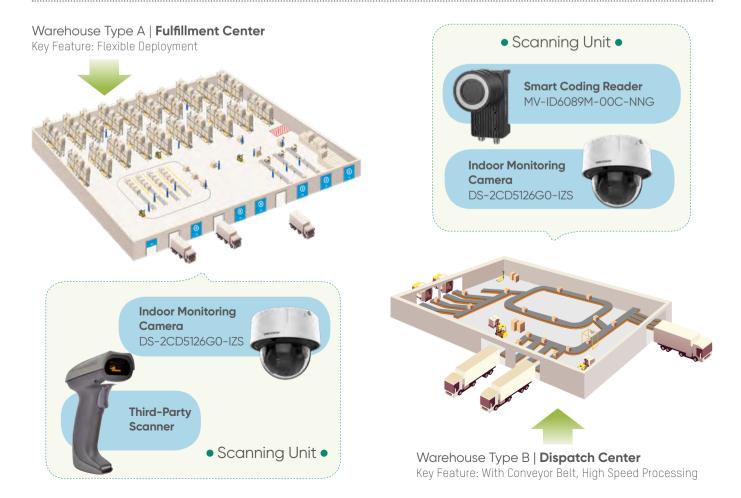

## What is a Logistics Park and What Concerns Need to be Addressed?

A Logistics Park is an area zoned and planned for the purpose of transporting goods. We usually see two types of warehouses: a fulfillment center, for shipping and receiving goods, and a dispatch center, where cargo is shipped and vehicles are sent off to their various destinations.