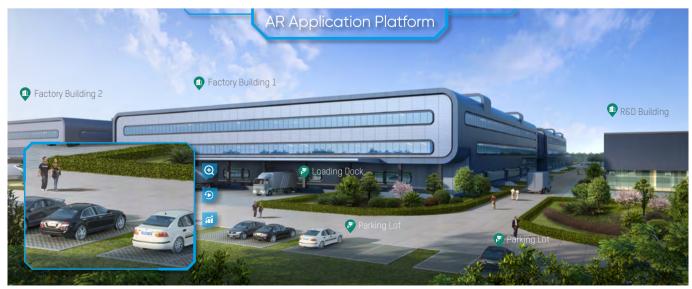

### **AR** Command Center

This AR command center is an efficient tool for you to quickly access real-time video feed for different areas – simply click on the tag to switch view window.