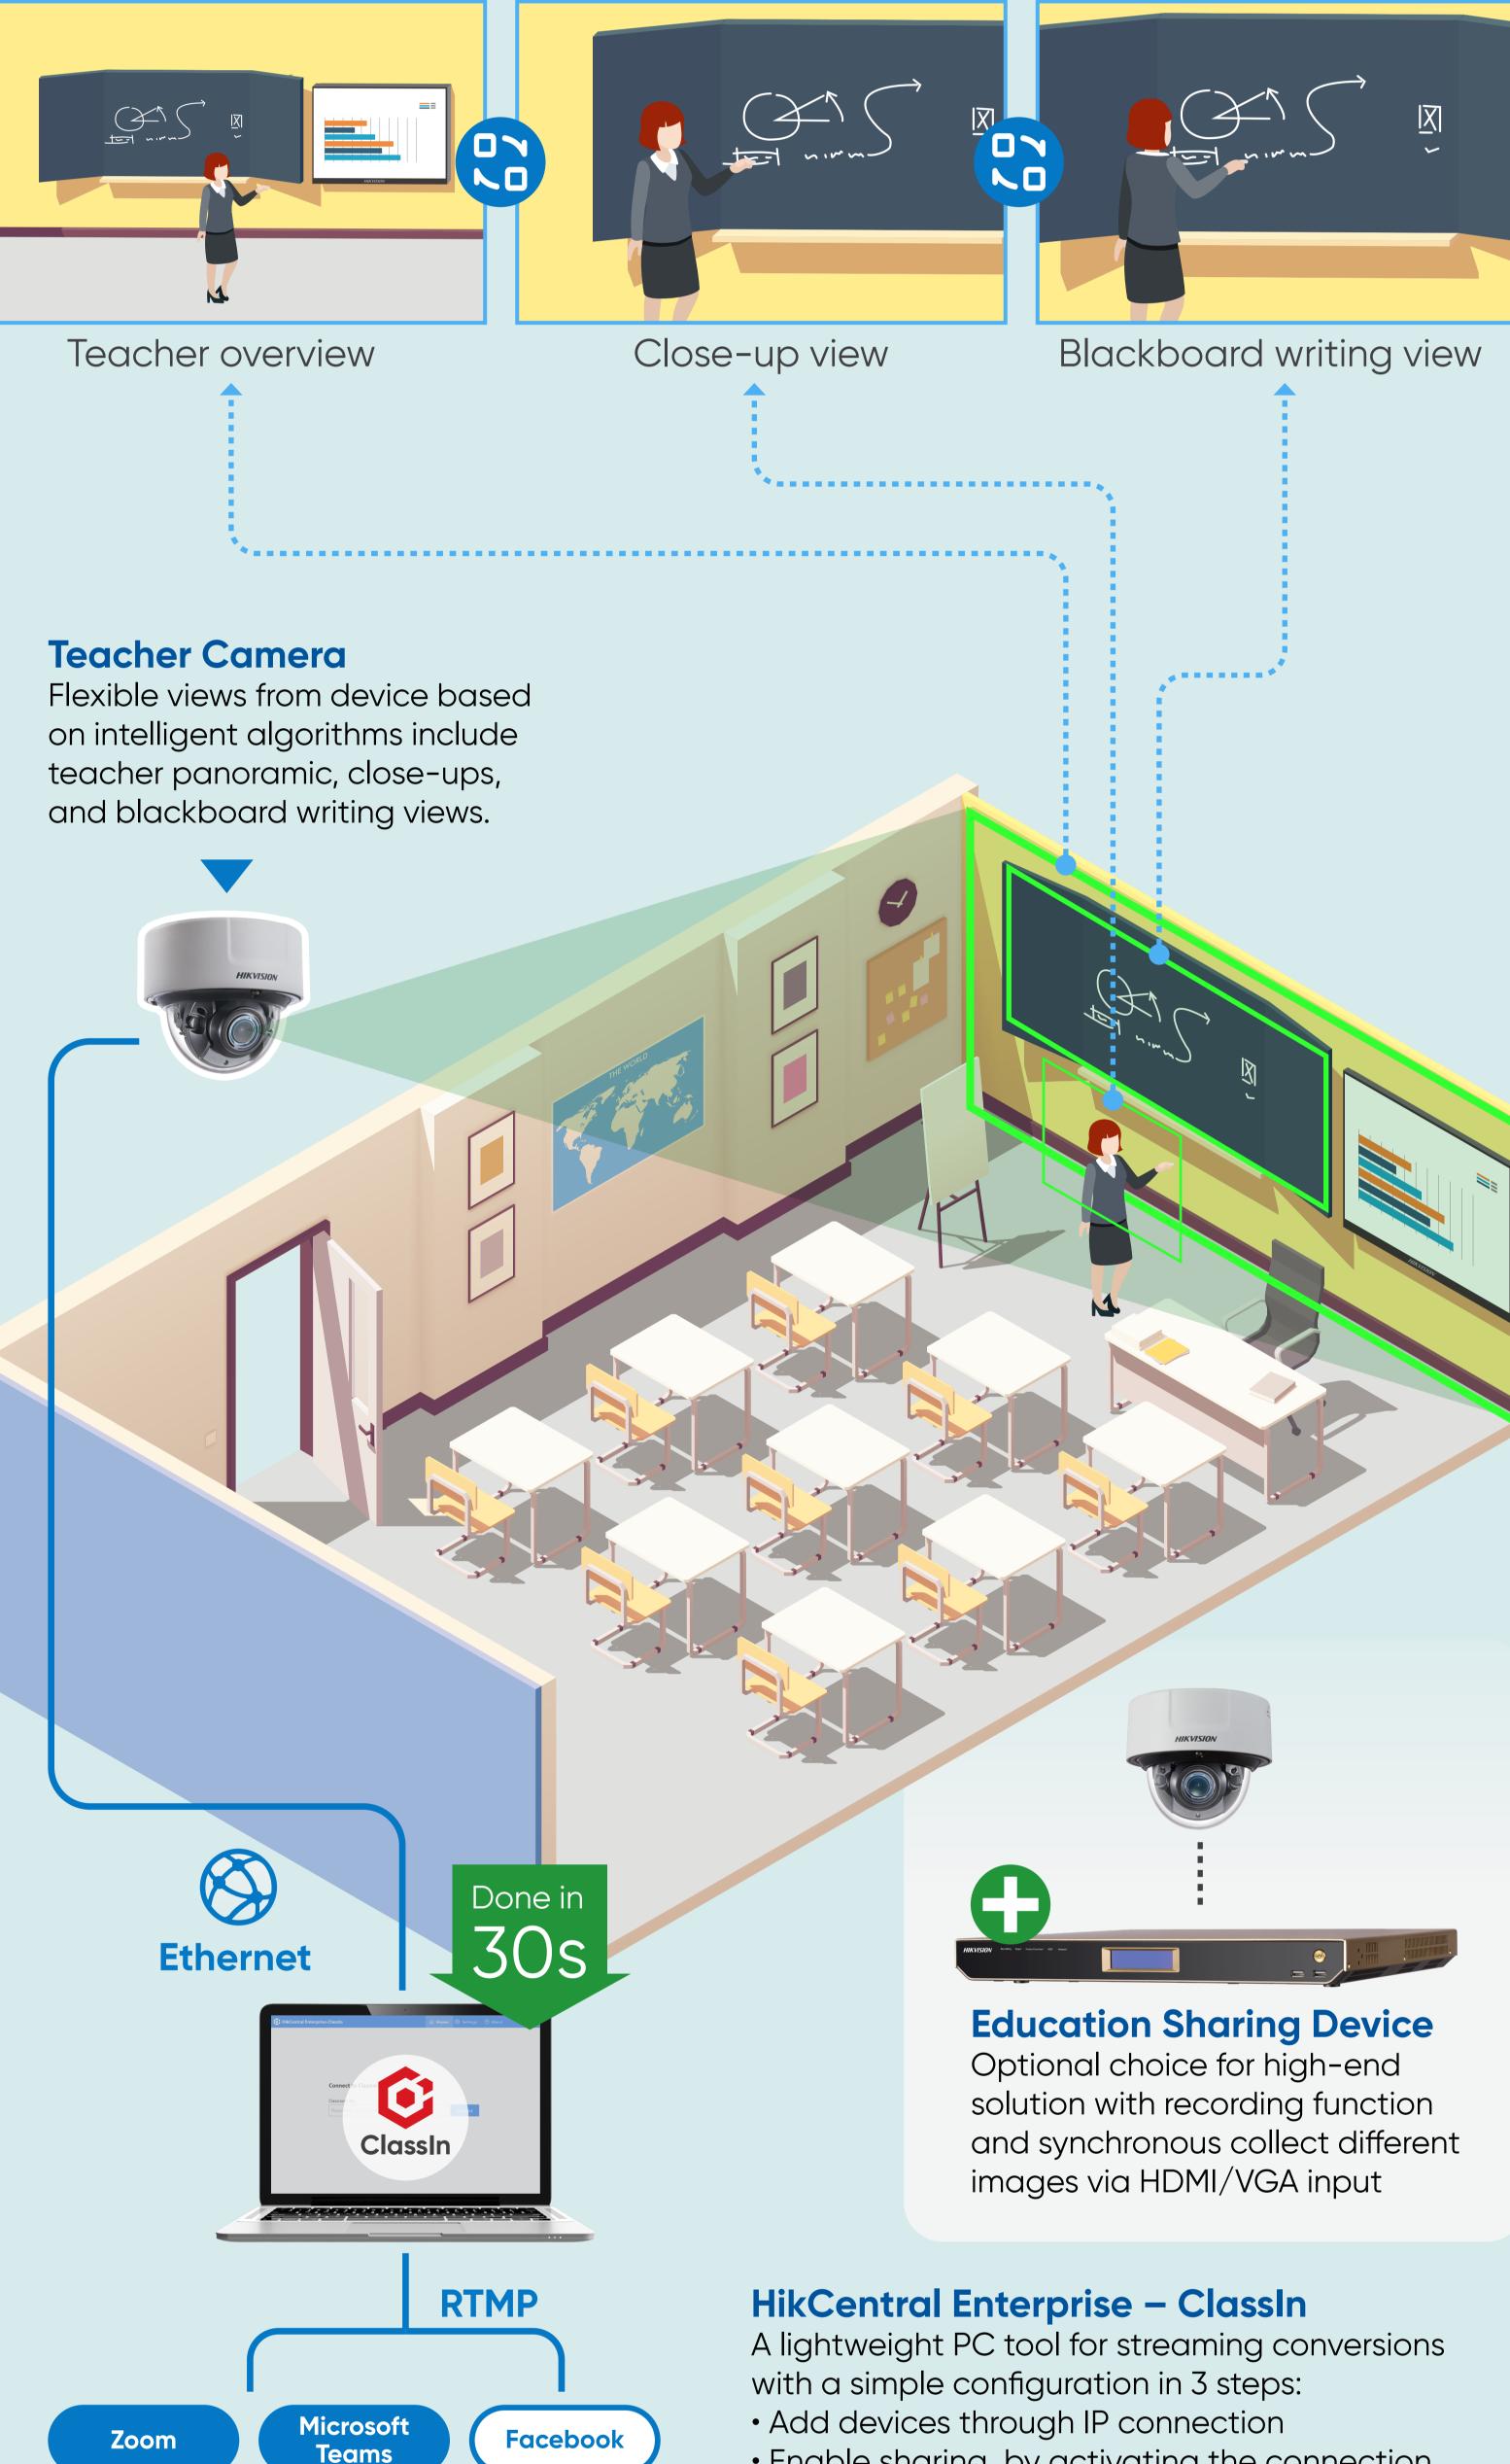

## Hikvision offers a smart solution that captures class content and teacher movement and provides lesson sharing and management.

Simple and easy operation

in the conference software

Fully compliant with mainstream

conference software like Zoom

Hikvision's advanced solution features simple

configuration and offers full compatibility with

Enable sharing by activating the connection

Choose Hik-Virtual Camera as the video source

With just one camera and the ClassIn software,

Live stream the classroom on third-party platforms Supports RTMP video and audio streaming to the live broadcast platform such as YouTube,

ClassIn

## Facebook, etc., students can access the virtual classroom more easily.

- HikCentral Enterprise ClassIn Support audio & video streaming conversion
- High Resolution: 4 and 8 MP options available Flexible panoramic and close-up view-switching

## Al feature: Automatic teacher following \*Note: The teacher's content should be obtained before using the teacher camera.

**Teacher Camera** ▶

www.hikvision.com