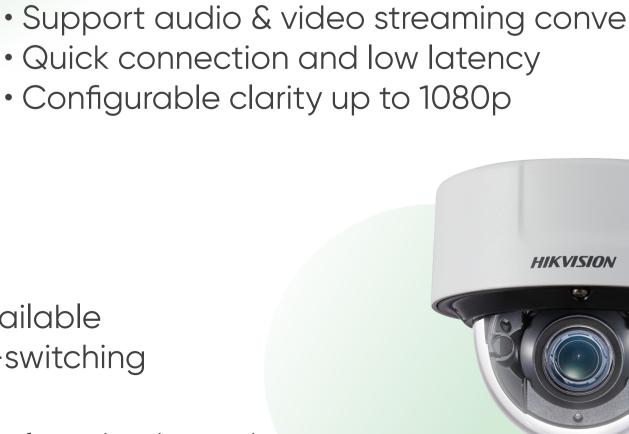

## Facebook, etc., students can access the virtual classroom more easily.

- HikCentral Enterprise ClassIn Support audio & video streaming conversion
- High Resolution: 4 and 8 MP options available Flexible panoramic and close-up view-switching