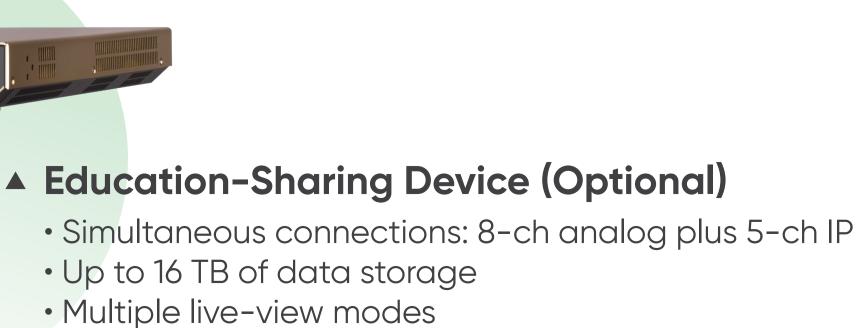

## Facebook, etc., students can access the virtual classroom more easily.

- HikCentral Enterprise ClassIn Support audio & video streaming conversion
- High Resolution: 4 and 8 MP options available Flexible panoramic and close-up view-switching