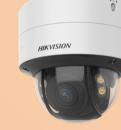

### DS-2CD2747G2-LZS

4 MP Varifocal Dome Network Camera with ColorVu

- 0.0005 lux @ F1.0
- Motorized varifocal lens, 3.6 to 9 mm
- Color imaging 24/7
- Human and vehicle classification
- H.265/H.265+
- IP67, IK10
- 130 dB WDR
- Audio/Alarm I/O