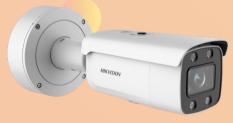

## DS-2CD2647G2-LZS

4 MP Varifocal Bullet Network Camera with ColorVu

- 0.0005 lux @ F1.0
- Motorized varifocal lens, 3.6 to 9 mm
- Colorful imaging 24/7
- Human and vehicle classification
- H.265/H.265+
- IP67, IK10
- 130 dB WDR
- Audio/Alarm I/O