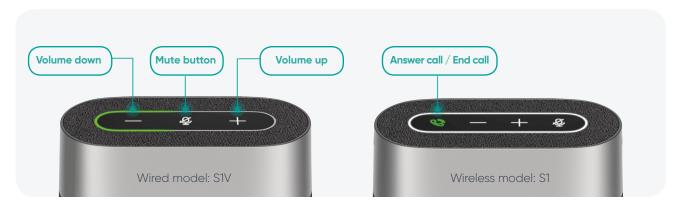

#### Get connected, quickly and easily

Intuitive and easy to answer and adjust or mute volume

Hikvision Sound Cube makes it easy to adjust the volume up or down as needed, delivering crystal clear sound even at max volume level. Complex technical difficulties can ruin an otherwise simple and productive meeting. With the Sound Cube, a simple tap on the button quickly accesses meetings or ends calls instantly and seamlessly with an intuitive interface, making conferencing more productive and less stressful.