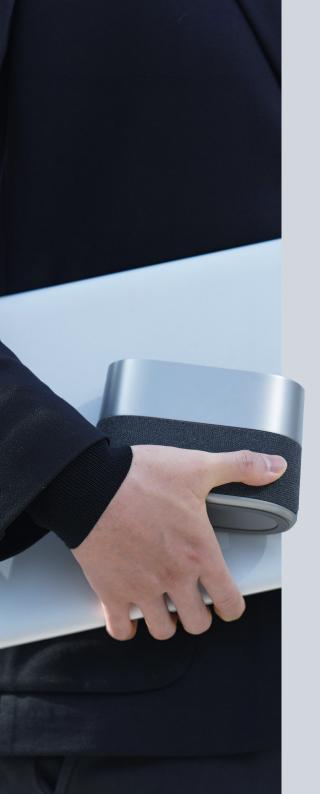

### Designed for everything you need to do

Flexible connectivity options for smart devices and PCs

Hikvision's Sound Cube easily connects to laptops, desktops, and Bluetoothenabled smartphones or tablets. A simple plug and play setup gets your meetings started in seconds.

# Pack up and go anytime, anywhere

Portable, compact and lightweight for easy travel

Compact and lightweight, the Sound Cube can be stowed in a protective travel case. Stay connected on the go, too, with 10 hours of battery life on a single charge.