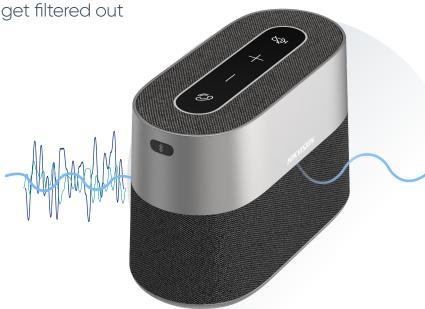

### Keep everyone intimately involved

Ambient noise and reverberations get filtered out

Thanks to **Al-enabled noise reduction**, the clarity of human voices can be preserved even in challenging environments. Participants can be intimately involved when reverb and background noises – like air conditioning humming, keyboard tapping, and more – are intelligently filtered out.

#### Al noise reduction

An intelligent algorithm identifies transient noises and filter them out.