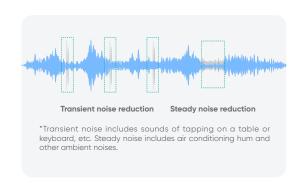

### Keep everyone intimately involved

Ambient noise and reverberations get filtered out

Thanks to **Al-enabled noise reduction**, the clarity of human voices can be preserved even in challenging environments. Participants can be intimately involved when reverb and background noises – like air conditioning humming, keyboard tapping, and more – are intelligently filtered out.

Keyboard tapping

Knocking on the table

#### Al noise reduction

An intelligent algorithm identifies transient noises and filter them out.