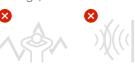

## Echo suppression & Anti-reverberation

**Echo suppression** decreases audio feedback, ensuring the speaker's true voice picked up.

**Anti-reverberation** helps the speakerphone to get human sound more directly, and diminish the sound artifacts due to reverberation caused by hard surfaces such as walls, ceilings, or conference room tables.

Howling sound

Audio feedback