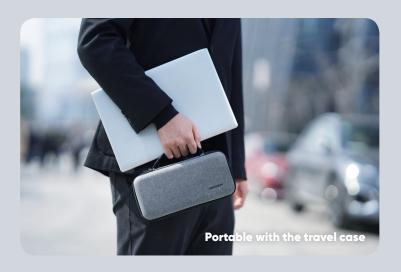

# Pack up and go anytime, anywhere

Portable, compact and lightweight for easy travel

Compact and lightweight, the Sound Cube can be stowed in a protective travel case. Stay connected on the go, too, with 10 hours of battery life on a single charge.