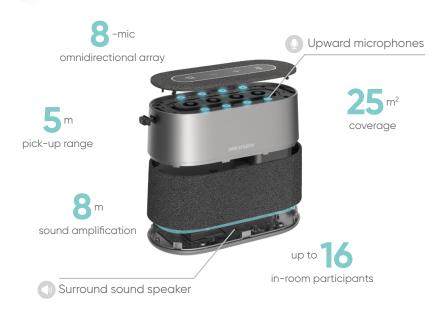

Keep reading to learn more about Hikvision's exciting new Sound Cube for conferencing...

360° voice pick-up & play

Noise & echo reduction

8-microphone omnidirectional array

Wired & wireless connections

Compatible with most mainstream software

## Immersive 360° sound keeps the conversations flowing

The Sound Cube empowers communication and collaboration with up to 16 in-room participants and even more connecting remotely.

With 8 omnidirectional microphones, the 360-degree sound pick-up allows attendees to be included from every angle with no need to huddle round while speaking. And, those out of the office stay in sync with clear audio through a surround sound speaker – they sound like they are in the same room.