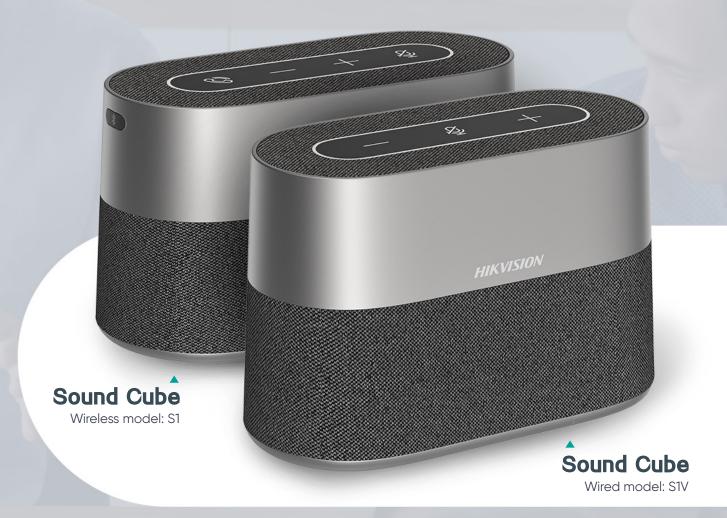

#### **Application scenarios**

| Product show         | /case                                            | DS-UAC-S1V (Wired model)               | DS-UAC-S1 (Wireess model)                                                      |
|----------------------|--------------------------------------------------|----------------------------------------|--------------------------------------------------------------------------------|
| Audio                | 8-microphone array                               | •                                      | <b>©</b>                                                                       |
|                      | Built-in high fidelity speaker                   | •                                      | •                                                                              |
| Smart functions      | Al noise reduction                               | •                                      | <b>©</b>                                                                       |
|                      | Echo suppression                                 | •                                      | <b>Ø</b>                                                                       |
|                      | Anti-reverberation                               | •                                      | <b>Ø</b>                                                                       |
| Ease of use          | Mic mute / volume up / volume down               | •                                      | <b>Ø</b>                                                                       |
|                      | Answer & end call                                | 8                                      | •                                                                              |
| Flexible Connections | Wired connection<br>(USB cable)                  | •                                      | •                                                                              |
|                      | Wireless connection<br>(Bluetooth & USB adapter) | 8                                      | <b>⊘</b>                                                                       |
| Accessories          | Portable to go                                   | Travel case × 1<br>USB cable (2 m) × 1 | Travel case × 1<br>USB cable (2 m) × 1<br>USB adapter × 1<br>Power adapter × 1 |