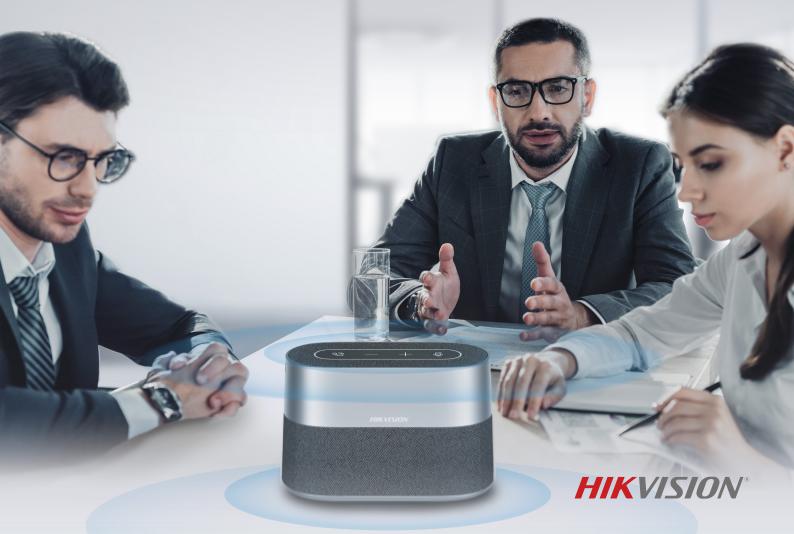

# Hikvision **Sound Cube Speakerphone**

Connect and collaborate easily with Hikvision's Sound Cube speakerphone for remote conferencing and enjoy natural, clear sound all around. Whether you are meeting at the office, a hotel room, or anywhere else, the Sound Cube brings your far-away team members close, anywhere in the world. This great speakerphone features an optimized stereo experience with true, immersive sound across any location. Everyone's voice and ideas are important – now, they can be heard clearly and completely.

## Immersive 360° sound keeps the conversations flowing

The Sound Cube empowers communication and collaboration with up to 16 in-room participants and even more connecting remotely.

With 8 omnidirectional microphones, the 360-degree sound pick-up allows attendees to be included from every angle with no need to huddle round while speaking. And, those out of the office stay in sync with clear audio through a surround sound speaker – they sound like they are in the same room.