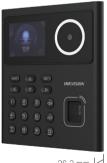

# TOUCH-FREE, ACCESS IS EASIER THAN EVER

**DS-K1T320 Series Access Control Terminal with** Face Recognition Function

### Multiple authentication methods including Faces, Fingerprints, Cards, PIN code **Multiple authentication methods**