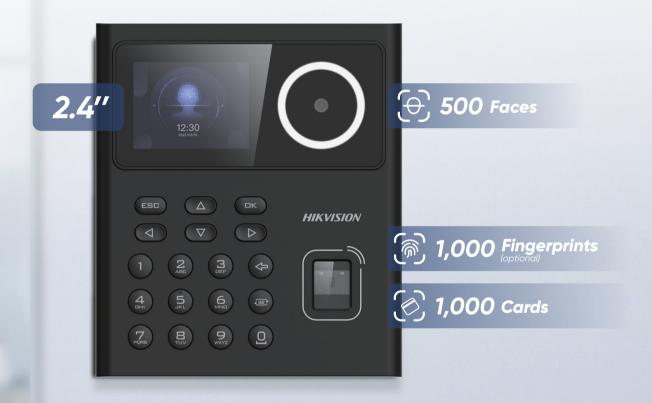

### Multiple authentication methods including Faces, Fingerprints, Cards, PIN code **Multiple authentication methods**

#### DS-K1T320 Series

ШШ 150

26.2 mm

#### 500 Face image storage Fingerprint storage capacity 1,000 Card types Mifare 1 or EM Card storage capacity 1,000 Event storage capacity 100,000 TCP/IP Connectivity Wi-Fi (Optional)