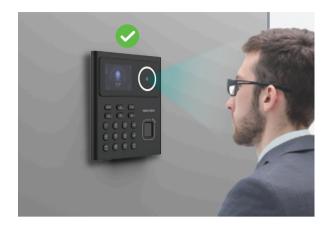

## Powered by **Deep Learning Algorithm**

Visible light anti-spoofing technology boosts security levels at entry points

## **Fast Recognition Speed**

**Recognition Speed** 

ר Accuracy Rate