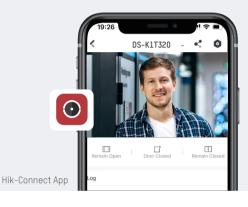

## **Easy Mobile Operation**

- · Quick and easy registration with various access methods
- · Convenient device configuration via web or GUI
- · Remote control via mobile app