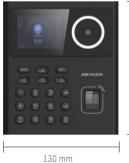

nction



## MinMoe



#### Deep learning algorithm

supports face anti-spoofing and privacy protection



### Multiple authentication methods including Faces, Fingerprints, Cards, PIN code **Multiple authentication methods**



#### Easy device configuration

supports web configurations via PC & mobile phone



#### Flexible deployment

supports both cloud-based and on-premise deployment





## Powered by **Deep Learning Algorithm**

Visible light anti-spoofing technology boosts security levels at entry points

## **Fast Recognition Speed**



**Recognition Speed** 



ר Accuracy Rate

## **Easy Mobile Operation**

- · Quick and easy registration with various access methods
- · Convenient device configuration via web or GUI
- · Remote control via mobile app





#### DS-K1T320 Series





ШШ 150



26.2 mm

#### 500 Face image storage Fingerprint storage capacity 1,000 Card types Mifare 1 or EM Card storage capacity 1,000 Event storage capacity 100,000 TCP/IP Connectivity Wi-Fi (Optional)

## **Application scenarios**







RJ45 USB



Headquarters

No.555 Qianmo Road, Binjiang District, Hangzhou 310051, China T+86-571-8807-5998 overseasbusiness@hikvision.com