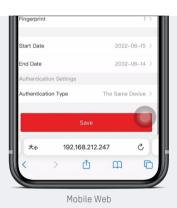

#### Easy device configuration

supports web configurations via PC & mobile phone

## **Easy Mobile Operation**

- · Quick and easy registration with various access methods
- · Convenient device configuration via web or GUI
- · Remote control via mobile app