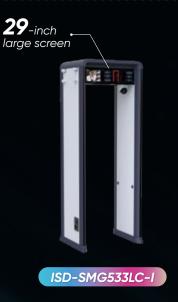

| Display                 | 7-inch and 29-inch LCD                                 |
|-------------------------|--------------------------------------------------------|
| Zone indications        | 33 Detection zones                                     |
| Sensitivity             | 0-999 Sensitivity level range                          |
| Working frequency bands | 20 Options                                             |
| Pre-loaded settings     | 30 Pre-loaded settings                                 |
| Power                   | 100-240 VAC, 50/60 Hz                                  |
| Consumption             | 40 Watts                                               |
| Operating humidity      | ≤95% (No condensation)                                 |
| Working temperatures    | -10° to 55° C                                          |
| Output interface        | 1 RJ45 network port and<br>2-channel alarm output port |
| Overall dimension       | 2287 mm x 872 mm x 665 mm (H x W x D)                  |
| Passageway dimension    | 2005 mm x 727 mm x 600 mm (H x W x D)                  |
| Weight                  | 89 kg                                                  |