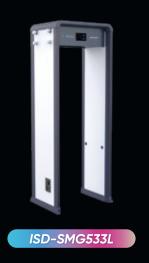

## **PRODUCT SHOWCASE**

| Display                 | 7-inch LCD                                             |
|-------------------------|--------------------------------------------------------|
| Zone indications        | 33 Detection zones                                     |
| Sensitivity             | 0-999 Sensitivity level range                          |
| Working frequency bands | 20 Options                                             |
| Pre-loaded settings     | 30 Pre-loaded settings                                 |
| Power                   | 100-240 VAC, 50/60 Hz                                  |
| Consumption             | 11 Watts                                               |
| Operating humidity      | ≤95% (No condensation)                                 |
| Working temperatures    | -20° to 55° C                                          |
| Output interface        | 1 RJ45 network port and<br>2-channel alarm output port |
| Overall dimension       | 2287 mm x 872 mm x 665 mm (H x W x D)                  |
| Passageway dimension    | 2005 mm x 727 mm x 600 mm (H x W x D)                  |
| Weight                  | 84 kg                                                  |
|                         |                                                        |