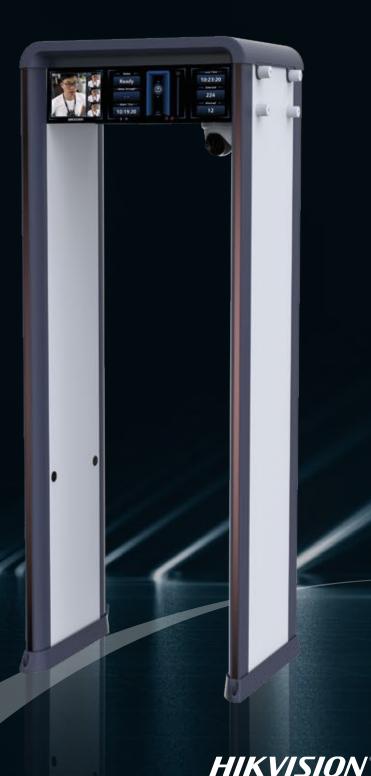

## Hikvision Advanced Walk-Through Metal Detectors

Unlock advanced protection against safety threats

With exceptional sensitivity and robust anti-interference capabilities, these detectors guarantee **precise metal detection**, effectively identifying prohibited items in real time.

Elevate your security standards with Hikvision's **cutting-edge walk-through metal detectors**.

 · 33 Detection zones
 · Adjustable zone sensitivity (levels 0-999)

Configuration via web access and the remote controller

Networking with the HikCentral Professional Platform

Equipped with a camera for visual recording and event tracking

www.hikvision.com support@hikvision.com @ & � in f 🚇