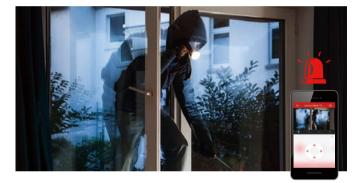

## MOTION DETECTION

With motion detection, movement will trigger an alarm on your viewing device so you don't miss any important events

#### HD MOBILE PHONE MONITORING

Up to 1080P live view and playback via Hik-Connect mobile app