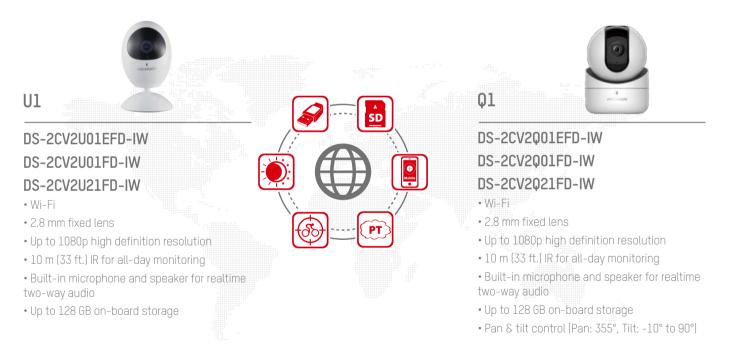

A CHARMING LITTLE CAMERA THAT'S PERFECT FOR YOUR HIGH-QUALITY LIFE CONSUMER SERIES NETWORK CAMERA



## 2 THREE EASY STEPS \_\_\_\_\_



# SERIES PRODUCTS \_\_\_\_\_



# 4 APPLICATION SCENES \_\_\_\_\_

#### Home and Retail

Keep an eye on everything and everyone you care about.





## **FEATURES**

### WI-FI

Wi-Fi makes connecting incredibly easy



## MOTION DETECTION

With motion detection, movement will trigger an alarm on your viewing device so you don't miss any important events



#### HD MOBILE PHONE MONITORING

Up to 1080P live view and playback via Hik-Connect mobile app



### **REAL-TIME TWO-WAY AUDIO**

Real-time, two-way audio between the camera and the mobile app. Talk to your family or employees when you are away.



### **ON-BOARD STORAGE**

A memory card can automatically record video triggered by the motion detection function.



### FLEXIBLE ANGLE ADJUSTMENT

Capture video at the best angle for the scene.