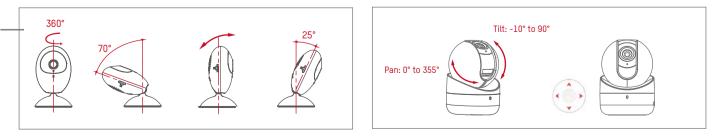

ES PRODUCTS \_\_\_\_\_



# 4 APPLICATION SCENES \_\_\_\_\_

#### Home and Retail

Keep an eye on everything and everyone you care about.





## **FEATURES**

### WI-FI

Wi-Fi makes connecting incredibly easy



## MOTION DETECTION

With motion detection, movement will trigger an alarm on your viewing device so you don't miss any important events



#### HD MOBILE PHONE MONITORING

Up to 1080P live view and playback via Hik-Connect mobile app



### **REAL-TIME TWO-WAY AUDIO**

Real-time, two-way audio between the camera and the mobile app. Talk to your family or employees when you are away.



### **ON-BOARD STORAGE**

A memory card can automatically record video triggered by the motion detection function.



### FLEXIBLE ANGLE ADJUSTMENT

Capture video at the best angle for the scene.