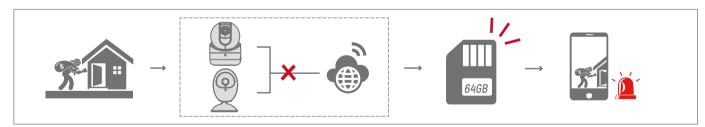

### **ON-BOARD STORAGE**

A memory card can automatically record video triggered by the motion detection function.