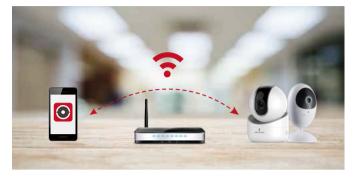

A CHARMING LITTLE CAMERA THAT'S PERFECT FOR YOUR HIGH-QUALITY LIFE CONSUMER SERIES NETWORK CAMERA



## 2 THREE EASY STEPS \_\_\_\_\_



# SERIES PRODUCTS \_\_\_\_\_



# 4 APPLICATION SCENES \_\_\_\_\_

#### Home and Retail

Keep an eye on everything and everyone you care about.





## **FEATURES**

### WI-FI

Wi-Fi makes connecting incredibly easy



## MOTION DETECTION

With motion detection, movement will trigger an alarm on your viewing device so you don't miss any important events



#### HD MOBILE PHONE MONITORING

Up to 1080P live view and playback via Hik-Connect mobile app



### **REAL-TIME TWO-WAY AUDIO**

Real-time, two-way audio between the camera and the mobile app. Talk to your family or employees when you are away.



### **ON-BOARD STORAGE**

A memory card can automatically record video triggered by the motion detection function.



### FLEXIBLE ANGLE ADJUSTMENT

Capture video at the best angle for the scene.