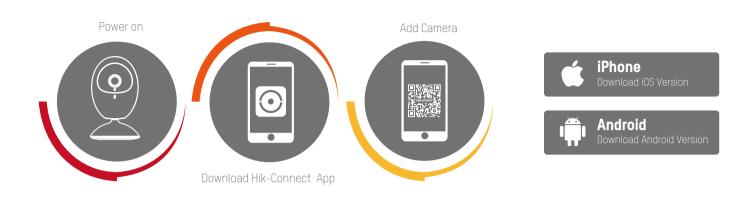

A CHARMING LITTLE CAMERA THAT'S PERFECT FOR YOUR HIGH-QUALITY LIFE CONSUMER SERIES NETWORK CAMERA



## 2 THREE EASY STEPS \_\_\_\_\_



# SERIES PRODUCTS \_\_\_\_\_



# 4 APPLICATION SCENES \_\_\_\_\_

#### Home and Retail

Keep an eye on everything and everyone you care about.





## **FEATURES**

### WI-FI

Wi-Fi makes connecting incredibly easy



## MOTION DETECTION

With motion detection, movement will trigger an alarm on your viewing device so you don't miss any important events



#### HD MOBILE PHONE MONITORING

Up to 1080P live view and playback via Hik-Connect mobile app



### **REAL-TIME TWO-WAY AUDIO**

Real-time, two-way audio between the camera and the mobile app. Talk to your family or employees when you are away.



### **ON-BOARD STORAGE**

A memory card can automatically record video triggered by the motion detection function.



### FLEXIBLE ANGLE ADJUSTMENT

Capture video at the best angle for the