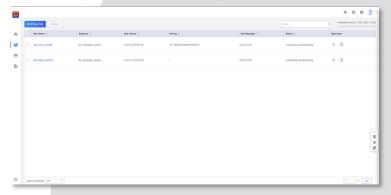

You can monitor the system health status of your customers' sites - even resolving problems - remotely, using a simple and reliable platform.

Hik-ProConnect solution enables you to customize security solutions for customers with fully-converged Hikvision devices, covering video, intrusion, access, intercom, and more.

#### Centralised multi-site & user management

- Invite a site owner
- Manage full estate of systems

# Integrated management across all Hikvision security products

Remote configuration of alarm panels from anywhere via App and Web interface

Control configuration permissions of users of the system anytime