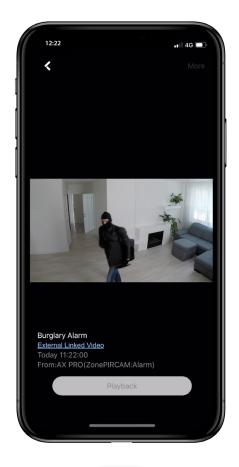

## Intruder Verification as a Service; 4 IP camera and PIRCAM integration

- 7 second video verification clip
- On board video buffer
- Camera and detector linkage
- Superfast PIRCAM protocol for verification