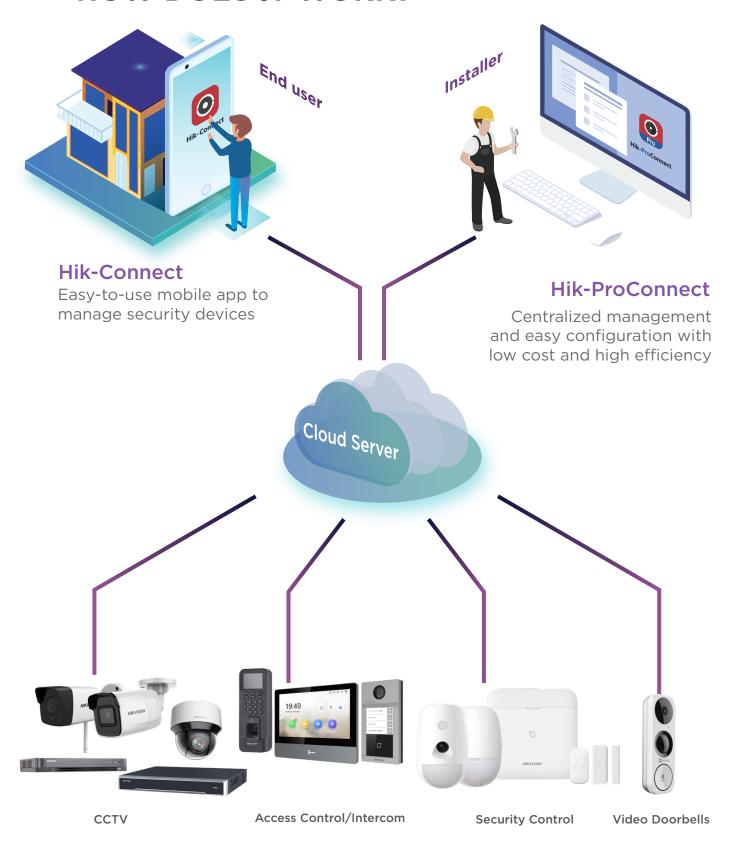

# SYSTEM STRUCTURE - HOW DOES IT WORK?

**Hikvision Devices** 

# AXPRO Alarm system management through our convergent security service solution

Hik-Connect and Hik-ProConnect, mobile app and Web solutions for both end users, installers and integrators.

Providing control like never before, Hik-Connect with the AXPRO delivers unparalleled user access to security systems.

Hik-ProConnect give installers a brand new platform to control their estate of security systems, and commission sites faster and easier with our new app and web interface.

It also brings together the whole Hikvision product portfolio in one place, driving superior value for installers and integrators.