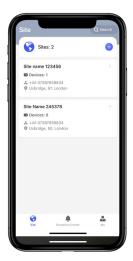

#### Centralised multi-site & user management

- Invite a site owner
- Manage full estate of systems