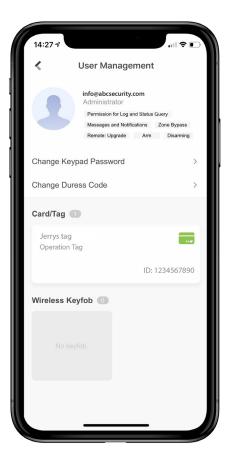

## Administrator account to add users and manage the system

- Administrators can control installer access authority anytime
- Add and manage other users of the system from anywhere

# Integrated management across all Hikvision security products

Remote configuration of alarm panels from anywhere via App and Web interface

Control configuration permissions of users of the system anytime