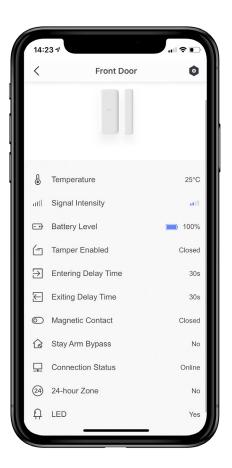

#### Sensor status and configuration

 Check device status including environmental temperature, settings and history of events.

Integration with the whole Hikvision portfolio