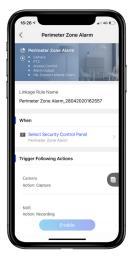

## Intruder Verification as a Service; 4 IP camera and PIRCAM integration

- 7 second video verification clip
- On board video buffer
- Camera and detector linkage
- Superfast PIRCAM protocol for verification

# Integrated management across all Hikvision security products

Remote configuration of alarm panels from anywhere via App and Web interface

Control configuration permissions of users of the system anytime