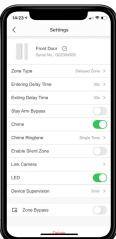

#### Sensor status and configuration

 Check device status including environmental temperature, settings and history of events.

Integration with the whole Hikvision portfolio

# Integrated management across all Hikvision security products

Remote configuration of alarm panels from anywhere via App and Web interface

Control configuration permissions of users of the system anytime