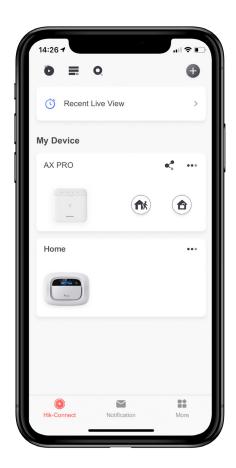

#### Control from anywhere in the world

- One tap to arm/disarm
- Instant alarm notification

#### Sensor status and configuration

 Check device status including environmental temperature, settings and history of events.

Integration with the whole Hikvision portfolio

## Administrator account to add users and manage the system

- Administrators can control installer access authority anytime
- Add and manage other users of the system from anywhere