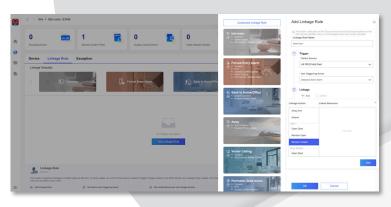

# Integrated management across all Hikvision security products

Remote configuration of alarm panels from anywhere via App and Web interface

Control configuration permissions of users of the system anytime

# SYSTEM STRUCTURE - HOW DOES IT WORK?

**Hikvision Devices** 