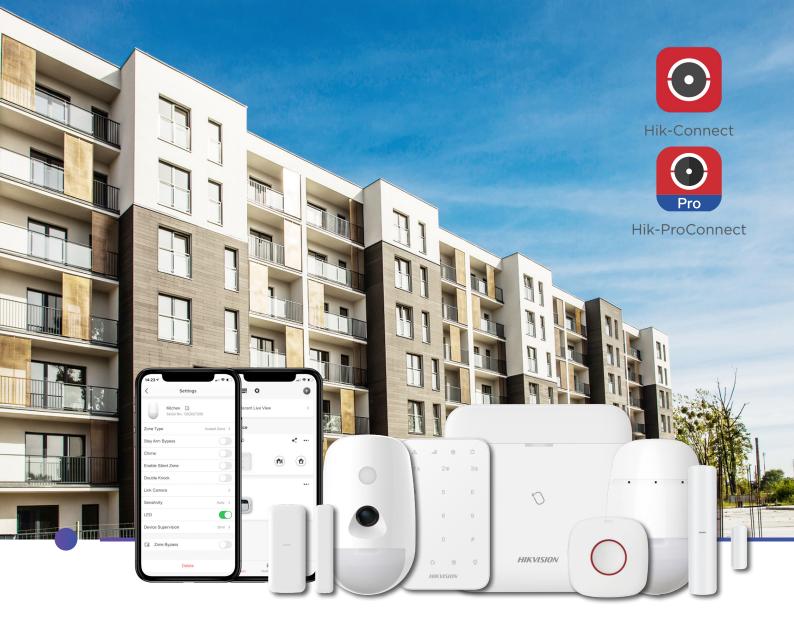

# AXPRO Alarm system management through our convergent security service solution

Hik-Connect and Hik-ProConnect, mobile app and Web solutions for both end users, installers and integrators.

Providing control like never before, Hik-Connect with the AXPRO delivers unparalleled user access to security systems.

# Unparalleled visibility, integration and control over security.

Through Hik-Connect, users are able to see their security like never before. Utilising the AXPRO intruder system alongside the whole range of Hikvision products, users can control systems, manage installer access, view video verification, and check configuration and settings of devices, from anywhere in the world.

# Energize your business through added efficiency and peace of mind.

Hik-ProConnect is a convergent, cloud-based security solution that helps manage services for your customers and expand your business by subscription offers.

# Integrated management across all Hikvision security products

Remote configuration of alarm panels from anywhere via App and Web interface

Control configuration permissions of users of the system anytime