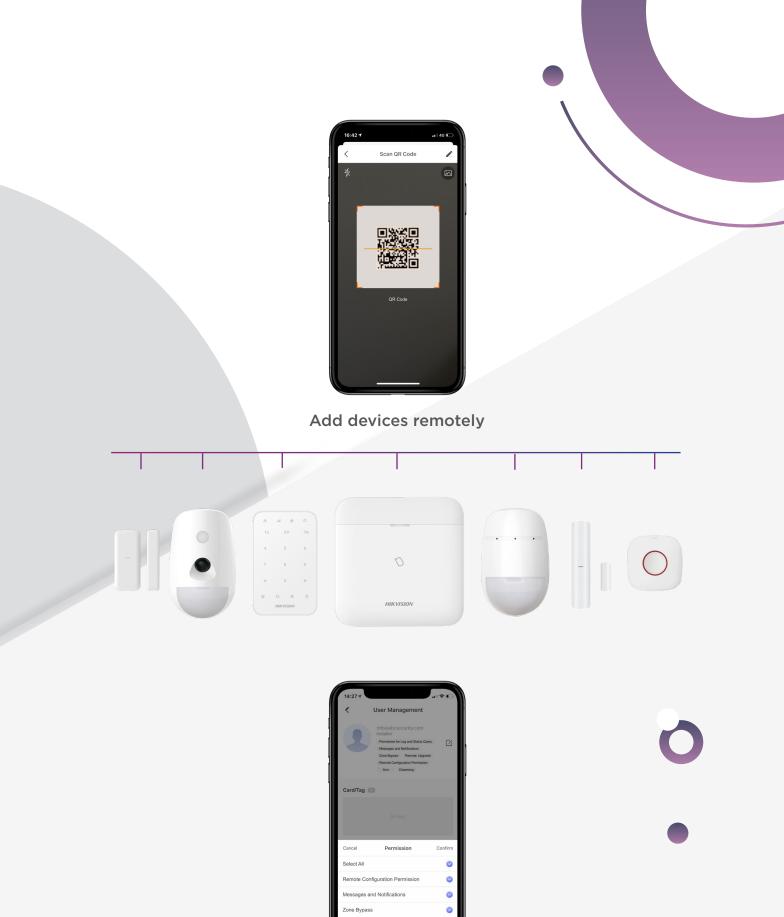

# Unparalleled visibility, integration and control over security.

Through Hik-Connect, users are able to see their security like never before. Utilising the AXPRO intruder system alongside the whole range of Hikvision products, users can control systems, manage installer access, view video verification, and check configuration and settings of devices, from anywhere in the world.

## Administrator account to add users and manage the system

- Administrators can control installer access authority anytime
- Add and manage other users of the system from anywhere

# Integrated management across all Hikvision security products

Remote configuration of alarm panels from anywhere via App and Web interface

Control configuration permissions of users of the system anytime