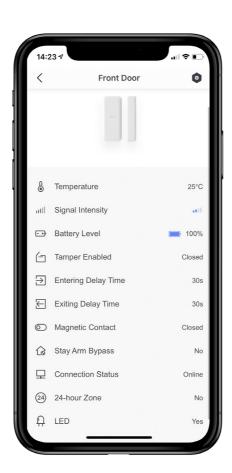

### Sensor status and configuration

 Check device status including environmental temperature, settings and history of events.

Integration with the whole Hikvision portfolio