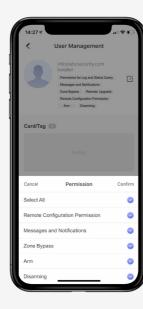

## Administrator account to add users and manage the system

- Administrators can control installer access authority anytime
- Add and manage other users of the system from anywhere

# Integrated management across all Hikvision security products

Remote configuration of alarm panels from anywhere via App and Web interface

Add devices remotely

Control configuration permissions of users of the system anytime