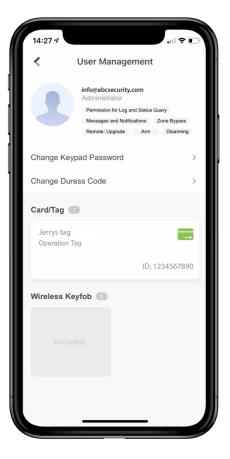

## Administrator account to add users and manage the system

- Administrators can control installer access authority anytime
- Add and manage other users of the system from anywhere