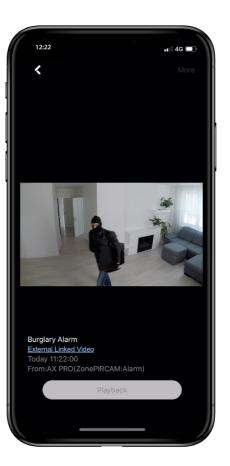

## Intruder Verification as a Service; 4 IP camera and PIRCAM integration

- 7 second video verification clip
- On board video buffer
- Camera and detector linkage
- Superfast PIRCAM protocol for verification