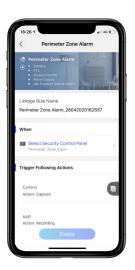

## Intruder Verification as a Service; 4 IP camera and PIRCAM integration

- 7 second video verification clip
- On board video buffer
- Camera and detector linkage
- Superfast PIRCAM protocol for verification