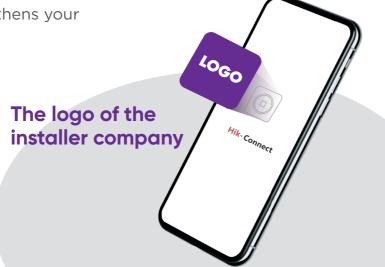

## **Co-Branding**

Your company logo will be presented on the screen when your customer opens the Hik-Connect app, which helps promote awareness of your brand, creates added value and differentiation, and strengthens your products and services.