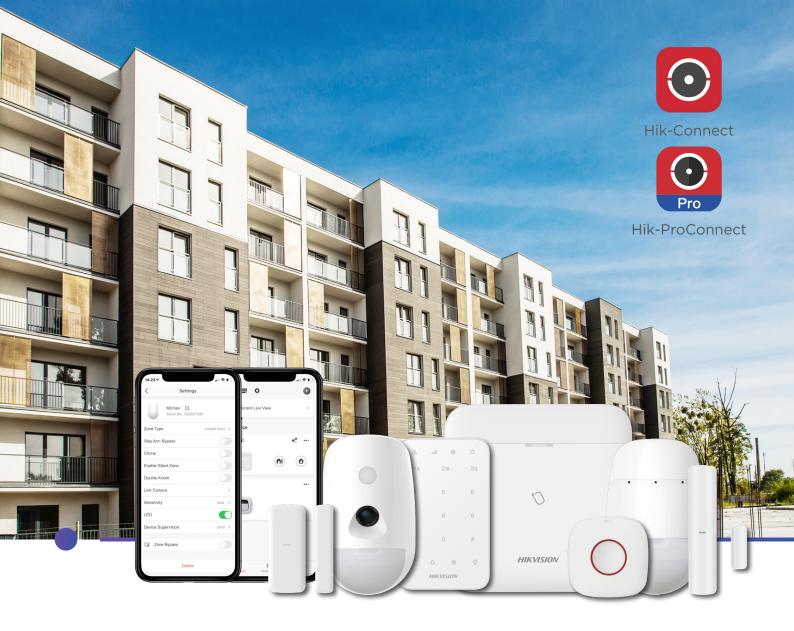

# AXPRO Alarm system management through our convergent security service solution

Hik-Connect and Hik-ProConnect, mobile app and Web solutions for both end users, installers and integrators.

Providing control like never before, Hik-Connect with the AXPRO delivers unparalleled user access to security systems.

Hik-ProConnect give installers a brand new platform to control their estate of security systems, and commission sites faster and easier with our new app and web interface.

It also brings together the whole Hikvision product portfolio in one place, driving superior value for installers and integrators.

# Unparalleled visibility, integration and control over security.

Through Hik-Connect, users are able to see their security like never before. Utilising the AXPRO intruder system alongside the whole range of Hikvision products, users can control systems, manage installer access, view video verification, and check configuration and settings of devices, from anywhere in the world.