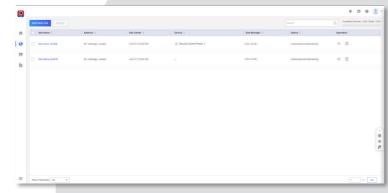

You can monitor the system health status of your customers' sites - even resolving problems - remotely, using a simple and reliable platform.

Hik-ProConnect solution enables you to customize security solutions for customers with fully-converged Hikvision devices, covering video, intrusion, access, intercom, and more.

# Integrated management across all Hikvision security products

Remote configuration of alarm panels from anywhere via App and Web interface

Add devices remotely

Control configuration permissions of users of the system anytime