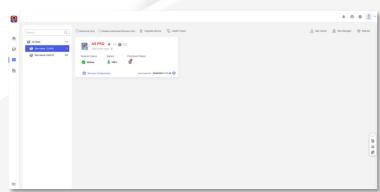

You can monitor the system health status of your customers' sites - even resolving problems - remotely, using a simple and reliable platform.

Hik-ProConnect solution enables you to customize security solutions for customers with fully-converged Hikvision devices, covering video, intrusion, access, intercom, and more.