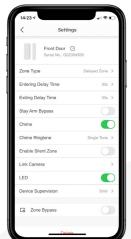

### Sensor status and configuration

 Check device status including environmental temperature, settings and history of events.

Integration with the whole Hikvision portfolio