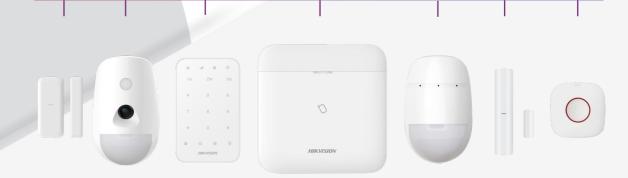

### Sensor status and configuration

 Check device status including environmental temperature, settings and history of events.

Integration with the whole Hikvision portfolio