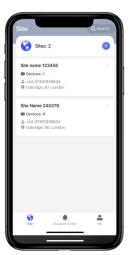

#### Centralised multi-site & user management

- Invite a site owner
- Manage full estate of systems