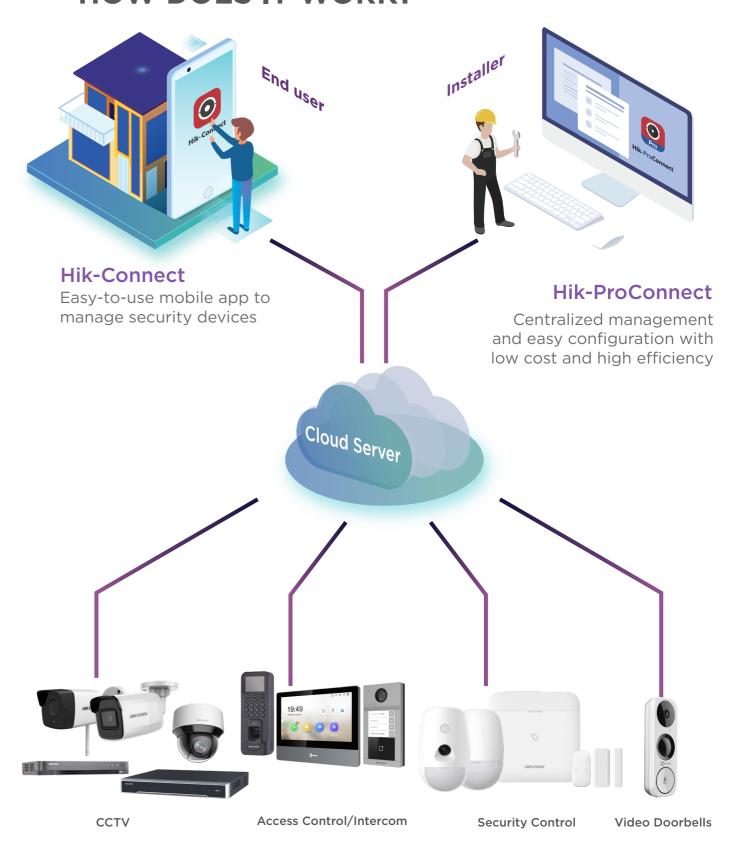

SYSTEM STRUCTURE
- HOW DOES IT WORK?

**Hikvision Devices** 

**SOLUTION FEATURES** 

# AXPRO Alarm system management through our convergent security service solution

Hik-Connect and Hik-ProConnect, mobile app and Web solutions for both end users, installers and integrators.

Providing control like never before, Hik-Connect with the AXPRO delivers unparalleled user access to security systems.

Hik-ProConnect give installers a brand new platform to control their estate of security systems, and commission sites faster and easier with our new app and web interface.

It also brings together the whole Hikvision product portfolio in one place, driving superior value for installers and integrators.

# Unparalleled visibility, integration and control over security.

Through Hik-Connect, users are able to see their security like never before. Utilising the AXPRO intruder system alongside the whole range of Hikvision products, users can control systems, manage installer access, view video verification, and check configuration and settings of devices, from anywhere in the world.

# Energize your business through added efficiency and peace of mind.

Hik-ProConnect is a convergent, cloud-based security solution that helps manage services for your customers and expand your business by subscription offers.

You can monitor the system health status of your customers' sites - even resolving problems - remotely, using a simple and reliable platform.

Hik-ProConnect solution enables you to customize security solutions for customers with fully-converged Hikvision devices, covering video, intrusion, access, intercom, and more.