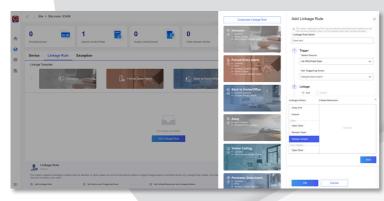

# Integrated management across all Hikvision security products

Remote configuration of alarm panels from anywhere via App and Web interface

Add devices remotely

Control configuration permissions of users of the system anytime