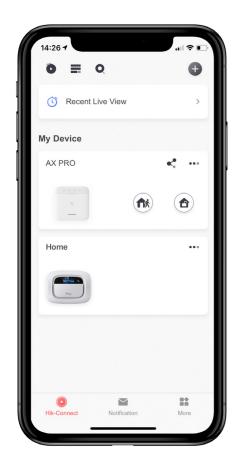

#### Control from anywhere in the world

- One tap to arm/disarm
- Instant alarm notification

## Administrator account to add users and manage the system

- Administrators can control installer access authority anytime
- Add and manage other users of the system from anywhere