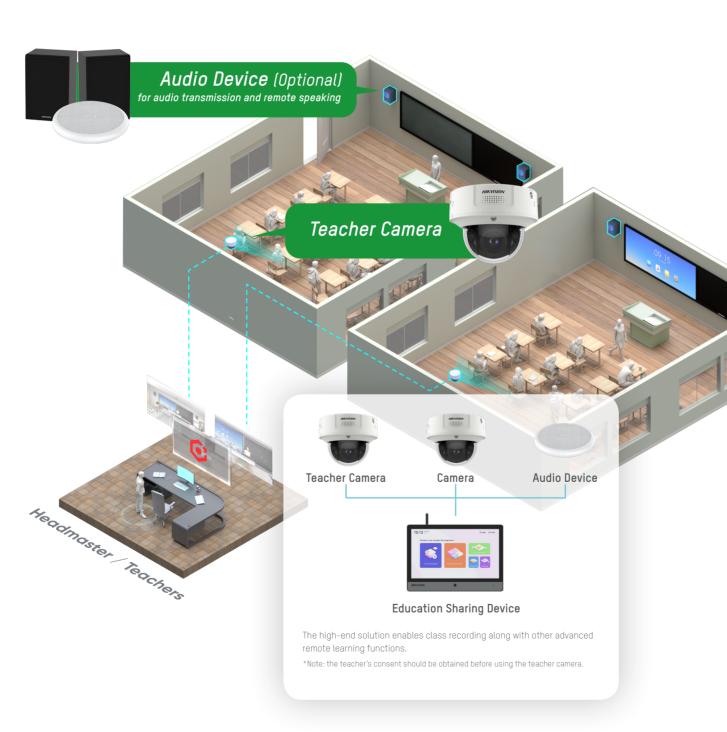

# **Product Showcase**

- Multi-Mic Array Microphone (Optional)
- Covers the whole classroom with one audio device Speaks to the teacher in times of emergency

### Teacher Camera ▶

- High quality imaging with 8 MP resolution Panoramic and close-up view-switching
- Automatic teacher following

#### **HikCentral Professional**

- Allows for permissions assignment to different rolesChecks the class status in real time

Ensuring efficient and effective security in classrooms can be challenging for educational institutions. Traditional inspection processes may suffer from inefficiencies, resulting in time-consuming procedures and limited real-time insights.

#### Flexible equipment options

The existing Hikvision's security camera in the classroom enables regular inspection. With smart cameras, the high-end solution features advanced functions such as switching among different views to get both panoramic and detailed images. Different equipment options meet a host of needs