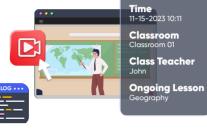

#### Efficient video-based inspections

Video recordings can be scheduled to align with class timetables, allowing teachers or inspectors to easily view real-time video feeds from their computer without disrupting the class. Inspection logs are recorded automatically, which contributes to the improvement of teaching quality.