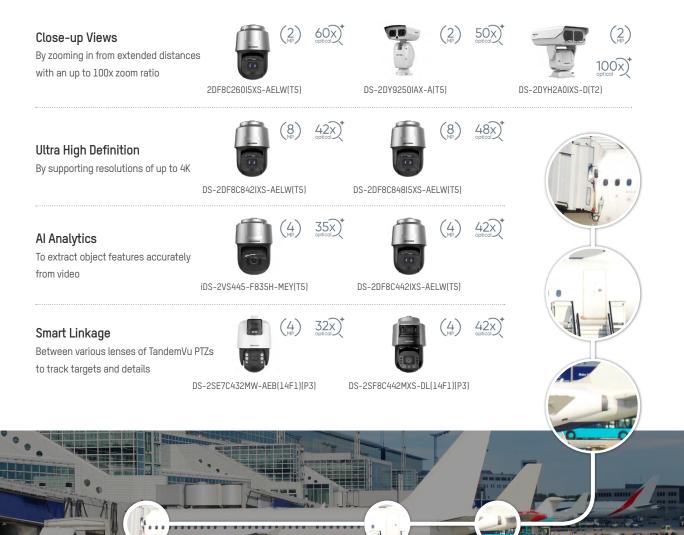

#### At disposal at any moment

Hikvision PTZ cameras stay vigilant and promise great performance 24/7 in virtually any condition.

**Low-Light Imaging** For vivid views with rich color even in poor light, as empowered by ColorVu or DarkFighterX DS-2DE7A220MCG-EB

Weather Resistance To operate in any weather or environment through optical defogging, window wiping, and IP67 ingress protection (4) 42X<sup>+</sup>

DS-2DF8442IXS-AELWY(T5)

Live Guard To ward off trespassers with sound and light, around the clock

DS-2SF8C442MXS-DL(14F1)(P3)

Built-in Heater To ensure normal startup and operation of the camera when the temperature gets low

DS-2DY9240IX-A(T5)

**ColorVu technology** renders excellent imagery in low light through a super-large aperture.