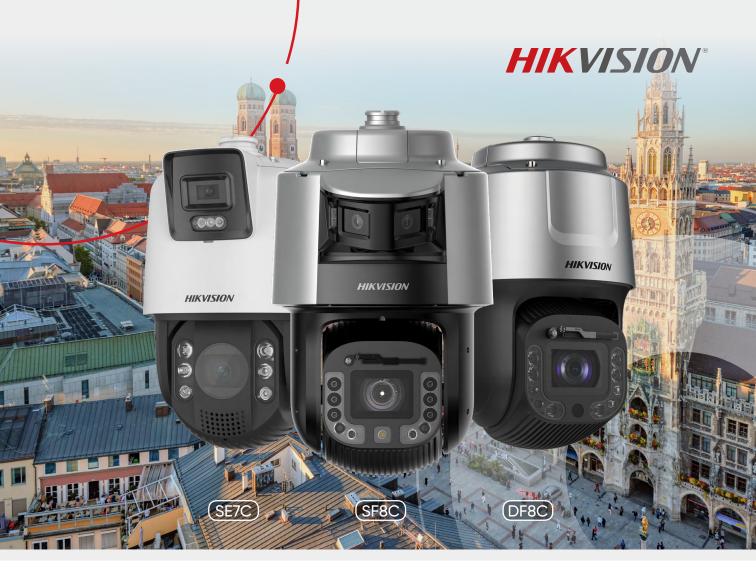

### ANY ANGLE. ANY DETAIL. ANY MOMENT. HIKVISION PTZ CAMERAS

#### View from any angle

Hikvision PTZ cameras cover expansive areas and turn to virtually any angle in a flash.

Panning & Tilting Left and right, up and down for up to 360° Auto Tracking

32x (4) DS-2DE7A432IW-AEB(T5)

DS-2DE4425IW-DE(T5)

 $\begin{pmatrix} 4 \\ MP \end{pmatrix}$ 

(4)

Panoramic Views

To autonomously track preset

types of objects

Via image stitching of TandemVu PTZs

**Multidimensional Perception** Assisted by millimeter-wave radar for specific PTZ camera models

iDS-2SR8141IXS-AB(40X) (T2)

DS-2SF8C425MXS-DLW(24F0)(P3)