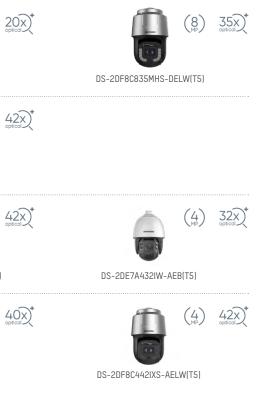

#### View from any angle

Hikvision PTZ cameras cover expansive areas and turn to virtually any angle in a flash.

Panning & Tilting Left and right, up and down for up to 360° Auto Tracking

32x (4) DS-2DE7A432IW-AEB(T5)

DS-2DE4425IW-DE(T5)

 $\begin{pmatrix} 4 \\ MP \end{pmatrix}$ 

(4)

Panoramic Views

To autonomously track preset

types of objects

Via image stitching of TandemVu PTZs

**Multidimensional Perception** Assisted by millimeter-wave radar for specific PTZ camera models

iDS-2SR8141IXS-AB(40X) (T2)

DS-2SF8C425MXS-DLW(24F0)(P3)