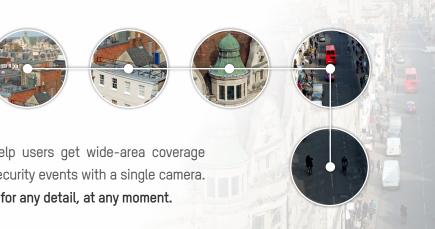

## WHY HIKVISION PTZ CAMERAS?

Hikvision pan-tilt-zoom (PTZ) cameras help users get wide-area coverage and zoom in for further detail in case of security events with a single camera. They enable users to view from any angle, for any detail, at any moment.