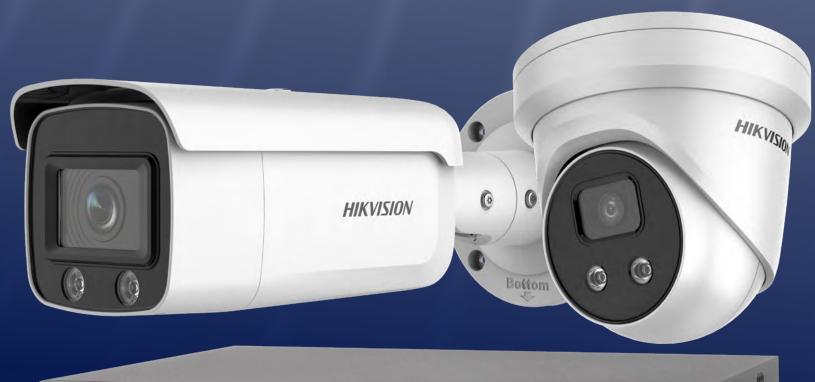

Efficiency + Simplicity Motion Detection is a field-tested and proven functionality. Now, the more powerful Motion Detection 2.0 is augmented by Acuseuse Hikvision's flagship technology for intelligent human and vehicle classification.



### Focused

Concentrate on human and vehicle events



# Simple-to-use

Motion Detection 2.0 is ON by default, so no need for further configuration



## Efficient

Quick target searches for human or vehicle events





### P Products

#### Camera

DS-2CD2xx3G2 DS-2CD2xx6G2

DS-2CD2xx7G2

#### **NVR**

DS-76/77xxNI-K1(B)/K2/K4 DS-76/77NI-I2/I4

Turbo HD Products

**DVR** 

iDS-72xxHxHI-M

Distributed by



www.hikvision.com