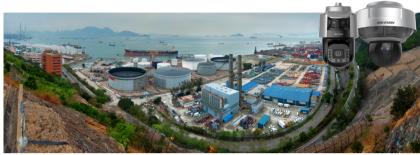

# **Ensuring Security and Control Throughout** the Entire Process

The onshore oilfield industry relies on six main scenarios. With the help of Hikvision's Al-enabled cameras and smart technologies, operators can increase visibility of the assets and operational status in these locations, ensuring safety across their environment, equipment and personnel at every stage.