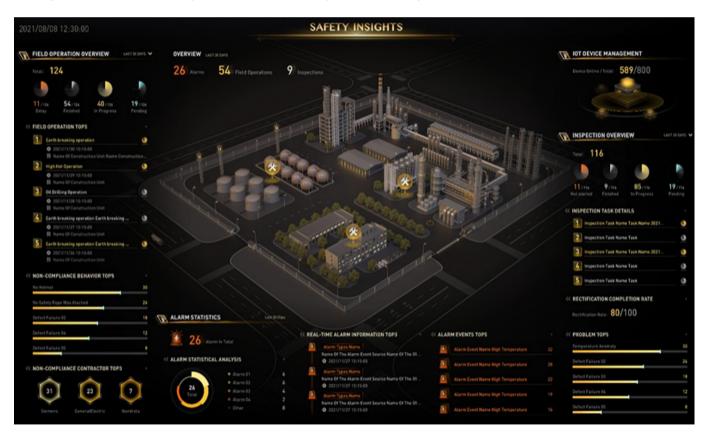

### AR live interaction

The live augmented reality map provides extensive insights into the entire station's status. Real-time alarm information can be viewed at any moment, and third-party platform integration supports in-depth data supervision.

### Centralized management

The video wall facilitates the viewing of video feeds at multiple points. Meanwhile, Hikvision's platform also includes a visual data dashboard, enabling more intuitive understanding of the status and improving your entire management efficiency.