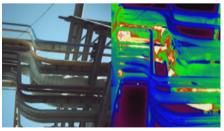

### Industrial thermography

Hikvision's professional thermography cameras detect temperature changes from abnormal oil levels, insulation damage, etc. Thermographic monitoring can drastically minimize the downtime of essential equipment.