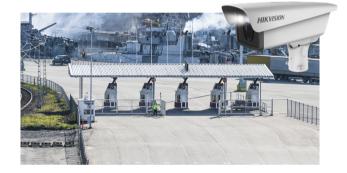

# **Checkpoints** Securing the First Line of Defense

The checkpoint is the first barrier before entering the oilfield. It requires reliable and high-performance systems to guarantee high-level security.

#### Entrance & exit management

Hikvision's barrier gate system efficiently manages entrances and exits by detecting and recording vehicle information. Only authorized vehicles are allowed, further securing the site.