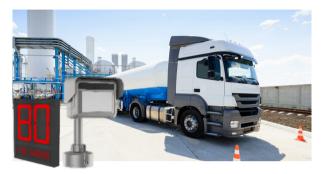

#### Automatic speed measurement

Hikvision's automatic speed measurement system monitors passing vehicles to ensure safe driving. Speeding violations are reported to the command center and displayed on an LED screen.