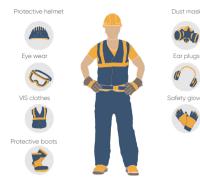

### Personnel safety compliance

Hikvision's Al-based devices verify the presence of personal protective equipment, preventing safety hazards while achieving legal safety compliance.