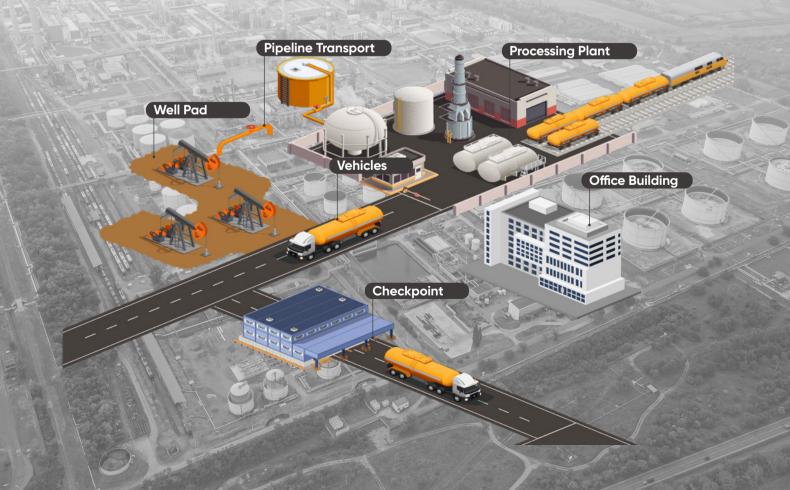

# **Ensuring Security and Control Throughout** the Entire Process

The onshore oilfield industry relies on six main scenarios. With the help of Hikvision's Al-enabled cameras and smart technologies, operators can increase visibility of the assets and operational status in these locations, ensuring safety across their environment, equipment and personnel at every stage.

# **Checkpoints** Securing the First Line of Defense

The checkpoint is the first barrier before entering the oilfield. It requires reliable and high-performance systems to guarantee high-level security.

# Well Pads and Pipelines Precise Protection Prevents Risks

Intrusions targeting the well pacs, pipelines, and other remote site have become an ever-present threat. Here, Hikvision provides a comprehensive intrusion detection system to protect vulnerable and valuable infrastructure.

# **Processing Plants** Maintaining Fluid, Continuous Operations

Efficient and safe operations are essential at processing plants. Hikvision uses leading products and platforms to maximize productivity and staff efficiency.

## Vehicles Keeping Your Fleet Safe and Efficient

Comprehensive mobile monitoring systems protect people and prevent accidents when driving at oil field sites.

# **Office Areas** Improving Management Efficiency

With the right tools and technologies from Hikvision, we help create an organized, safe and productive work environment for all personnel.