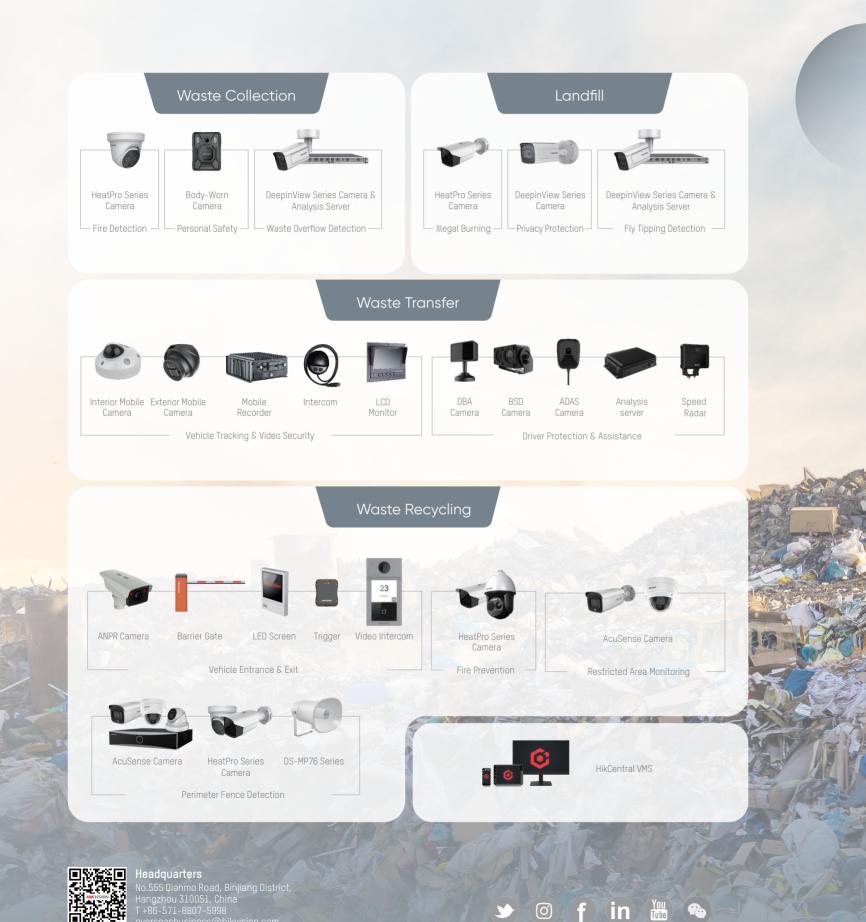

## Waste Collection

#### Smoke & Fire Detection

Waste Bin Overflow Detection

**Personnel Safety Protections** 

#### Vehicle Tracking & Video Security

- Intelligent Driving Analysis
- Blind Spot Detection
- Intelligent Front-Collision Warning
- Speed Radar Detection for Rear Collisions

### Waste Recycling

#### Weighbridge Integration •

• Unmanned weighbridge on site • Free from handwritten and manual entries • Monitoring overloaded vehicles

Landfill

 $\odot$ 

Y

СМ

۲

۲

#### **Driver Protection & Assistance**

• Panic Button Alert

Ø

- Real-time Monitoring
- Route & Speed Control
- Video Recording & Retrieval

Illegal burning of waste

Illegal waste site