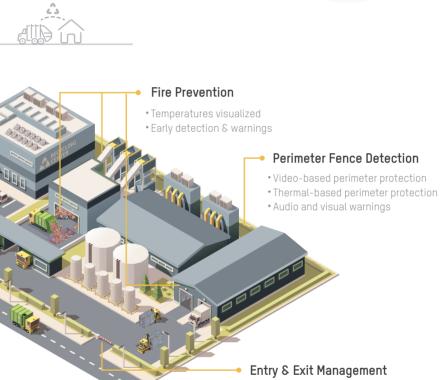

### **Solution workflow**

## Waste Collection

#### Smoke & Fire Detection

Waste Bin Overflow Detection

**Personnel Safety Protections** 

#### Vehicle Tracking & Video Security

- Intelligent Driving Analysis
- Blind Spot Detection
- Intelligent Front-Collision Warning
- Speed Radar Detection for Rear Collisions

### Waste Recycling

### Virtual Guard Patrol

 Convenient and controlla ble guard patrol solution • Real-time anomaly repor

#### Weighbridge Integration •

• Unmanned weighbridge on site • Free from handwritten and manual entries • Monitoring overloaded vehicles

Landfill

 $\odot$ 

Y

СМ

۲

۲

#### **Driver Protection & Assistance**

• Panic Button Alert

Ø

- Real-time Monitoring
- Route & Speed Control
- Video Recording & Retrieval

Illegal burning of waste

Illegal waste site