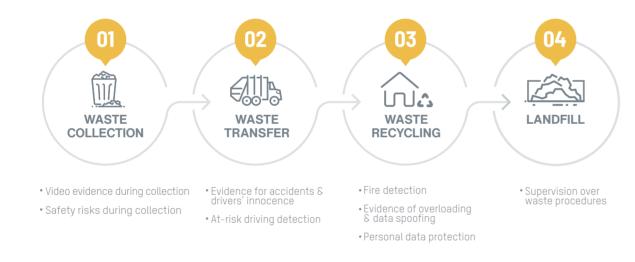

### **Solution workflow**

## Waste Collection

#### Vehicle Tracking & Video Security

- Intelligent Driving Analysis
- Blind Spot Detection
- Intelligent Front-Collision Warning
- Speed Radar Detection for Rear Collisions

### Waste Recycling

#### Weighbridge Integration •

• Unmanned weighbridge on site • Free from handwritten and manual entries • Monitoring overloaded vehicles

Landfill

 $\odot$ 

Y

СМ

۲

۲