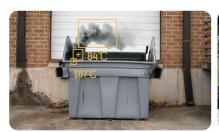

#### Smoke & Fire Detection

Waste Bin Overflow Detection

**Personnel Safety Protections** 