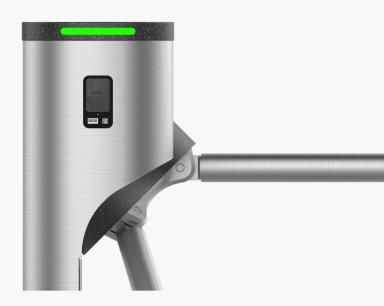

### **Durable and reliable**

Made with SUS304 stainless steel

### Various authentication methods

Supports card, face recognition, fingerprint, and QR code \* *Fingerprint and QR code is alternative* 

MinMoe face terminal Q

QR code scanner