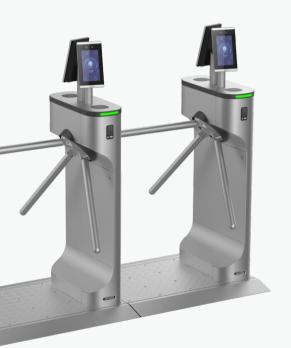

# Hikvision Tripod Turnstile

# Flexible Solutions Faster Access

- Extended lifespan
- Durable and reliable
- Various authentication methods in one
- Modern design

1