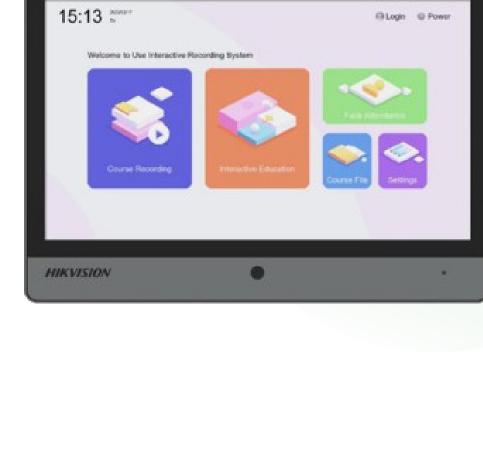

**Education Sharing Device (Optional)** 

Multiple live-view modes

• Easy-to-use touch screen

www.hikvision.com