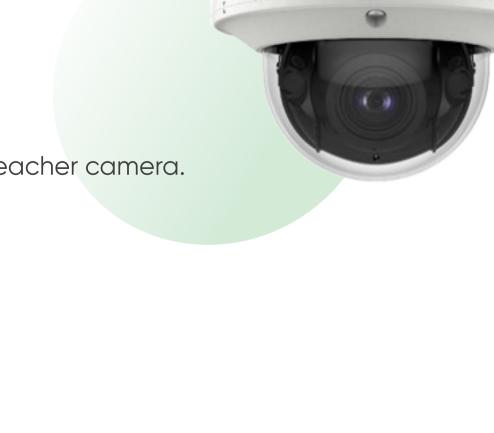

# Flexible panoramic and close-up view-switching

**Teacher Camera** ▶

- Al feature: Automatic teacher following \*Note: The teacher's content should be obtained before using the teacher camera.
  - 15:13