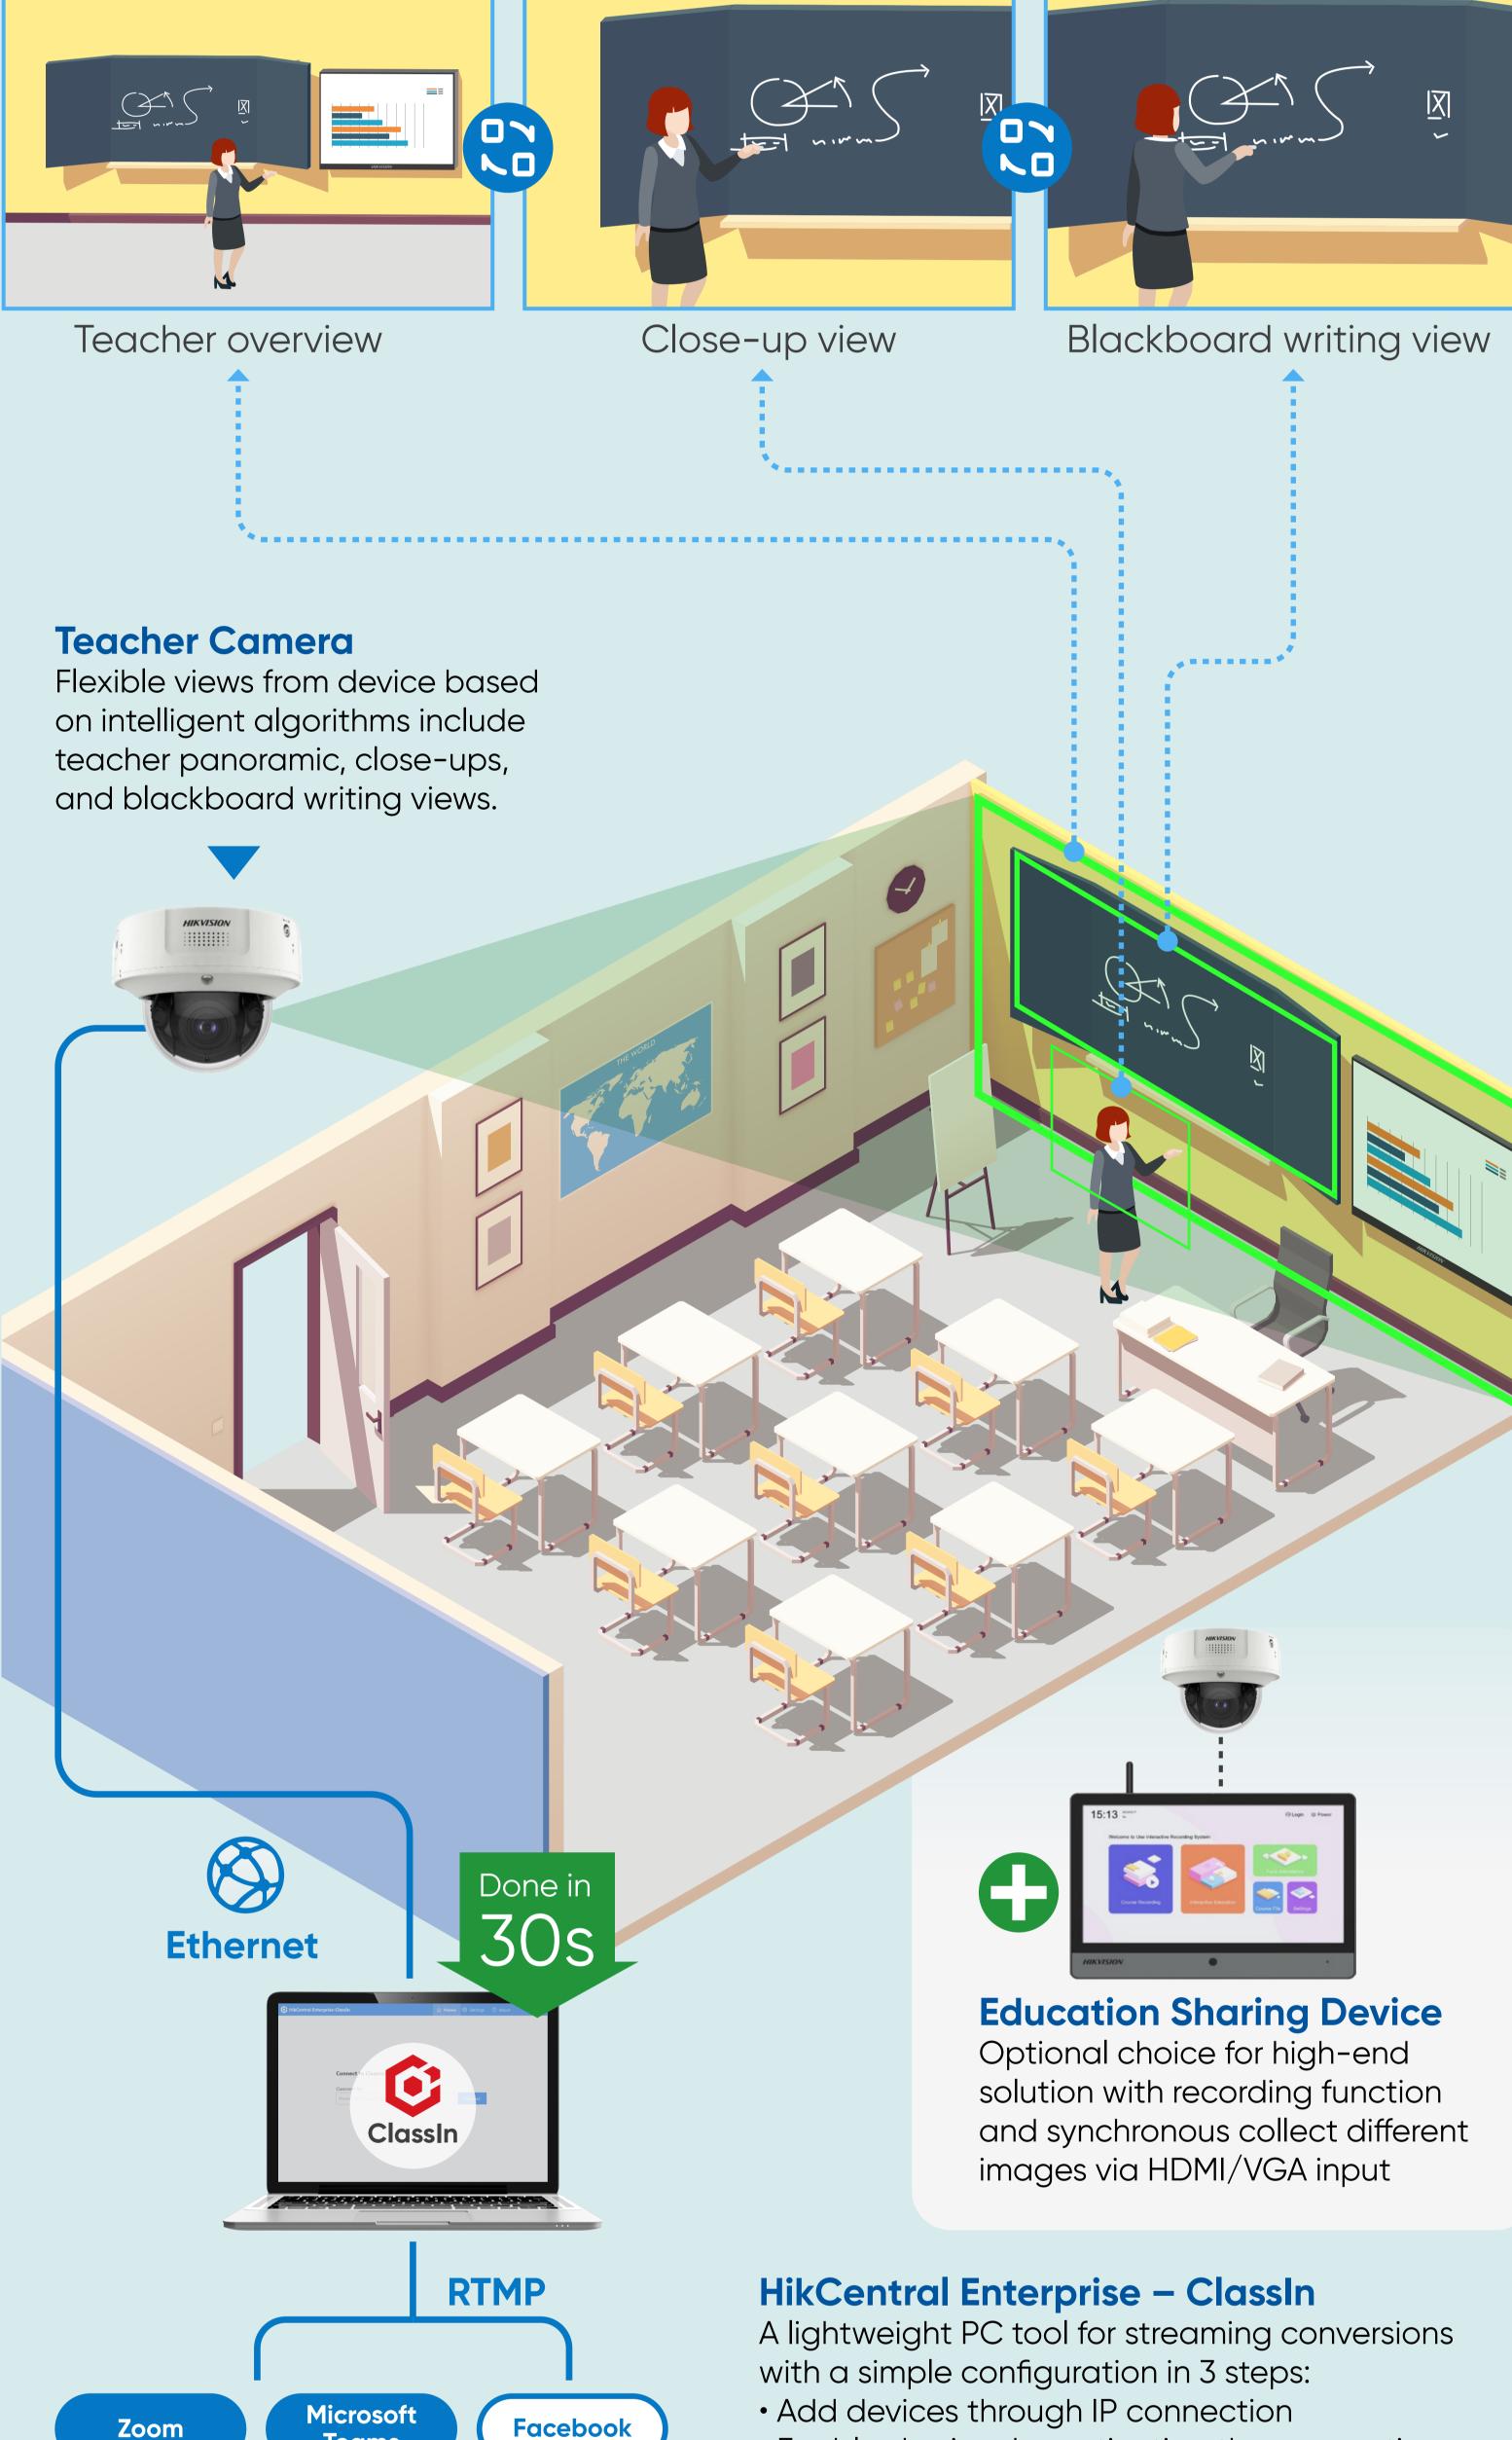

# Flexible panoramic and close-up view-switching

**Teacher Camera** ▶

- Al feature: Automatic teacher following \*Note: The teacher's content should be obtained before using the teacher camera.
  - 15:13

**Education Sharing Device (Optional)** 

Multiple live-view modes

• Easy-to-use touch screen

www.hikvision.com

### Hikvision offers a smart solution that captures class content and teacher movement and provides lesson sharing and management.

Simple and easy operation

in the conference software

Fully compliant with mainstream

conference software like Zoom

Hikvision's advanced solution features simple

Enable sharing by activating the connection

Choose Hik-Virtual Camera as the video source

With just one camera and the ClassIn software,