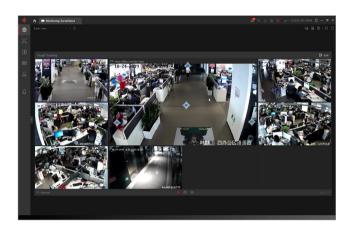

# VIDEO • Live View

# **Adaptive Window Division**

Auto-adapting window division brings a more intuitive experience and more visual control.