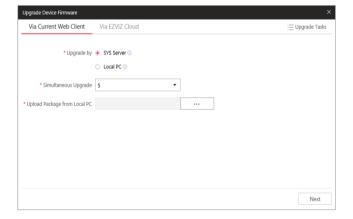

# Firmware Batch Upgrade

Supports upgrading of multiple devices' firmware simultaneously