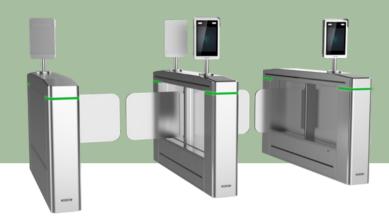

# **ACCESS CONTROL**

Key Features ▶

Linkage between CCTV system and access control

One-key click will instantly lock or unlock all doors

Regional people counting

Face recognition turnstile

# Face Recognition Turnstile

HikCentral Professional integrates Hikvision's turnstile with Face Recognition Terminals and other third-party gates as well.