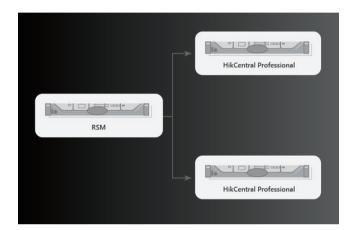

# Scalable

RSM (Remote Site Management) enables single-site to multi-site expansion, making it convenient for users to remotely manage servers located at different sites. This is an ideal solution for companies or organizations with branches.