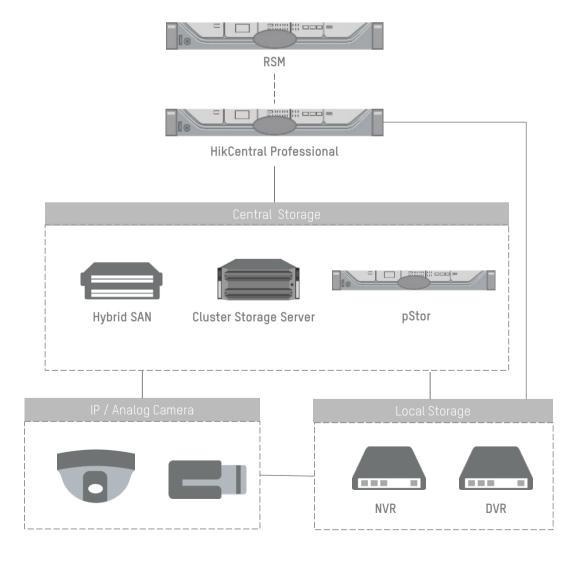

# System Architecture

# Server Layer

- Central management on HikCentral Professional as master / slave backup
- Flexible storage achieved by pStor, Hybrid SAN, and Cluster Storage Server
- Expandable applications on RSM

# **Device Layer**

- Access analog cameras via DVR, access IP cameras directly or via NVR
- Decoder display on Smart Wall
- Security control panel and alarm station
- Access control via door controller and Face Recognition Terminal