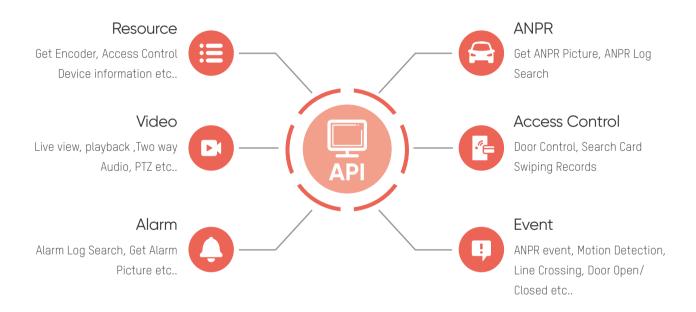

# **Open API**

Collaborative, goal-oriented development creates the most useful and customizable applications. Hikvision has created an open Software Development Kit for innovated systems to meet any particularized demand.