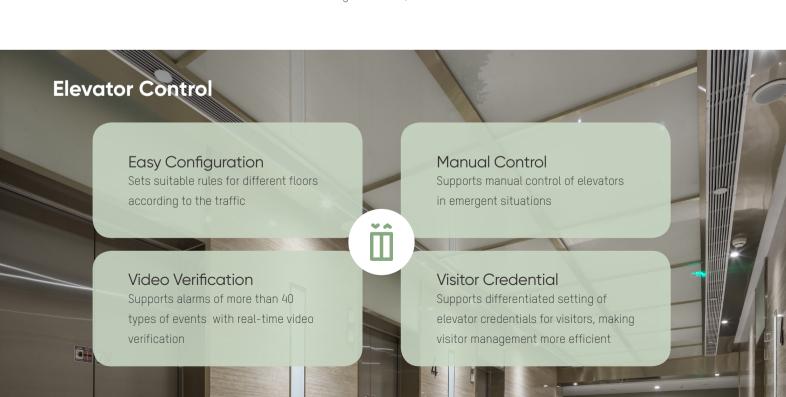

# **ACCESS CONTROL**

Extensible Storage

Attendance
Visitor Management
Elevator Control
Video Intercom