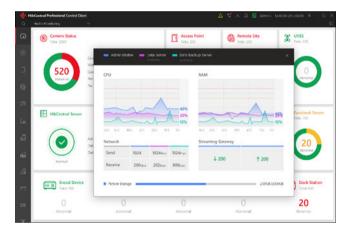

# **Health Monitoring**

- Monitoring panel is adaptable and can be viewed on Windows OS
- Displays system information, such as CPU, RAM, network speed and video streaming usage
- Users can define a threshold according to network status