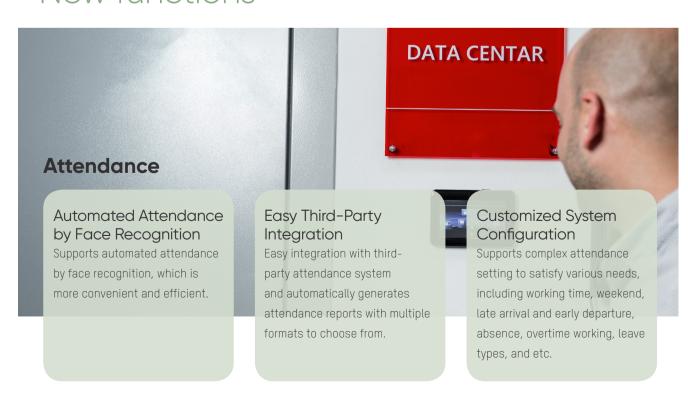

# **ACCESS CONTROL**

Extensible Storage

Attendance
Visitor Management
Elevator Control
Video Intercom