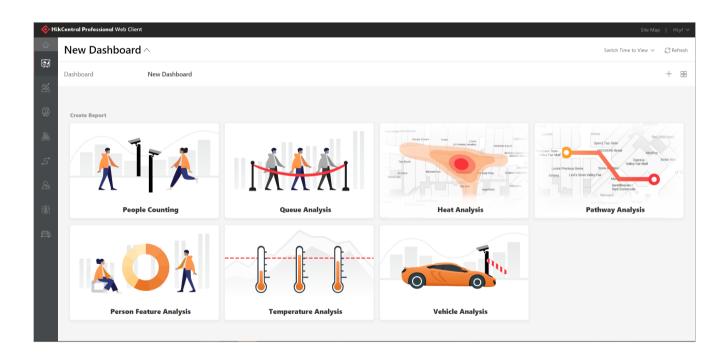

# **BI** Dashboard

Our BI dashboard provides a flexible and customized tabular view window to inform decision makers with business analysis reports. As a newly added report, Person Feature Analysis shows the proportion of persons with different features, including gender and age group.