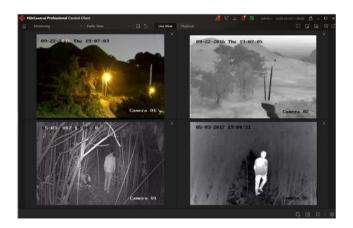

# **Thermal Imaging Preview**

- Great adaptability to poor environmental conditions, such as darkness, high-contrast backlighting, fog, and haze
- Effective detection of hidden targets in darkness or masked by other objects
- Extended detection distance
- Higher alarm accuracy is achieved by using intrusion detection, line crossing detections, etc.