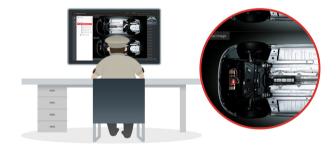

# Advanced UVSS

- Captures vehicle undercarriage images
- Synchronizes ANPR camera data with vehicle images
- Suits various vehicle models
- Displays entire vehicle chassis in one image
- Features high-durability and high-quality imaging with low distortion