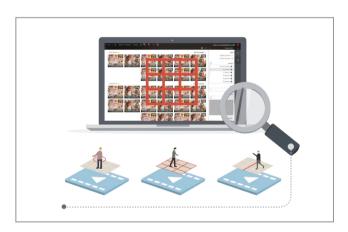

# **Visual Tracking**

- Supports connection with common cameras.
- Detailed and easy tracking of the complete moving process.
- Supports export of a complete action video of a certain target in the visual tracking mode.