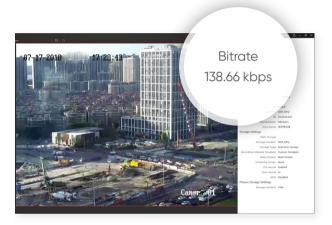

# **Low Bandwidth Network Adaptability**

Smooth Streaming automatically adjusts bitrate and resolution between clients and NVRs / IPCs according to real-time network conditions, which makes the live view more fluid.

# **Global Stream Setting**

For the live stream in the global view, select the default stream. If the network is operating smoothly, select the mainor sub-stream. If the network is lagging, select smooth stream.

# **Direct Stream Policy**

When the system detects that the Control Client and the device are in the same local-area network, the video stream can be obtained directly.