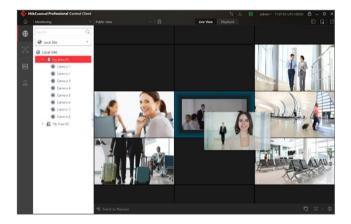

# VIDEO • Live View

# **Visual Tracking**

- Supports connection with common cameras.
- Detailed and easy tracking of the complete moving process.
- Supports export of a complete action video of a certain target in the visual tracking mode.