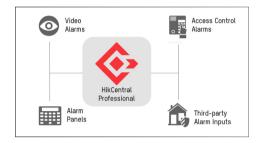

# **Alarm Sources**

HikCentral Professional can centrally manage various alarm sources, such as video, access control alarms, alarm panels, and third-party alarm inputs.