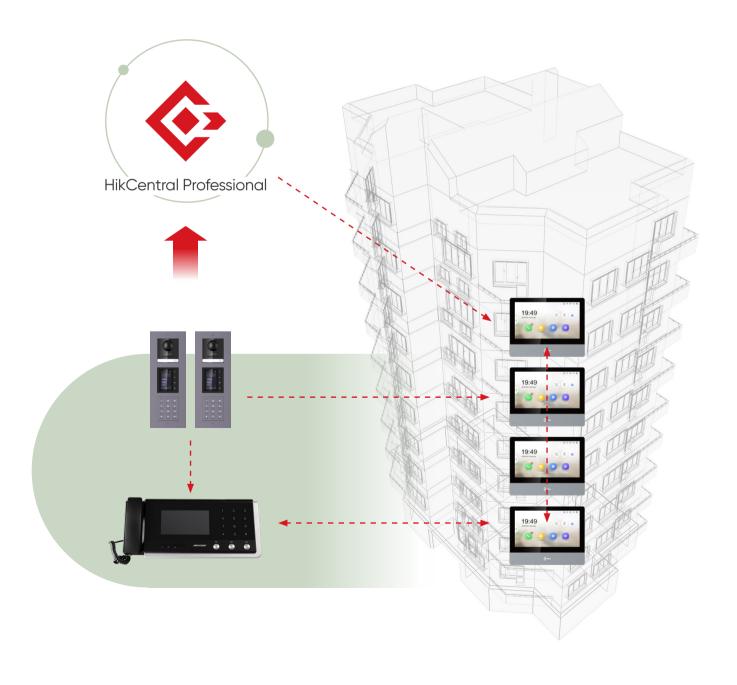

# **Video Intercom**

- Serves as a centralized platform to manage the video intercom system
- Supports configuring related devices and setting rules for device interaction
- Uniformly configures personnel access permissions and remotely controls access control
- Pushes calls from the door station to the management staff