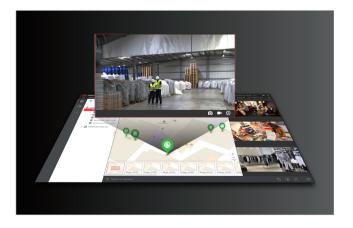

# **Map Management**

- Configure maps for specific areas
- Label cameras as resources, then drag and drop them to a destination on the map
- Control video live view and play back, as well as find other operations on the map
- Receive and respond to alarms in real-time