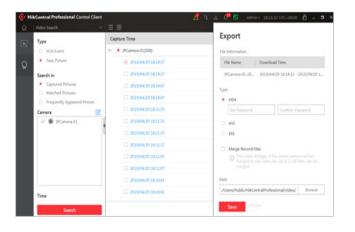

# **Video Export**

- Supports merging several clips into one video file for downloading
- Files can be exported in exe / avi / mp4 formats