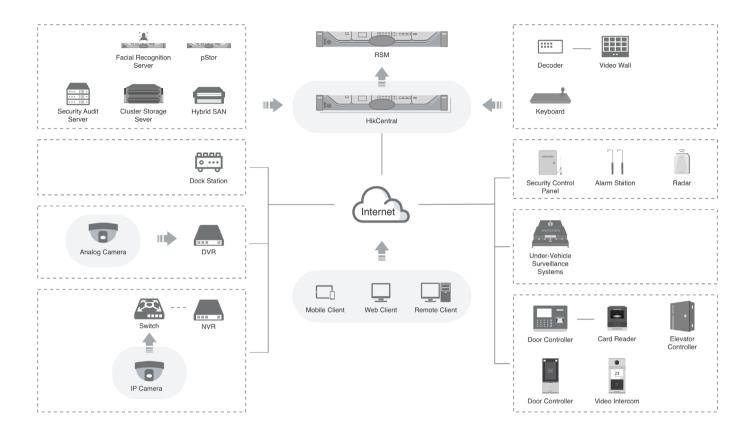

# System Architecture

# Server Layer

- Central management on HikCentral Professional as master / slave backup
- Flexible storage achieved by pStor, Hybrid SAN, and Cluster Storage Server
- Expandable applications on RSM

# **Device Layer**

- Access analog cameras via DVR, access IP cameras directly or via NVR
- Decoder display on Smart Wall
- Security control panel and alarm station
- Access control via door controller and Face Recognition Terminal