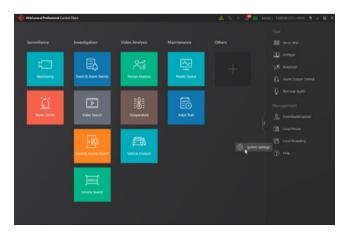

# **Friendly**

Drag-and-drop application icons on the Control Client to easily create your own user-defined dashboard. The monitoring view also supports self-adaptive window division and more.

# HIKCENTRAL PROFESSIONAL

**OVERVIEW** 

# **SYSTEM**

System Architecture Key Advantages