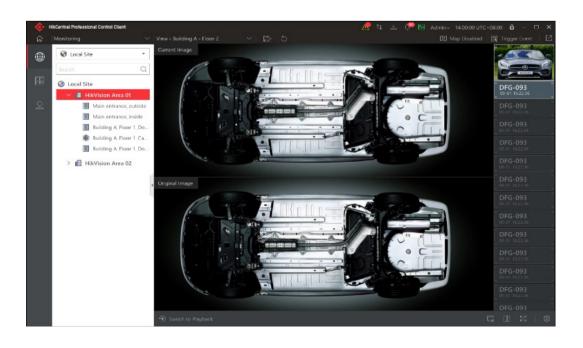

# **Under Vehicle Surveillance System (UVSS)**

# Advanced UVSS

- Captures vehicle undercarriage images
- Synchronizes ANPR camera data with vehicle images
- Suits various vehicle models
- Displays entire vehicle chassis in one image
- Features high-durability and high-quality imaging with low distortion