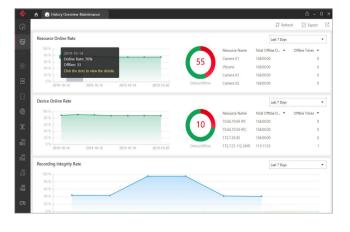

# **History Overview - Maintenance**

- Overview of resource online rate, device online rate and recording integrity rate within certain period
- Helping better understand the operation status of the system