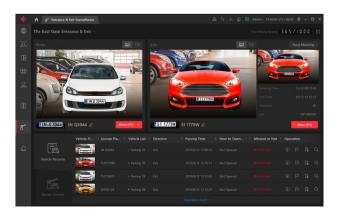

# Watchhouse Mode

In the professional Watchhouse mode, all entrance & exit related information is compiled to help staff quickly let vehicles exit.

### Information display of passing vehicles

Displays images and real-time video of passing vehicles, supporting manual verification

### General matching

General preliminary comparison match for vehicles not fully recognized when exiting

### Manual release

Supports manual release and records the justification

# Displays remaining parking spaces

Shows number of remaining parking spaces in real-time