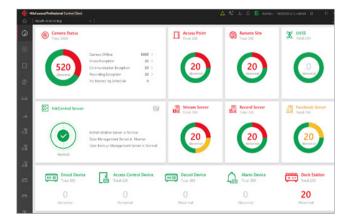

# **Health Monitoring**

- Monitoring panel is adaptable and can be viewed on Windows OS
- Displays system information, such as CPU, RAM, network speed and video streaming usage
- Users can define a threshold according to network status

# **History Overview - Maintenance**

- Overview of resource online rate, device online rate and recording integrity rate within certain period
- Helping better understand the operation status of the system