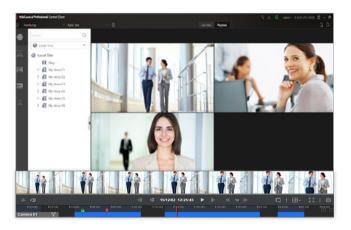

# VIDEO • Live View

# **Adaptive Window Division**

Auto-adapting window division brings a more intuitive experience and more visual control.

# **Playback Features**

Video playback function offers various useful features, including:

- Smooth playback/Sub-stream playback
- Transcoded playback/Frame-extracting playback
- Multiple time-zone playback
- Quick incident location with thumbnails
- Adding tags to suspicious events for later review
- Locking video footage to prevent overwriting