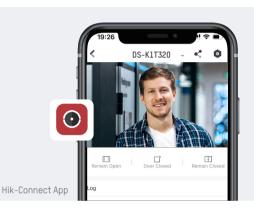

#### **Easy Mobile Operation**

- Quick and easy registration with various access methods
- Convenient device configuration via web or GUI
- Remote control via mobile app

| Fingerprint             |           | 1 >        |
|-------------------------|-----------|------------|
|                         |           |            |
| Start Date              | 202       | 2–06–15 >  |
| End Date                | 203       | 2-06-14 >  |
| Authentication Settings |           |            |
| Authentication Type     | The Same  | e Device > |
|                         |           |            |
| S                       | ave       |            |
| 大小 192.168              | 3.212.247 | c          |
| < > (                   | 1 m       | C          |
|                         |           |            |
| Mobi                    | ile Web   |            |