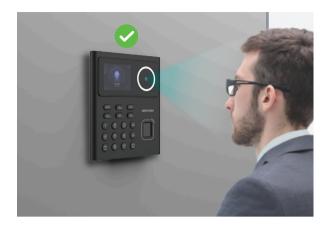

#### Powered by Deep Learning Algorithm

Visible light anti-spoofing technology boosts security levels at entry points

#### **Fast Recognition Speed**