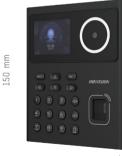

#### **DS-K1T320 Series**

2.4-inch • LCD Screen

26.2 mm 🖂

| Face image storage                         | 500                                       |
|--------------------------------------------|-------------------------------------------|
| Fingerprint storage capacity<br>(Optional) | 1,000                                     |
| Card types                                 | Ml or EM                                  |
| Card storage capacity                      | 1,000                                     |
| Event storage capacity                     | 100,000                                   |
| Connectivity                               | TCP/IP<br>Wi-Fi (Optional)<br>RJ45<br>USB |