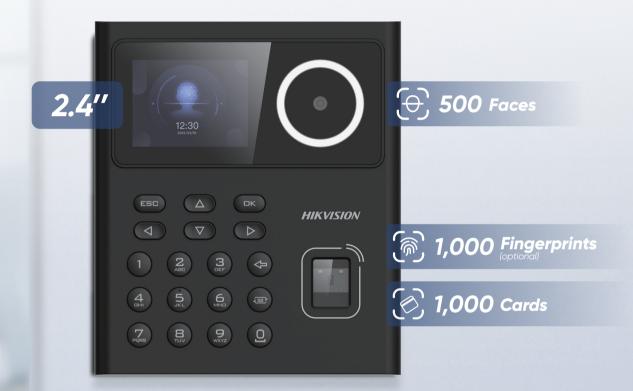

#### **DS-K1T320 Series**

2.4-inch • LCD Screen

26.2 mm 🖂

| Face image storage                         | 500                                       |
|--------------------------------------------|-------------------------------------------|
| Fingerprint storage capacity<br>(Optional) | 1,000                                     |
| Card types                                 | Ml or EM                                  |
| Card storage capacity                      | 1,000                                     |
| Event storage capacity                     | 100,000                                   |
| Connectivity                               | TCP/IP<br>Wi-Fi (Optional)<br>RJ45<br>USB |