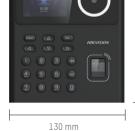

#### **DS-K1T320 Series**

2.4-inch • LCD Screen

26.2 mm 🖂

| Face image storage                         | 500                                       |
|--------------------------------------------|-------------------------------------------|
| Fingerprint storage capacity<br>(Optional) | 1,000                                     |
| Card types                                 | Ml or EM                                  |
| Card storage capacity                      | 1,000                                     |
| Event storage capacity                     | 100,000                                   |
| Connectivity                               | TCP/IP<br>Wi-Fi (Optional)<br>RJ45<br>USB |