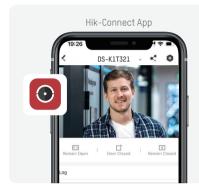

## **Easy Operation**

- Quick and easy registration with various access methods
- Convenient device configuration via GUI or web (both PC & mobile App supported)
- · Remote control via mobile app