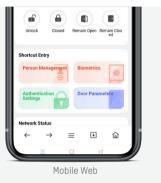

## **Easy Operation**

- Quick and easy registration with various access methods
- Convenient device configuration via GUI or web (both PC & mobile App supported)
- · Remote control via mobile app