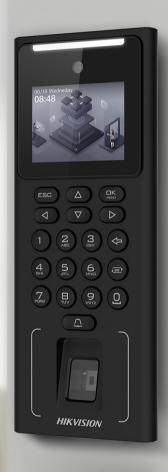

# TOUCH-FREE, ACCESS IS EASIER THAN EVER

MinMoe DS-K1T321 Series

# Access Control Terminal with Face Recognition Function

### **Multiple authentication methods**

including Faces, Fingerprints, Cards, PIN code