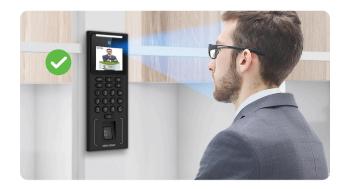

## Powered by Deep Learning Algorithm

Visible light anti-spoofing technology boosts security levels at entry points

**Recognition Speed** 

< 0.2s

ר Accuracy Rate

> 99%