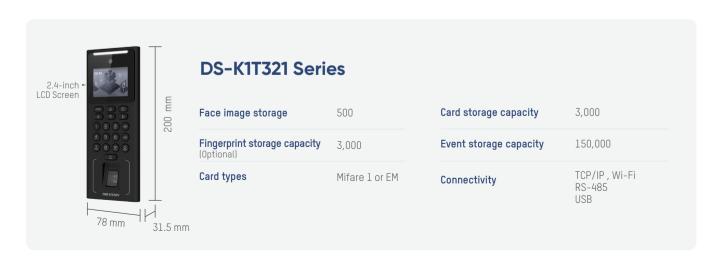

# **Optional backup battery**

increased system reliability during blackouts

500 **Faces** 

3,000 **Cards** 