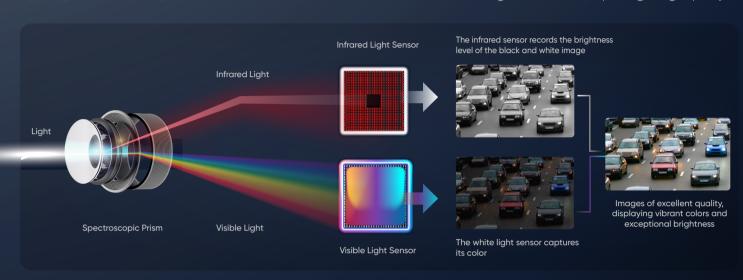

## Minimized impact of supplement light

The dual sensor's ability to detect invisible light, combined with LED light grating, reduces blinding flashes

### Precise color rendering

Deep learning algorithms address color bias and headlight halo effects, improving image quality

| Solution                | White light solution                                            |                    | IR light solution                                               |
|-------------------------|-----------------------------------------------------------------|--------------------|-----------------------------------------------------------------|
| Capture unit models     | iDS-TCV900-FEM/25                                               | iDS-TCV900-FEMF/50 | iDS-TCV900-BI(FM)/25/H1                                         |
| Image Sensor            | 2 * 9MP (1" GMOS)                                               |                    |                                                                 |
| Min. Illumination       | Color: 0.0005Lux@(F1.4,AGC ON)                                  |                    | Color: 0.0005 Lux@(F1.4, AGCON),B/W: 0.00025 Lux@(F1.4, AGC ON) |
| Lens                    | 25 mm/ 50 mm                                                    |                    | 25 mm                                                           |
| Coverage                | 2 to 3 lanes                                                    |                    |                                                                 |
| Protection Rating       | IP54, IK10                                                      |                    | IP67, IK10                                                      |
| Power Input             | AC 100 to 240V, 0.9 A                                           |                    | AC 100 to 240V, 1.7A                                            |
| Supplement light models | DS-TL3000B                                                      |                    | DS-TL3000B-I                                                    |
| Light Type              | Warm strobe light,<br>white & IR double xenon lamp              |                    | IR strobe light,<br>white & IR double xenon lamp                |
| IR Wavelength           | ≥ 700nm                                                         |                    |                                                                 |
| Color Temperature       | 3000K (strobe light); 7000K (flash light)                       |                    |                                                                 |
| Service Life            | $\geq$ 50000 Hours (LED); $\geq$ 20 million Times (flash light) |                    |                                                                 |
| Coverage                | Single lane                                                     |                    |                                                                 |
| Power Input             | AC 220V ± 20%, 3.5A                                             |                    |                                                                 |