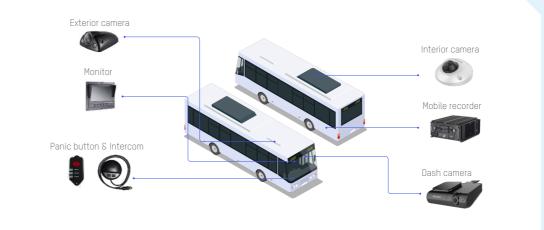

## **On-board monitoring**

Real-time remote vehicle monitoring empowers quick response and includes GPS tracking, remote video playback, abnormal driving events like speeding, swerving, and sharp turns, and more

Get reliable archive management by enabling real-time event recording, scheduled video backup, and evidence management

Fused data from various on-board sensors effectively detect abnormal driving such as smoking and fatigued driving, as well as intelligent driver protections with early warnings for collisions, excessive speeds, etc.

Customized reports for enhanced operational efficiency and insights on vehicle driving conditions and driver performance

- Vehicle remote monitoring & tracking
- Alarm notification and handling
- Evidence sharing
- Operation Analysis