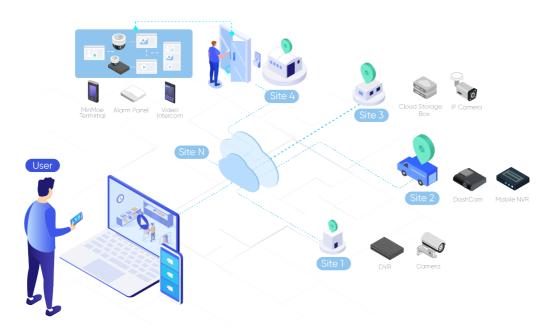

With HikCentral Connect, the power is in your hands to centralize management of multiple sites in the cloud, including video security and on-board monitoring, with more to come. Host them on the cloud with unified management to bring real convenience with guaranteed security in real time. Get the live video feed, play back footage, and enjoy remote control across multiple sites – all at your fingertips.

# Remote management

Manage and secure your premises from anywhere, anytime

Business owners can manage multiple devices or sites via the cloud with a single platform and intuitive, user-friendly interfaces. With cloud-based hosting, you can take complete control of the on-site security at multiple sites any time, from anywhere. Operating remotely via laptop or mobile phone, get real-time monitoring views, play back video footage, and receive alarm notifications immediately when abnormal conditions are detected.