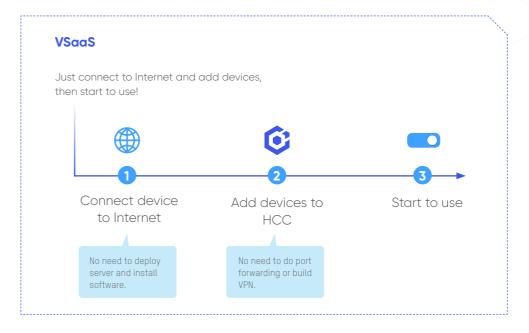

# A powerful platform for simplified deployment and maintenance

With HikCentral Connect, all the infrastructure is in the cloud. Quickly deploy security projects without the need to install or maintain a bunch of servers. What's more, there's no more configuration for port forwarding or building VPNs.

# HikCentral Connect is your ideal choice, offering:

- Cloud deployment without local servers or complex network configuration
- Devices that go online immediately after connecting to the Internet
- An app and portal, so everyone can easily get started without long tutorials