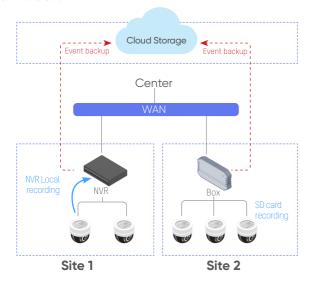

#### Safe storage

Store data reliably with backup for both local video and key-area video on the cloud

#### Smart video search

Archive event video clips on cloud servers and download and share them conveniently; the latest version supports smart and quick video searches by persons and vehicles