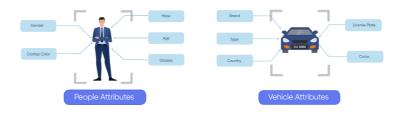

#### Smart video search

Archive event video clips on cloud servers and download and share them conveniently; the latest version supports smart and quick video searches by persons and vehicles

#### Search videos with attributes, across multiple sites

#### Playback immediately

Intelligently classify videos by People / Vehicle