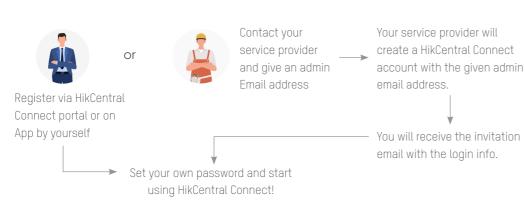

# How to get a free trial

To get a free trial of HikCentral Connect, users can

# 2 How to purchase and renew subscription services

- Users purchase from Service Providers
- To enjoy more advanced services of HikCentral Connect, you can make orders to or renew service from your service provider
- · Your service provider will select and activate, or renew the services