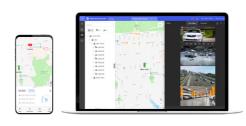

#### Easy monitoring

Monitor multiple sites from anywhere, at any time via the mobile app or web browser, and conveniently check the live feed and play back footage.

Monitor any time, anywhere

App

Web browser

Convenient live view / playback

fisheye de-warping

Flexible controls in your hand