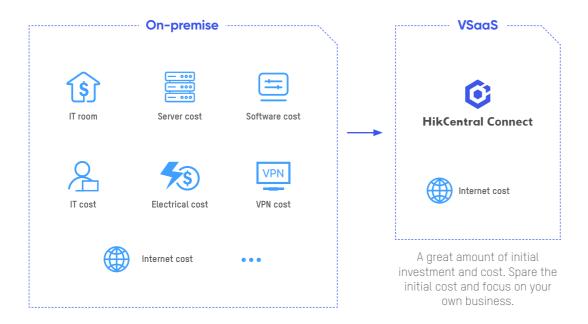

# Enhance business operations with reduced costs and environmental impact

Instead of purchasing and maintaining high-cost servers, you can manage the entire system intelligently and react with real-time, informed decisions – in the palm of your hand. With cloud-hosting infrastructure, you will minimize your upfront investments and labor costs instead of juggling a bunch of servers.

What's more, hosting in the cloud means maximum utilization of infrastructure and bandwidth resources, which is more friendly to the environment by reducing your carbon emissions.