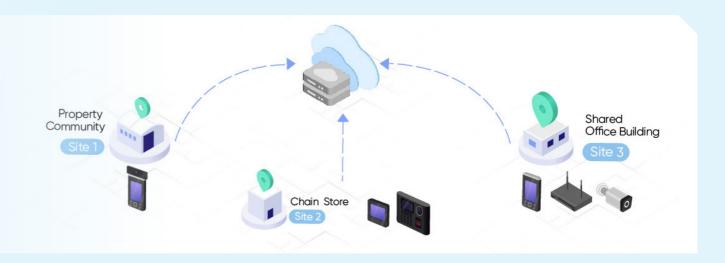

# **Common Application Scenarios**

HikCentral Connect can be widely used across enterprise and business scenarios with great flexibility, scalability, and economy, especially for businesses with multiple branches and in those who lack an infrastructure maintenance team

# Empowering business owners who manage multiple sites remotely

For those businesses like distribution centers, chain stores, etc., managing several branches at once can be a nightmare, especially when they are spread out with diverse and complicated setups. Here, it is very difficult to maintain and operate every device from a centralized point and handle alarms in time to prevent losses. And managers can also be faced with high maintenance costs for physical facilities and hardware. Let HikCentral Connect remedy these problems for you.

# HikCentral Connect is your ideal choice, offering:

- Multi-site management through a unified online platform
- Remote management via app or portal
- Asset-light, without initial server investment
- Pay for only what you need right now